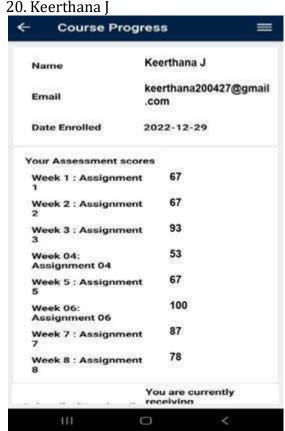

| Dr.K.Sudhakar                                               | TSP      | 1            |
| CLASS CO  | O-ORDINATOR                                  |                |           | NAME OF THE REPRESENTA                                      | TIVES    | ROLL NO      |
| Ms S.Puva | ineswari                                     |                |           | S.Mohamed Sameer & D.Park                                   | ivi      | 29 & 36      |
| CLASS CO  | MMITTEE CHAIR PERSON                         | 8              |           | Ms.R.Suganthalakshmi                                        |          |              |

DEPT. TTC 3 2 2023

HOD STYLY

FRINCIPAL 03/2/2013







3. Anees Priyanka



4. Aravind S















#### 11. Hariharan K



#### 12. Hariharan S







































## 31. Prasanna R

































#### **SCREENSHOTS - III CSE**





| i.com    |
|----------|
| 1.com    |
| 100.0    |
|          |
|          |
|          |
|          |
| 20.0     |
| 20.0     |
| 100.0    |
| 90.0     |
| 70.0     |
| 70.0     |
| 70.0     |
|          |
| (2       |
|          |
| oan-     |
|          |
| ess      |
|          |
|          |
| mail.com |
|          |
|          |
| res      |
| 100.0    |
| 100.0    |
| 0.00     |
| 90.0     |
| 2        |
| 8        |
| 70.0     |
| 70.0     |
| SHE      |
|          |

| 3 S. Dinesh