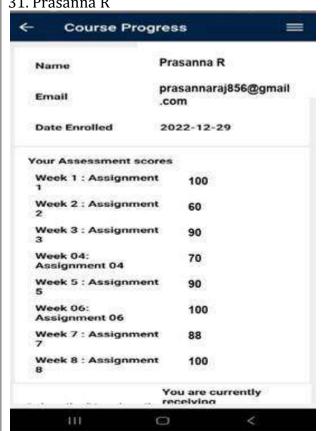

# II YEAR CIVIL / III SEM

| S.No. | Reg. Number  | Student Name      | Total marks(50) |
|-------|--------------|-------------------|-----------------|
| 1     | 821121103001 | AKALYA J          | 45              |
| 2     | 821121103002 | ANITHA B          | 43              |
| 3     | 821121103003 | ARULPANDIYAN A    | 41              |
| 4     | 821121103004 | ARUNKUMAR M       | 37              |
| 5     | 821121103005 | HALITH A M        | 35              |
| 6     | 821121103006 | MADHAN D S        | 36              |
| 7     | 821121103007 | MANIKKARAJ R      | 34              |
| 8     | 821121103008 | MATHANKUMAR S     | 36              |
| 9     | 821121103009 | MOHAN S           | 38              |
| 10    | 821121103010 | NAAVINIYAA G V    | 40              |
| 11    | 821121103011 | NITHISH KUMAR T S | 35              |
| 12    | 821121103012 | PASHAGAN G (VOC)  | 36              |
| 13    | 821121103013 | PRAGADISH M       | 35              |
| 14    | 821121103014 | PRASANNA R        | 38              |
| 15    | 821121103015 | SARAVANAN K       | 35              |
| 16    | 821121103016 | SURYA.V           | 41              |
| 17    | 821121103017 | TAMILARASAN T     | 42"             |
| 18    | 821121103018 | VENKATACHALAM D   | 40              |
| 19    | 821121103019 | VIJAY S           | 38              |
| 20    |              | SANJAIMANI M      | 36              |
| 21    |              | SINDHU G          | 42              |
| 22    |              | SURUTHI A         | 41              |
| 23    |              | MOHAMMED RIYAZ J  | 38              |