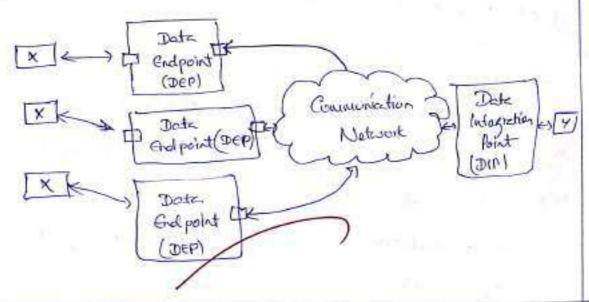

rized from .23. The HLSA comprises the device and gateway domain, the network clonesin and the Application domain.



#### J. M2M decice :

ex A clavice that runs M2M application(s) using M2M somulae eapabilities. M2M devices connect to network domain in the following manners.

⇒ Care 1 "Direct Connectivity": NEM device connect to the network domain via the access network. The M2M device performs the procedure such as magistration, authentication, extherization, management and provisioning with the network alomain.

=) Case 2 "Gatoway as a Network Proxy": The M2M divice connects to the network domain via an M2M gateway. M2M devices connect to the M2M gateway using the M2M area network. The M2M gateway ects as a proxy for the network alone toward the M2M clavices that are connected to it.



Application
Doucle

Network Domain Sansing Device

Examples of procedure that are proxied include authentication, achievant and provisioning.



#### 2) NOM area Network:

gateways. Local Network such an power line Communication

(PLC), N-BUS. Wireless M-BUS and KNX, 3.

#### 3) Men gatoway :

source capabilities. The galeupsy cets as a proxy between MIN devices and the Network chomain.

following elements.

### 1 Access Notwork:

- a A Network that ellows the M2N clovice and goldway cloudin to communicate with the core Network.
- hybrid fiber coax, sotellite, GISAL/ EDGE radio at access
  Network (GIERAN). UNITS towerfiel radio access network (OTRAN)

#### 21 Core Notwork ,

- \* A Network that provide the following capabilities
- =) IP Connectivity at a minimum, and possibly other

con