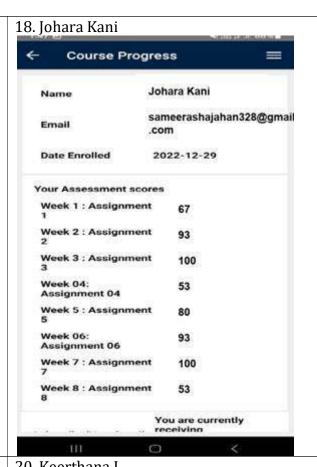

VAI       | Dr.K.Sudhakar                                               | TSP      | 1            |
| CLASS CO  | O-ORDINATOR                                  |                |           | NAME OF THE REPRESENTA                                      | TIVES    | ROLL NO      |
| Ms S.Puva | ineswari                                     |                |           | S.Mohamed Sameer & D.Park                                   | ivi      | 29 & 36      |
| CLASS CO  | MMITTEE CHAIR PERSON                         | 8              |           | Ms.R.Suganthalakshmi                                        |          |              |

DEPT. TTC 3 2 2023

HOD STYLY

FRINCIPAL 03/2/2013







3. Anees Priyanka



4. Aravind S















#### 11. Hariharan K



#### 12. Hariharan S







































## 31. Prasanna R

































#### **SCREENSHOTS - III CSE**





| i.com    |
|----------|
| 1.com    |
| 100.0    |
|          |
|          |
|          |
|          |
| 20.0     |
| 20.0     |
| 100.0    |
| 90.0     |
| 70.0     |
| 70.0     |
| 70.0     |
|          |
| (2       |
|          |
| oan-     |
|          |
| ess      |
|          |
|          |
| mail.com |
|          |
|          |
| res      |
| 100.0    |
| 100.0    |
| 0.00     |
| 90.0     |
| 2        |
| 8        |
| 70.0     |
| 70.0     |
| SHE      |
|          |

| 3 S. Dinesh