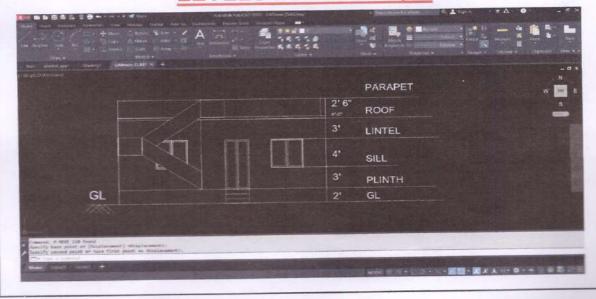

# **2D FEET PLAN IN AUTOCAD**

# 2D FEET ELEVATION IN AUTOCAD

# LEVELS IN ELEVATION