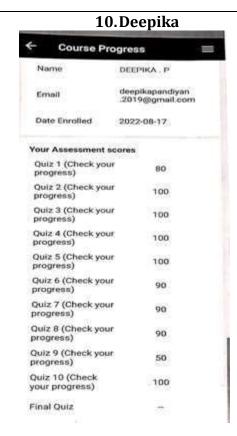

# II YEAR CIVIL / III SEM

| S.No. | Reg. Number  | Student Name      | Total marks(50) |
|-------|--------------|-------------------|-----------------|
| 1     | 821121103001 | AKALYA J          | 45              |
| 2     | 821121103002 | ANITHA B          | 43              |
| 3     | 821121103003 | ARULPANDIYAN A    | 41              |
| 4     | 821121103004 | ARUNKUMAR M       | 37              |
| 5     | 821121103005 | HALITH A M        | 35              |
| 6     | 821121103006 | MADHAN D S        | 36              |
| 7     | 821121103007 | MANIKKARAJ R      | 34              |
| 8     | 821121103008 | MATHANKUMAR S     | 36              |
| 9     | 821121103009 | MOHAN S           | 38              |
| 10    | 821121103010 | NAAVINIYAA G V    | 40              |
| 11    | 821121103011 | NITHISH KUMAR T S | 35              |
| 12    | 821121103012 | PASHAGAN G (VOC)  | 36              |
| 13    | 821121103013 | PRAGADISH M       | 35              |
| 14    | 821121103014 | PRASANNA R        | 38              |
| 15    | 821121103015 | SARAVANAN K       | 35              |
| 16    | 821121103016 | SURYA.V           | 41              |
| 17    | 821121103017 | TAMILARASAN T     | 42"             |
| 18    | 821121103018 | VENKATACHALAM D   | 40              |
| 19    | 821121103019 | VIJAY S           | 38              |
| 20    |              | SANJAIMANI M      | 36              |
| 21    |              | SINDHU G          | 42              |
| 22    |              | SURUTHI A         | 41              |
| 23    |              | MOHAMMED RIYAZ J  | 38              |