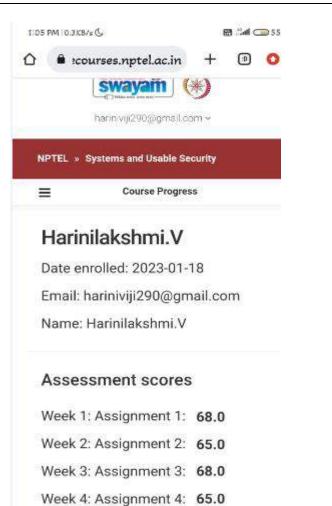

01-19

Name: Keerthika. P

#### Assessment scores

Week 1: Assignment 1: 23.0

Week 2: Assignment 2: 40.0

Week 3: Assignment 3: 35.0

Week 4: Assignment 4: 40.0

NPTEL » Systems and Usable Security

 $\equiv$ Course Progress

#### MAHESWARAN D

Date enrolled: 2023-01-18

Email: devamahesh8116@gmail.com

Name: MAHESWARAN D

#### Assessment scores

Week 1: Assignment 1: 23.0

Week 2: Assignment 2: 45.0

Week 3: Assignment 3: 68.0

Week 4: Assignment 4: 65.0

NPTEL » Systems and Usable Security

Course Progress  $\equiv$ 

Week 4: Assignment 4: 65.0

Krishnamoorthy V

Date enrolled: 2023-01-18

Email: krishnamoorthyvece@gmail.com

Name: Krishnamoorthy V

#### Assessment scores

Week 1: Assignment 1: 28.0

Week 2: Assignment 2: 0.0

Week 3: Assignment 3: 68.0

Week 4: Assignment 4: 65.0











# DEPARTMENT OF ELECTRONICS AND COMMUNICATION ENGINEERING ACADEMIC YEAR 2022-2023 (EVEN SEMESTER)

#### ABOUT THE SWAYAM / NPTEL ONLINE COURSE:

As per the Instruction given by our HOD, it was planned to conduct SWAYAM / NPTEL online course for **Third year ECE** students in 2022-2023 EVEN semester.

The SWAYAM / NPTEL online course list was taken from the SWAYAM portal, and it was circulated to the students. Then they were asked to prefer any one course with four, six or twelve week duration.

Among the 46 students 30 students have enrolled in the course Digital Electronics and Microprocessor.





### Digital Electronics and Microprocessor

By Dr. Sumeet Gupta | Associate professor, Shri Mata Vaishno Devi University, Katra, J&K.

Go to course

Learners enrolled: 2119



# COURSE NA