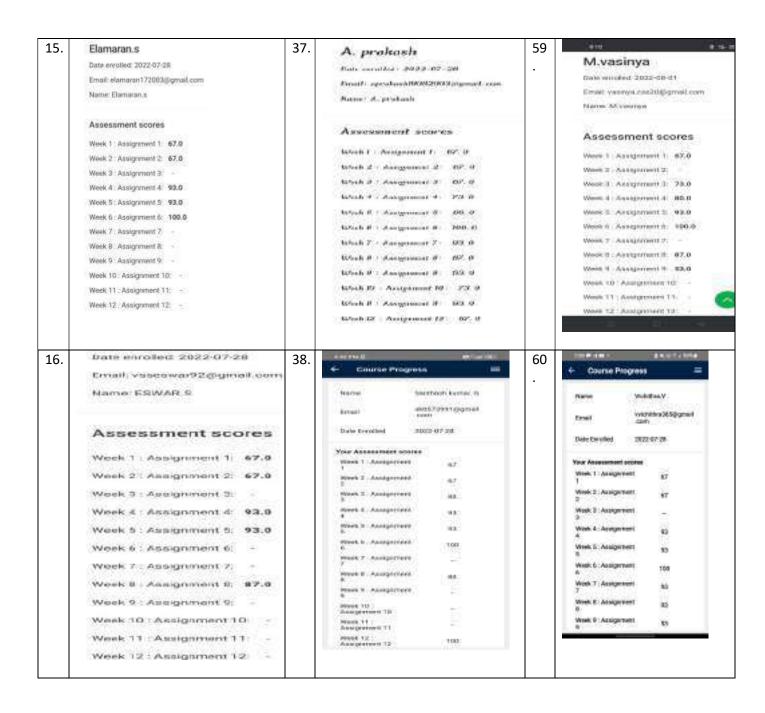

ndrapraba | CSE      | 3            |
| CLASS CO  | -ORDINATOR                                |                                       |           | NAME OF THE REPRESENTAT                     | TIVES    | ROLL NO      |
| Ms.S.Puva | neswari                                   |                                       |           | V.Aswin<br>J.Lavanya                        | 2.0020   | 4<br>27      |
| CLASS CO  | MMITTEE CHAIR PERSON                      |                                       | 70        | Ms/CSaganthofaledana                        |          | 10           |
| -         | Sept Tre 8 e)22-                          |                                       | 5-        | 3018122 3                                   | SO TEALS | 18/307       |

# **SCREENSHOTS**



















| Name                    | D.GUHAN                                                                                                                                                                                                                                                                                   | 41.                                                                                                                                                                                                                                                                                                                                                     |