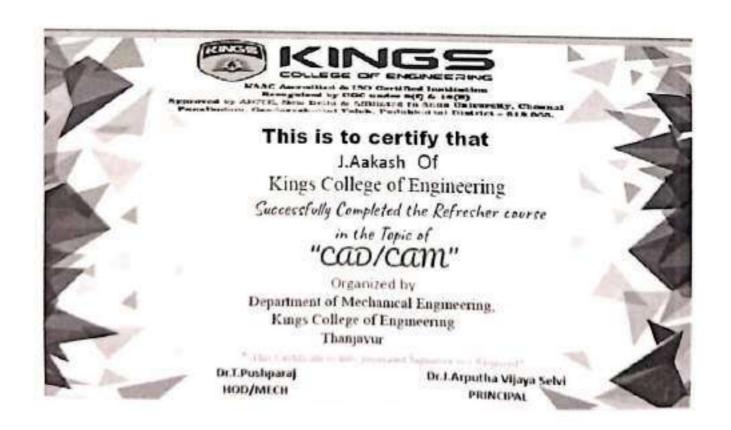

# CERTIFICATE OF PARTICIPATION

THIS IS TO CERTIFY THAT **S.MOHAN** OF II YR CIVIL ENGINEERING HAS PARTICIPATED IN THE **"CERTIFIED COURSE ON AUTOCAD"** ORGANIZED BY DEPARTMENT OF CIVIL ENGINEERING, KINGS COLLEGE OF ENGINEERING, THANJAVUR,

FROM AUGUST 2022 TO OCTOBER 2022.

**COURSE INCHARGE** 

Mr.R.CHANDRASEKAR

HOD/CIVIL

Dr.R.SARAVANAN

PRINCIPAL

Dr.J.ARPUTHA VIJAYA SELVI

ACADEMIC YEAR 2022-23 (ODD)