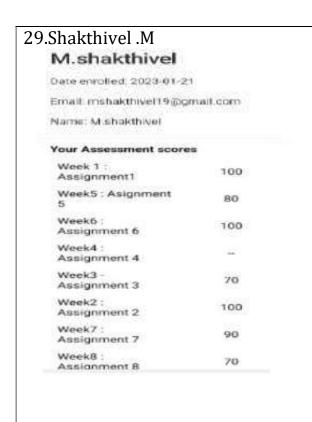

2 :<br>Assignment 2 | 100 |
| Week7 :<br>Assignment 7 | 90  |
| Week8:                  | 70  |

70

#### 21.Karthika.R Karthika Date enrolled: 2023-01-21 Email: karthikakumar163@gmail.c Name: Karthika Your Assessment scores Week 1 100 Assignment 1 Week 2 100 Assignment-2 Week 3: 90 Assignment-3 Week 4 92 Assignment-4 92 Assignment 5 Week 6: 100 Assignment 6 Week 7: 100 Assignment-7 Week 8 100 Assignment-R



#### 23.Muralitharan.N



24.Priyadharsini.E







#### 27.sathish.T sathish.T Outre encottest: 2023-01-21 Errorit Holinakthewell highproad niero Appendix NA infrast/Storont Your Assessment scores Week 1 100 Assignment 1 Week 2 100 Assignment-2 Week 3: 90 Assignment-3 Week 4 92 Assignment-4 Week 5: 92 Assignment 5 Week 6: 100 Assignment 6 Week 7: 100 Assignment-7 100 Assignment-R







31.Sivaranjani.S

| \$100.00 P            | W and to send the of         |
|-----------------------|------------------------------|
| Name                  | 5.sivaranjani                |
| Email                 | sshivomo(in/20@gmoil<br>.com |
| Date Errolled         | 2023-01-21                   |
| our Assessment score  | •                            |
| Week 1 : Assignment 1 | 67                           |
| Week 2 : Assignment 2 | 50                           |
| Week 3: Assignment 3  |                              |
| Week 4 : Assignment 4 | 69                           |
| Week 5: Assignment 5  | 100                          |
| Week 6 : Assignment 6 | qs                           |
| Week 7 : Assignment 7 | 60                           |
| Week 8 : Assignment 8 | 8 2