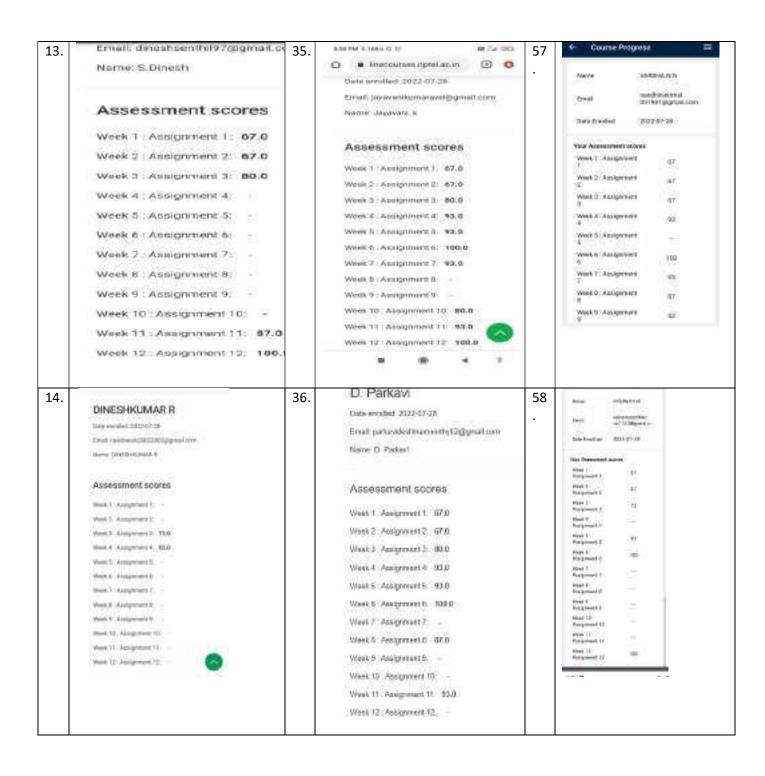

handrapraba | CSE      | 3            |
| CLASS CO  | -ORDINATOR                                |                                       |           | NAME OF THE REPRESENTAT                     | TIVES    | ROLL NO      |
| Ms.S.Puva | neswari                                   |                                       |           | V.Aswin<br>J.Lavanya                        | 2.0020   | 4<br>27      |
| CLASS CO  | MMITTEE CHAIR PERSON                      |                                       | 70        | Ms/CSaganthofaledana                        |          | 10           |
| -         | Sept Tre 8 e)22-                          |                                       | 5-        | 3018122 3                                   | SO TEALS | 18/307       |

# **SCREENSHOTS**



















| Name                    | D.GUHAN                                                                                                                                                                                                                                                                                   | 41.                                                                                                                                                                                                                                                                                                                                                     |