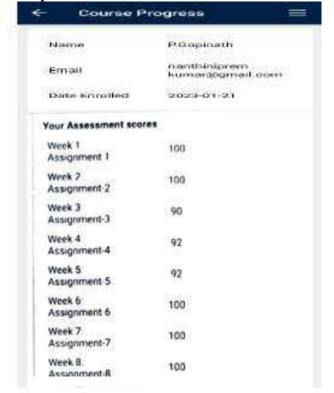

| MMITTEE CHAIR PERSON                      |                | Ms.N.Dhar                    | nayandhi                                                  |      |              |

J. R. 1/2/23

. ...... 41 --

CS8811

SAT

4.0

रिक्क <u>सम</u>्

FRINCIPAL H2 1023

CS8911

#### **SCREENSHOTS**





#### 2.Akshayalakshmi .G



#### 3.Aravind



4.Avudaiyappan .A B









#### Bhavatharani.T Date enrolled: 2023-03-01 Email: bhavathangaraj2001@gmail. Name: Bhavatharani.T Your Assessment scores Week 1: 100 Assignment1 Week5: Asignment 80 5 Week6 100 Assignment 6 Week4: Assignment 4 Week3 70 Assignment 3 Week2: 100 Assignment 2 Week7: 90 Assignment 7 Week8: 70 Assignment 8





### 11.Dharani.G



#### 12.Divakaran.l





# 14.Fasila Afreen.J



#### 15.Gomathi.A



#### 16.Gopinath.P



#### 17.Govindharajan.K



#### 18.Kamali.K





Quiz 6: 90.0 Quiz 7: 100.0 Quiz 8: 90.0 Quiz 9: 90.0 Quiz 10: 100.0

### 20.Karkuzhali.N

Date enrolled 2023-01-21

Assignment 8

Email: karkuzhalineelamegam9@gmail.com

Name: karkuzhat N

| Your Assessment scores  |     |
|-------------------------|-----|
| Week 1 :<br>Assignment1 | 100 |
| Week5 : Asignment<br>5  | 80  |
| Week6 :<br>Assignment 6 | 100 |
| Week4 :<br>Assignment 4 | -   |
| Week3 -<br>Assignment 3 | 70  |
| Week2 :<br>Assignment 2 | 100 |
| Week7 :<br>Assignment 7 | 90  |
| Week8:                  | 70  |

70

#### 21.Karthika.R Karthika Date enrolled: 2023-01-21 Email: karthikakumar163@gmail.c Name: Karthika Your Assessment scores Week 1 100 Assignment 1 Week 2 100 Assignment-2 Week 3: 90 Assignment-3 Week 4 92 Assignmen