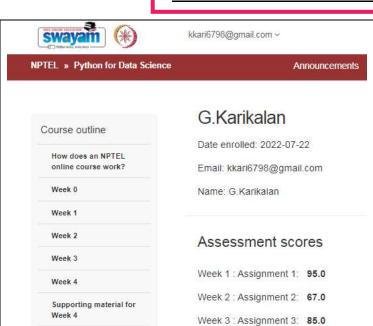

ial Functions

- C and C++ at assembly language level
- Recursion vs Loops with factorial as example
- Special functions memcpy strlen

#### OUTCOME:

Students gained more knowledge on C Programming. They can able to write the assembly language programming and also they have learned some special functions of c and C++.

Students studied machine learning course have acquired knowledge about the basics of supervised learning.

Out of 39 students, 34 have enrolled and completed the course Introduction to programming in c. 09 students have enrolled and completed the course Introduction to Machine learning. The student's course progress was attached below.

**HOD / ECE** 

PRNCIPAL.

PRINCIPAL Kings College of Engineering PUNALKULAM - 613 303

#### **COURSE PROGRESS- PYTHON FOR DATA SCIENCE**



Week 4 : Assignment 4: 80.0

Session 1 - Sep 16 (10AM to 1 PM ):

## S.NIVETHITHA

Date enrolled: 2022-07-22

Email: nivethithas02@gmail.com

Name: S.NIVETHITHA

#### Assessment scores

Week 1: Assignment 1: 95.0

Week 2: Assignment 2: 67.0

Week 3: Assignment 3: 90.0

Week 4: Assignment 4: 80.0

Name B. Shathana

Email sathana160
102@gmail.com

Date Enrolled 2022-07-23

### Your Assessment scores

Download Videos

Books

Week 1: 95 Assignment 1

Week 2: Assignment 2 67

Week 3: 90 Assignment 3

Week 4: Assignment 4

## K.Gayathri

Date enrolled: 2022-07-21

Email: gayathriviga2065@gmail.com

Name: K.Gayathri

#### Assessment scores

Week 1: Assignment 1: 90.0

Week 2: Assignment 2: 72.0

Week 3: Assignment 3: 90.0

Week 4: Assignment 4: 80.0

#### S. RAMANA BHARATHI

Date envolted: 2022