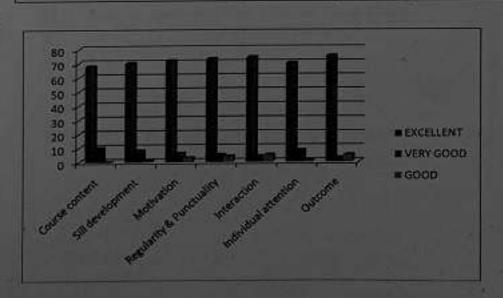

-               | EXCELLENT | VERY<br>GOOD | GOOD | FAIR        | SATISFACTO |
|--------------------------|-----------|--------------|------|-------------|------------|
| Course content           | 68        | 10           | 0    | <del></del> | =          |
| Sill development         | 70        | 8 -          | 1,   | 4           |            |
| Motivation               | 72        | 6            | 3    | 24          | -          |
| Regularity & Punctuality | 73        | 5            | 4    | 77          | -          |
| Interaction              | 74        | 4            | 5    | -           | *          |
| Individual attention     | 70        | 8 -          | 1    | -           | -          |
| Outcome                  | 75        | 3            | 5,   | 22          | 22         |



# SAMPLE CERTIFCATES:



DEPARTMENT OF MECHANICAL ENGINEERING

CERTIFICATE

THIS IS CERTIFY THAT

AREN E

SECOND YEAR, DEPARTMENT OF MECHANICAL ENGINEERING, KINGS COLLEGE

OF ENGINEERING, HAS SUCCESSFULLY COMPLETED THE VALUE ADDITION
INITIATIVE COURSE TITLED "INDUSTRILL SAFETY" IN THE ACADEMIC

YEAR 2022-23 EVEN DEMESTER.

THE THE PROPERTY OF THE PROPER



DEPARTMENT OF MECHANICAL ENGINEERING

CERTIFICATE

THIS IS CERTIFY THAT

PRATTY IS

SECOND YEAR DEPARTMENT OF MECHANICAL ENGINEERING, KINGS COLLEGE

OF ENGINEERING, MAS SUCCESSFULLY COMPLETED THE VALUE ADDITION
INITIATIVE COURSE TITLED \* DIVISIAL SAPETY \* IN THE ACADEMIC

YEAR 2022-23 EVEN SEMESTER.

Course Incharge

EPARTMENT OF MECHANICAL ENGINGEERING KINGS COLLEGE OF ENGINEERING PHINALKULAM

Principal



# Department of Mechanical