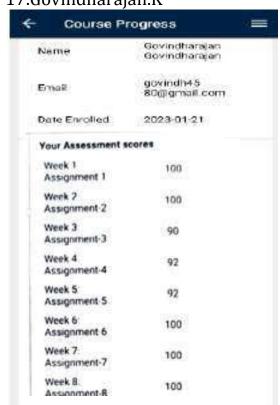

ERSON                      |                | Ms.N.Dhar                    | nayandhi                                                  |      |              |

J. R. 1/2/23

. ...... 41 --

CS8811

SAT

4.0

रिक्क <u>सम</u>्

FRINCIPAL H2 1023

CS8911

#### **SCREENSHOTS**





#### 2.Akshayalakshmi .G



#### 3.Aravind



4.Avudaiyappan .A B









#### Bhavatharani.T Date enrolled: 2023-03-01 Email: bhavathangaraj2001@gmail. Name: Bhavatharani.T Your Assessment scores Week 1: 100 Assignment1 Week5: Asignment 80 5 Week6 100 Assignment 6 Week4: Assignment 4 Week3 70 Assignment 3 Week2: 100 Assignment 2 Week7: 90 Assignment 7 Week8: 70 Assignment 8





### 11.Dharani.G



#### 12.Divakaran.l





# 14.Fasila Afreen.J



#### 15.Gomathi.A



#### 16.Gopinath.P



#### 17.Govindharajan.K



#### 18.Kamali.K





Quiz 6: 90.0 Quiz 7: 100.0 Quiz 8: 90.0 Quiz 9: 90.0 Quiz 10: 100.0

### 20.Karkuzhali.N

Date enrolled 2023-01-21

Assignment 8

Email: karkuzhalineelamegam9@gmail.com

Name: karkuzhat N

| Your Assessment scores  |     |
|-------------------------|-----|
| Week 1 :<br>Assignment1 | 100 |
| Week5 : Asignment<br>5  | 80  |
| Week6 :<br>Assignment 6 | 100 |
| Week4 :<br>Assignment 4 | -   |
| Week3 -<br>Assignment 3 | 70  |
| Week2 :<br>Assignment 2 | 100 |
| Week7 :<br>Assignment 7 | 90  |
| Week8:                  | 70  |

70

#### 21.Karthika.R Karthika Date enrolled: 2023-01-21 Email: karthikakumar163@gmail.c Name: Karthika Your Assessment scores Week 1 100 Assignment 1 Week 2 100 Assignment-2 Week 3: 90 Assignment-3 Week 4 92 Assignment-4 92 Assignment 5 Week 6: