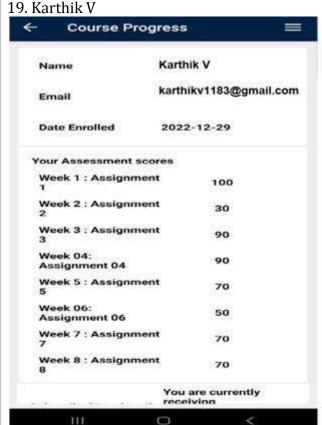

I       | Dr.K.Sudhakar                                               | TSP      | 1            |
| CLASS CO  | O-ORDINATOR                                  |                |           | NAME OF THE REPRESENTA                                      | TIVES    | ROLL NO      |
| Ms S.Puva | ineswari                                     |                |           | S.Mohamed Sameer & D.Park                                   | ivi      | 29 & 36      |
| CLASS CO  | MMITTEE CHAIR PERSON                         | 8              |           | Ms.R.Suganthalakshmi                                        |          |              |

DEPT. TTC 3 2 2023

HOD STYLY

FRINCIPAL 03/2/2013







3. Anees Priyanka



4. Aravind S















#### 11. Hariharan K



#### 12. Hariharan S







































## 31. Prasanna R

































#### **SCREENSHOTS - III CSE**





| i.com    |
|----------|
| 1.com    |
| 100.0    |
|          |
|          |
|          |
|          |
| 20.0     |
| 20.0     |
| 100.0    |
| 90.0     |
| 70.0     |
| 70.0     |
| 70.0     |
|          |
| (2       |
|          |
| oan-     |
|          |
| ess      |
|          |
|          |
| mail.com |
|          |
|          |
| res      |
| 100.0    |
| 100.0    |
| 0.00     |
| 90.0     |
| 2        |
| 8        |
| 70.0     |
| 70.0     |
| SHE      |
|          |

| 3 S. Dinesh