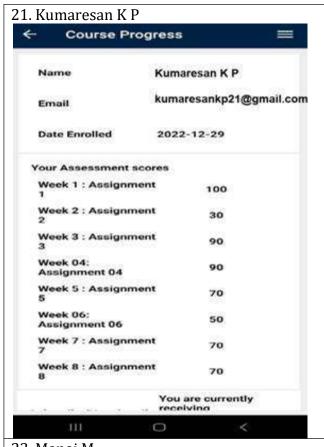

| Dr.K.Sudhakar                                               | TSP      | 1            |
| CLASS CO  | O-ORDINATOR                                  |                |           | NAME OF THE REPRESENTA                                      | TIVES    | ROLL NO      |
| Ms S.Puva | ineswari                                     |                |           | S.Mohamed Sameer & D.Park                                   | ivi      | 29 & 36      |
| CLASS CO  | MMITTEE CHAIR PERSON                         | 8              |           | Ms.R.Suganthalakshmi                                        |          |              |

DEPT. TTC 3 2 2023

HOD STYLY

FRINCIPAL 03/2/2013







3. Anees Priyanka



4. Aravind S















#### 11. Hariharan K



#### 12. Hariharan S







































## 31. Prasanna R

































#### **SCREENSHOTS - III CSE**





| i.com    |
|----------|
| 1.com    |
| 100.0    |
|          |
|          |
|          |
|          |
| 20.0     |
| 20.0     |
| 100.0    |
| 90.0     |
| 70.0     |
| 70.0     |
| 70.0     |
|          |
| (2       |
|          |
| oan-     |
|          |
| ess      |
|          |
|          |
| mail.com |
|          |
|          |
| res      |
| 100.0    |
| 100.0    |
| 0.00     |
| 90.0     |
| 2        |
| 8        |
| 70.0     |
| 70.0     |
| SHE      |
|          |

| 3 S. Dinesh