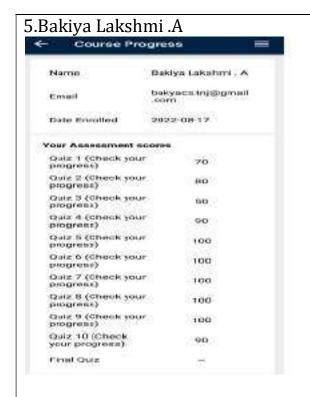

|
| CLASS CO-ORDINATOR    |                                           |                | NAME OF THE REPRESENTATIVES  |                                                           |      | ROLL NO      |
| Ms.R. Suganthalakshmi |                                           |                | P.Deepika<br>S.Vengatramanan |                                                           |      | 12<br>46     |
| CLASS CO              | MMITTEE CHAIR PERSON                      |                | Ms.N.Dhar                    | nayandhi                                                  |      |              |

J. R. 1/2/23

. ...... 41 --

CS8811

SAT

4.0

रिक्क <u>सम</u>्

FRINCIPAL H2 1023

CS8911

#### **SCREENSHOTS**





#### 2.Akshayalakshmi .G



#### 3.Aravind



4.Avudaiyappan .A B









#### Bhavatharani.T Date enrolled: 2023-03-01 Email: bhavathangaraj2001@gmail. Name: Bhavatharani.T Your Assessment scores Week 1: 100 Assignment1 Week5: Asignment 80 5 Week6 100 Assignment 6 Week4: Assignment 4 Week3 70 Assignment 3 Week2: 100 Assignment 2 Week7: 90 Assignment 7 Week8: 70 Assignment 8





### 11.Dharani.G



#### 12.Divakaran.l





# 14.Fasila Afreen.J



#### 15.Gomathi.A



#### 16.Gopinath.P



#### 17.Govindharajan.K



#### 18.Kamali.K





Quiz 6: 90.0 Quiz 7: 100.0 Quiz 8: 90.0 Quiz 9: 90.0 Quiz 10: 100.0

### 20.Karkuzhali.N

Date enrolled 2023-01-21

Assignment 8

Email: karkuzhalineelamegam9@gmail.com

Name: karkuzhat N

| Your Assessment scores  |     |
|-------------------------|-----|
| Week 1 :<br>Assignment1 | 100 |
| Week5 : Asignment<br>5  | 80  |