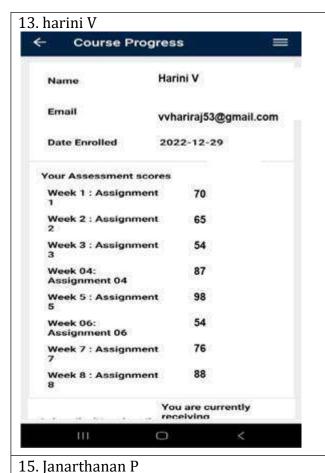

| VAI       | Dr.K.Sudhakar                                               | TSP      | 1            |
| CLASS CO  | O-ORDINATOR                                  |                |           | NAME OF THE REPRESENTA                                      | TIVES    | ROLL NO      |
| Ms S.Puva | ineswari                                     |                |           | S.Mohamed Sameer & D.Park                                   | ivi      | 29 & 36      |
| CLASS CO  | MMITTEE CHAIR PERSON                         | 8              |           | Ms.R.Suganthalakshmi                                        |          |              |

DEPT. TTC 3 2 2023

HOD STYLY

FRINCIPAL 03/2/2013







3. Anees Priyanka



4. Aravind S















#### 11. Hariharan K



#### 12. Hariharan S







































## 31. Prasanna R

































#### **SCREENSHOTS - III CSE**





| i.com    |
|----------|
| 1.com    |
| 100.0    |
|          |
|          |
|          |
|          |
| 20.0     |
| 20.0     |
| 100.0    |
| 90.0     |
| 70.0     |
| 70.0     |
| 70.0     |
|          |
| (2       |
|          |
| oan-     |
|          |
| ess      |
|          |
|          |
| mail.com |
|          |
|          |
| res      |
| 100.0    |
| 100.0    |
| 0.00     |
| 90.0     |
| 2        |
| 8        |
| 70.0     |
| 70.0     |
| SHE      |
|          |

| 3 S. Dinesh