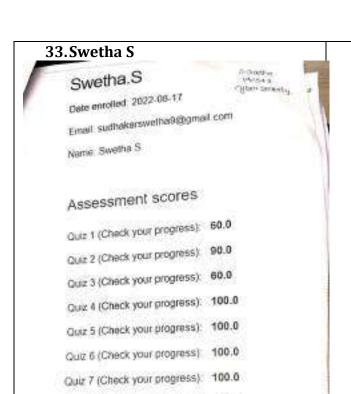

# DEPARTMENT OF CIVIL ENGINEERING ACADEMIC YEAR 2022 - 2023 ODD SEMESTER VALUE ADDED COURSE REPORT

The Department of Civil Engineering organized a value added course (TOWN PLANNING AND MANAGEMENT) for III Year students on 11.8.2022 to 15.11.2022.