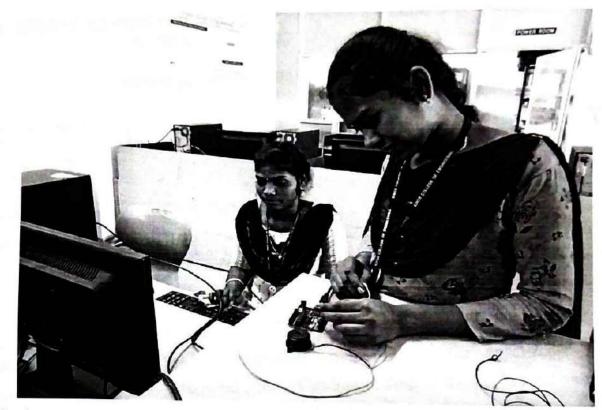

n using Arduino. This course created a platform for the students in which they can implement a typical IOT application such as sensor data monitoring on cloud using IOT. They can also develop and build other IOT applications such as smart farming using IOT, Real time air pollution monitoring system using IOT, Remote wireless control of home appliances or industrial machines using IOT etc.,

After completion of this value added course each student can earn 2 credits in their curriculum. The Evaluation of this Value added course is performed by conducting two

Assessment tests. The Assessment tests are both theoretical and practical oriented. The grade obtained for the completed value added course shall appear in their fifth semester Grade sheet which will be issued by the Anna University.



Students at Hands on session working with Arduino Integrated Development Environment



A batch of students learning about interfacing of LED with Arduino Development board during the hands on session of value added course



A batch of students learning about Thing speak cloud during the hands on session of value added course



Students at the hands-on session create a cloud account on thingspeak.



Temperature and Humidity values displayed on Thinspeak cloud in real time by the students during hands on session.

The students have actively participated in hands on session conducted for the value added course. Through this practical hands on session, students have leaned about interfacing sensors such as IR sensor, ultrasonic sensor etc. with Arduino, GSM and Zigbee interfacing with Ar