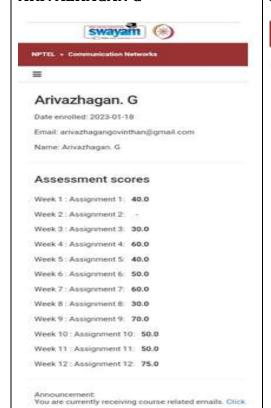

4: 90.0

Graded Test 5: 80.0

Graded Test 6: 100.0

Graded Test 7: 100.0

Graded Test 8: 100.0

Graded Test 9: 50.0 Graded Test 10: 90.0

Graded Test 11: 100.0

Graded Test 12: 80.0

CEC » Computer Networks

 $\equiv$ 

Course Progres

# Vijayadharshini

Date enrolled: 2023-02-14

Email: vijayadharsini249@gmail.

Name: Vijayadharshini

### Assessment scores

Graded Test 1: 100.0

Graded Test 2: 80.0

Graded Test 3: 80.0

Graded Test - 4: 100.0

Graded Test 5: 80.0

Graded Test 6: 100.0

Graded Test 7: 100.0

Graded Test 8: 100.0

Graded Test 9: 50.0

Graded Test 10: 90.0

Graded Test 11: 100.0

### **COURSE PROGRESS FOR COMMUNICATION NETWORKS**







#### ARIVAZHAGAN G

Week 9: Assignment 9: 80.0

Week 10: Assignment 10: 40.0

Week 11: Assignment 11: 90.0

Week 12 : Assignment 12: 75.0



#### **ARUN S**

SPEEL o Communication Nationals



### **MANOJ L**



# **ASHWINI R** swayam (\*) NPTEL - Comm = R. Ashwini Date enrolled: 2023-01-19 Email: rashwini9785@gmail.com Name R. Ashwini. Assessment scores Week 1: Assignment 1: -

Week 2 : Assignment 2: -

Week 3: Assignment 3: 30.0

Week 4: Assignment 4: 50.0

Week 5: Assignment 5: 30.0

Week 6: Assignment 6: 60.0

Week 7: Assignment 7: 60.0

Week 8 : Assignment 8: 50.0

Week 9: Assignment 9: 60.0

Week 10 : Assignment 10: 20.0

Week 11 : Assignment 11: 90.0

Week 12 : Assignment 12: 75.0



MOHAMED RIZWAN S

swayam (\*)

NPTEL . Communication Networks



#### **DINESH KUMAR K**





#### Dinesh kumar k

Date executed 2023-01-18 Email: dinoshvolloy446bgmail.com Promer Dinesis kumor K.

#### Assessment scores

Week 1 Assignment