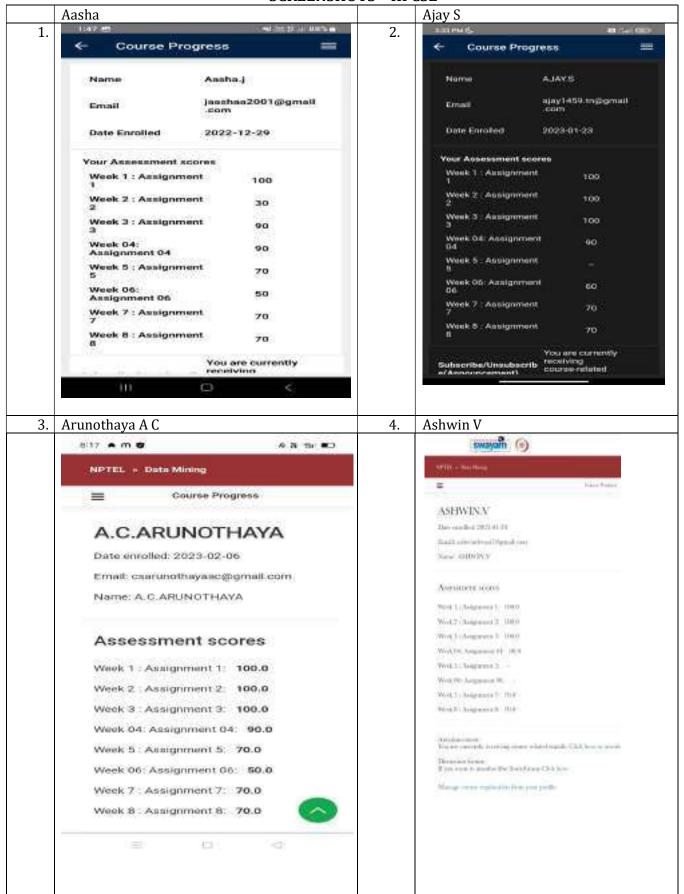

O  | O-ORDINATOR                                  |                |           | NAME OF THE REPRESENTA                                      | TIVES    | ROLL NO      |
| Ms S.Puva | ineswari                                     |                |           | S.Mohamed Sameer & D.Park                                   | ivi      | 29 & 36      |
| CLASS CO  | MMITTEE CHAIR PERSON                         | 8              |           | Ms.R.Suganthalakshmi                                        |          |              |

DEPT. TTC 3 2 2023

HOD STYLY

FRINCIPAL 03/2/2013







3. Anees Priyanka



4. Aravind S















#### 11. Hariharan K



#### 12. Hariharan S







































## 31. Prasanna R

































#### **SCREENSHOTS - III CSE**





| i.com    |
|----------|
| 1.com    |
| 100.0    |
|          |
|          |
|          |
|          |
| 20.0     |
| 20.0     |
| 100.0    |
| 90.0     |
| 70.0     |
| 70.0     |
| 70.0     |
|          |
| (2       |
|          |
| oan-     |
|          |
| ess      |
|          |
|          |
| mail.com |
|          |
|          |
| res      |
| 100.0    |
| 100.0    |
| 0.00     |
| 90.0     |
| 2        |
| 8        |
| 70.0     |
| 70.0     |
| SHE      |
|          |

| 3 S. Dinesh                                                                                                                                                                                                                                            | 14.                                     | Dinesh Kumar