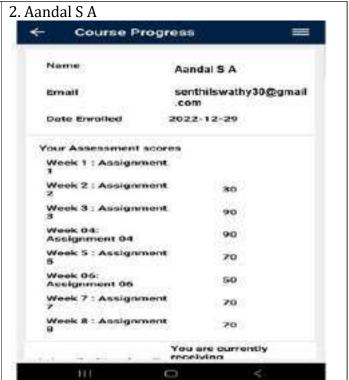

# II YEAR CIVIL / III SEM

| S.No. | Reg. Number  | Student Name      | Total marks(50) |
|-------|--------------|-------------------|-----------------|
| 1     | 821121103001 | AKALYA J          | 45              |
| 2     | 821121103002 | ANITHA B          | 43              |
| 3     | 821121103003 | ARULPANDIYAN A    | 41              |
| 4     | 821121103004 | ARUNKUMAR M       | 37              |
| 5     | 821121103005 | HALITH A M        | 35              |
| 6     | 821121103006 | MADHAN D S        | 36              |
| 7     | 821121103007 | MANIKKARAJ R      | 34              |
| 8     | 821121103008 | MATHANKUMAR S     | 36              |
| 9     | 821121103009 | MOHAN S           | 38              |
| 10    | 821121103010 | NAAVINIYAA G V    | 40              |
| 11    | 821121103011 | NITHISH KUMAR T S | 35              |
| 12    | 821121103012 | PASHAGAN G (VOC)  | 36              |
| 13    | 821121103013 | PRAGADISH M       | 35              |
| 14    | 821121103014 | PRASANNA R        | 38              |
| 15    | 821121103015 | SARAVANAN K       | 35              |
| 16    | 821121103016 | SURYA.V           | 41              |
| 17    | 821121103017 | TAMILARASAN T     | 42"             |
| 18    | 821121103018 | VENKATACHALAM D   | 40              |
| 19    | 821121103019 | VIJAY S           | 38              |
| 20    |              | SANJAIMANI M      | 36              |
| 21    |              | SINDHU G          | 42              |
| 22    |              | SURUTHI A         | 41              |
| 23    |              | MOHAMMED RIYAZ J  | 38              |