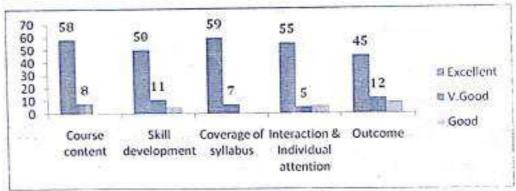

|
|-------|---------------------------------------|-----------|--------------|------|--------------|
| S.No  | Criteria                              | Excellent | Very<br>good | Good | Satisfactory |
| 1.    | Course content                        | 58        | 8            |      |              |
| 2.    | Skill development                     | 50        | 11           |      |              |
| 3.    | Coverage of syllabus                  | 59        | 7            |      |              |
| 4.    | Interaction &<br>Individual attention | 55        | 5            | 6    |              |
| 5.    | Outcome                               | 45        | 12           | 9    |              |
| Other | enogestions                           | No.       |              |      |              |





#### OUTCOME

The students are able to

- Develop simple applications in C using basic constructs
- Design and implement applications using arrays and strings

Develop and implement applications in C using functions.

COURSE COORDIN

HOD/CSE

PRINCIPAL

Kings College of Engineering PUNALKULAM - 613 303

#### SAMPLE CERTIFICATES



HOE

J-J-

m "C" held on 24.11.22.

400



eted the retreater course on progres

has successfully compared in "C" need on 24,11.22.

400

100

### CERTIFICATE OF COMPLETION

This is to certify that Lifey and harshind. The HIV wer ODPARTMENT OF COMPUTED SCIENCE AND ENGINEERING has secretarily completed the reference counter an programming.









#### CERTIFICATE OF COMPLETION

This is to come that \_\_\_\_\_\_\_ Qovindharajan, K\_\_\_\_ or m were department