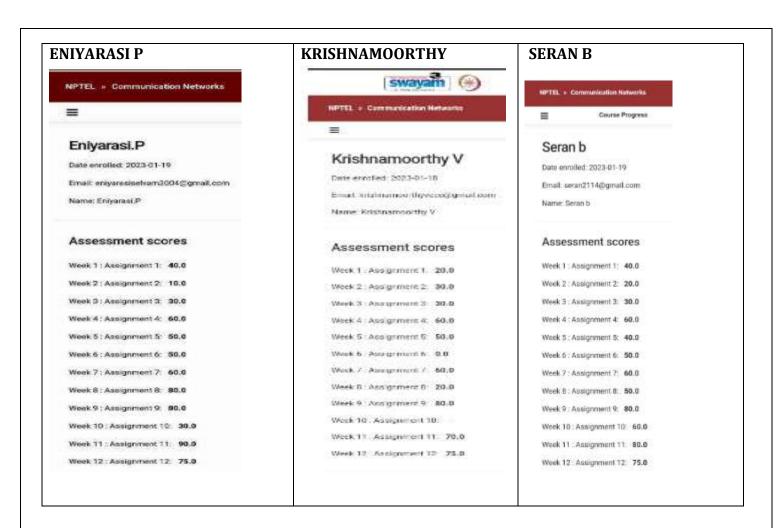

e Enrolled 2023-01-22 Your Assessment scores Assignment 1 Week 2 Assignment 2 Week 3: 30 Assignment 3 Week 4: 70 Assignment 4 Week 5: 30 Assignment 5 Week 6: 50 Assignment 6 Week 7 : Assignment 7 Week 8 : Assignment 8 10 Assignment 9 Week 10: 30 Assignment 10 Week 11 50 Assignment 11 Week 12 30 Assignment 12

#### **MUKILVANNAN M**



#### MUKILVANNAN M

Date enrolled: 2023-01-19

Email: puthukaikettavanbgm@gmail.com

Name: MUKILVANNAN M

#### Assessment scores

Week 1: Assignment 1: 40.0 Week 2: Assignment 2: 30.0 Week 3: Assignment 3: 30.0 Week 4: Assignment 4: 60.0 Week 5: Assignment 5: 40.0 Week 6 : Assignment 6: 50.0 Week 7: Assignment 7: 60.0 Week 8: Assignment 8: 80.0 Week 9: Assignment 9: 80.0 Week 10: Assignment 10: 50.0 Week 11: Assignment 11: 80.0

Week 12: Assignment 12: 75.0



# PANDI MEENA K MPTEL - Communication Notes = K. Pandimeena Date enrolled: 2023-01-18 Email: pundkmeenakumur2004@gmail.com Name: K. Pandimeena

#### Assessment scores

Week 1: Assignment 1: 30.0. Week 2: Assignment 2: 10.0 Week 3: Assignment 3: -Week 4: Analgroment 4: 60.0 Week 5: Assignment 5: 40.0 Week 6 : Assignment 6: 50.0 Week 7: Assignment 2 -Week 8: Admigrament 8: 50.0 Week 9: Assignment 9: 80.0 Week 10: Assignment 10: 50.0 Week 11 : Assignment 11: 90.0

Week 12: Assignment 12: 75.0

#### **SAJJEEVAN**

NPTEL > Communication Networks

Course Progress

Date enrolled: 2023-01-18

sajjeevan m

Email: sajeevan1312@gmail.com

Name: sajjeevan m

#### Assessment scores

Week 1: Assignment 1: 40.0

Week 2 : Assignment 2: 30.0

Week 3: Assignment 3: 40.0

Week 4: Assignment 4: 60.0

Week 5