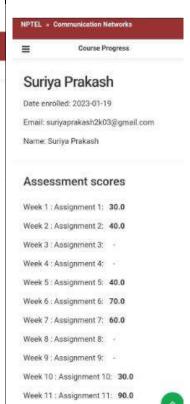

90.0 Week 12 Assignment 12 67.0

#### ANITH APEL. J

#### Anith apel. J

Date enrolled: 2023-01-18

Email: anithjohn77@gmail.com

Name: Anith apel, J

#### Assessment scores

Week 1: Assignment 1: 40.0

Week 2 : Assignment 2: -

Week 3: Assignment 3: 30.0

Week 4: Assignment 4: 60.0

Week 5 : Assignment 5: 50.0 Week 6: Assignment 6: 60.0

Week 7: Assignment 7: 60.0

Week 8: Assignment 8: 80.0

Week 9: Assignment 9: 30.0

Week 10: Assignment 10: 20.0

Week 11: Assignment 11: 20.0

Week 12: Assignment 12: 75.0



Week 3: Assignment 3: 30.0

Week 4: Assignment 4: 60.0

Week 5: Assignment 5: 50.0

Week 6: Assignment 6: 50.0

Week 7: Assignment 7: 60.0

Week 8 : Assignment 8: 50.0

Week 9: Assignment 9: 80.0

Week 11: Assignment 11: 90.0

Week 12: Assignment 12: 75.0

Week 10 : Assignment 10:



**SURIYA PRAKASH M** 

#### SABETHA M



#### **SWATHI V**

Week 12: Assignment 12: 75.0



#### **COURSE PROGRESS FOR SYSTEMS AND USABLE SECURITY**







# Raj Kumar.R

Date enrc ': 2023-01-19

Email: r9487589665@Gmail

Name: Raj Kumar

#### Assessment scores

Week 1: Assignment 1: 20.0

Week 2: Assignment 2: 10.0

Week 3: Assignment 3: 68.0

Week 4: Assignment 4: 65.0





Email: balrajkeerthika@gmail.com

# Keerthika, P

=

Date enrolled: 2023-01-19

Name: Keerthika. P

#### Assessment scores

Week 1: Assignment 1: 23.0

Week 2: Assignment 2: 40.0

Week 3: Assignment 3: 35.0

Week 4: Assignment 4: 40.0

NPTEL » Systems and Usable Security

 $\equiv$ Course Progress

#### MAHESWARAN D

Date enrolled: 2023-01-18

Email: devamahesh8116@gmail.com

Name: MAHESWARAN D

#### Assessment scor