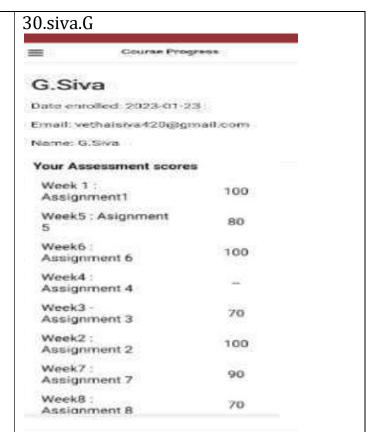

:<br>Assignment 2 | 100 |
| Week7 :<br>Assignment 7 | 90  |
| Week8:                  | 70  |

70

#### 21.Karthika.R Karthika Date enrolled: 2023-01-21 Email: karthikakumar163@gmail.c Name: Karthika Your Assessment scores Week 1 100 Assignment 1 Week 2 100 Assignment-2 Week 3: 90 Assignment-3 Week 4 92 Assignment-4 92 Assignment 5 Week 6: 100 Assignment 6 Week 7: 100 Assignment-7 Week 8 100 Assignment-R



#### 23.Muralitharan.N



24.Priyadharsini.E







#### 27.sathish.T sathish.T Outre encottest: 2023-01-21 Errorit Holinakthewell highproad niero Appendix NA infrast/Storont Your Assessment scores Week 1 100 Assignment 1 Week 2 100 Assignment-2 Week 3: 90 Assignment-3 Week 4 92 Assignment-4 Week 5: 92 Assignment 5 Week 6: 100 Assignment 6 Week 7: 100 Assignment-7 100 Assignment-R







31.Sivaranjani.S

| \$100.00 P            | W and to send the of         |
|-----------------------|------------------------------|
| Name                  | 5.sivaranjani                |
| Email                 | sshivomo(in/20@gmoil<br>.com |
| Date Errolled         | 2023-01-21                   |
| our Assessment score  | •                            |
| Week 1 : Assignment 1 | 67                           |
| Week 2 : Assignment 2 | 50                           |
| Week 3: Assignment 3  |                              |
| Week 4 : Assignment 4 | 69                           |
| Week 5: Assignment 5  | 100                          |
| Week 6 : Assignment 6 | qs                           |
| Week 7 : Assignment 7 | 60                           |
| Week 8 : Assignment 8 | 8 2