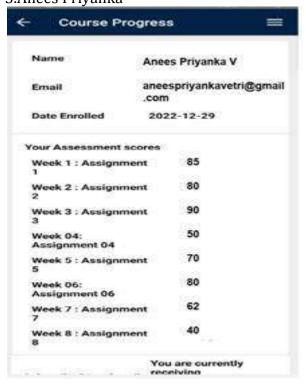

# II YEAR CIVIL / III SEM

| S.No. | Reg. Number  | Student Name      | Total marks(50) |
|-------|--------------|-------------------|-----------------|
| 1     | 821121103001 | AKALYA J          | 45              |
| 2     | 821121103002 | ANITHA B          | 43              |
| 3     | 821121103003 | ARULPANDIYAN A    | 41              |
| 4     | 821121103004 | ARUNKUMAR M       | 37              |
| 5     | 821121103005 | HALITH A M        | 35              |
| 6     | 821121103006 | MADHAN D S        | 36              |
| 7     | 821121103007 | MANIKKARAJ R      | 34              |
| 8     | 821121103008 | MATHANKUMAR S     | 36              |
| 9     | 821121103009 | MOHAN S           | 38              |
| 10    | 821121103010 | NAAVINIYAA G V    | 40              |
| 11    | 821121103011 | NITHISH KUMAR T S | 35              |
| 12    | 821121103012 | PASHAGAN G (VOC)  | 36              |
| 13    | 821121103013 | PRAGADISH M       | 35              |
| 14    | 821121103014 | PRASANNA R        | 38              |
| 15    | 821121103015 | SARAVANAN K       | 35              |
| 16    | 821121103016 | SURYA.V           | 41              |
| 17    | 821121103017 | TAMILARASAN T     | 42"             |
| 18    | 821121103018 | VENKATACHALAM D   | 40              |
| 19    | 821121103019 | VIJAY S           | 38              |
| 20    |              | SANJAIMANI M      | 36              |
| 21    |              | SINDHU G          | 42              |
| 22    |              | SURUTHI A         | 41              |
| 23    |              | MOHAMMED RIYAZ J  | 38              |