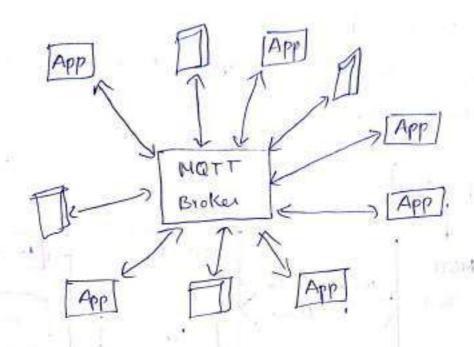

ight message opening and transport protocol. MOTT as its name implies, is suited for the transport of telemetry date

\* NETT is very dightweight and thus suited for M2M, work and ultimately not scenarios where sensor and actor modes communicate with application through the MOTT message broker.

#### Excrepte:

- => Light Jenson, continuosly sends sensor elete to the broken.
- => Building control application receives sensor data from the broker and decides to activate the blinds.
- actor node through the broker.

#### 2) MOTT characteristics:

- or lighweight message quering and transport protocol
  - \* Asynchronous communication model with manage
- of Decoupling of data producer and dela consenses
- as Simple protocol, aimed of low complainty, low power and low footprint implementation



31 Origin a foture of MOTT standard:

HOTT was initially developed by 18m and Eurotech
The previous protocol version 3.1 was made available under
In 2014, Matt was adopted and published as an official
standard by CASIS. As such, CLASIS, has become the new home

NOTT. Changes sustricted to the Consulect Message



### 4) HATT Model (1/3)

The Core element of MRTT are client, someon, seasions, subscription and topics.



MOTT model (2/3):



5) MOTT Housege format (1/4):

a Heart Hossage contain a mandatory fixed langth headen and an Optional massage specific variable larget header and message payload

MATT Uses network byte and bit Ordering

O 1 2 3 4 5 6 4

Byte 1 Mossage Type DUP aux level RETAIN That fixed
Byte 2 Remaining Length (1-EL) bytes

Optional: Variable length Meader

Byte M