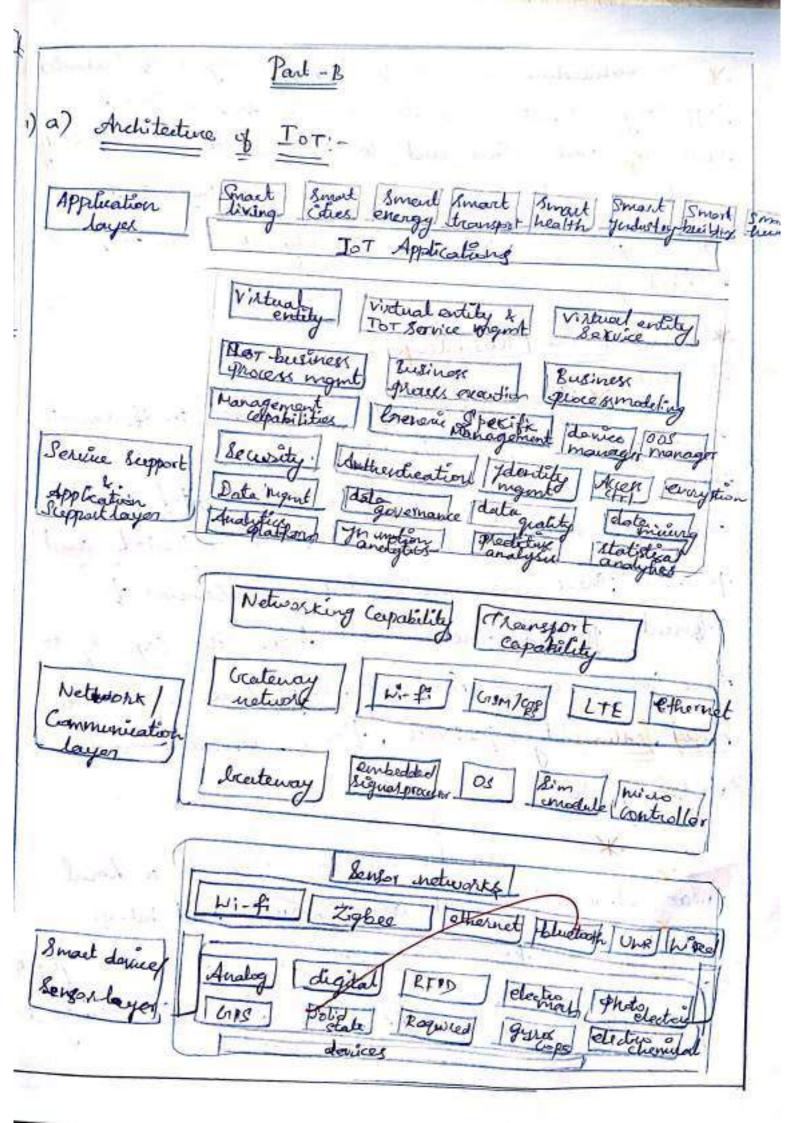

# Introduction To AutoCAD

- AutoCAD is a commercial computer-aided design and drafting software application. Developed and marketed by Autodesk, AutoCAD was first released in December 1982 as a desktop app running on microcomputers with internal graphics controllers.
- AutoCAD is used in industry, by architects, project managers, engineers, graphic designers, city planners and other professionals.
   It was supported by 750 training centers worldwide in 1994.

# **TOPICS IN THE 30 HOURS PROGRAM**

- Introduction to AutoCAD.
- Initial setup in AutoCAD.
- Creation of 2D Plan in feet.
- Drawing and modification tools.
- Dimension setting and style.
- Design center and tool palattes.
- Door, window in 2Dplan.
- Introduction to approval drawing concepts.
- Creation of 2D Plan, elevation, section and site plan in meter.
- Legends and sheet creation.
- Sheet setup for A0-A4 size.
- Printing setup and export pdf for all sizes.