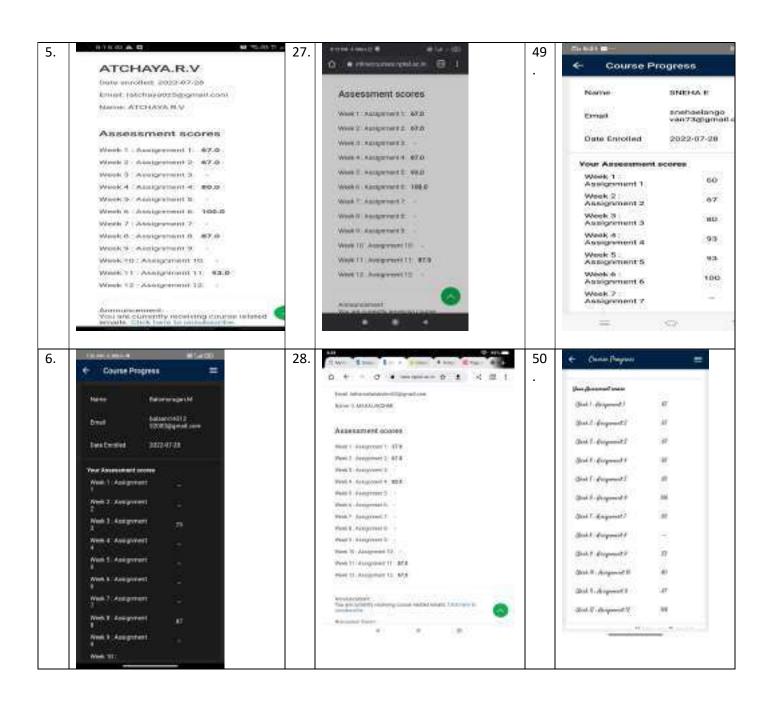

r>Ms.G.Chandrapraba | CSE      | 3            |
| CLASS CO  | -ORDINATOR                                |                                       |           | NAME OF THE REPRESENTAT                     | TIVES    | ROLL NO      |
| Ms.S.Puva | neswari                                   |                                       |           | V.Aswin<br>J.Lavanya                        | 2.0020   | 4<br>27      |
| CLASS CO  | MMITTEE CHAIR PERSON                      |                                       | 70        | Ms/CSaganthofaledana                        |          | 10           |
| -         | Sept Tre 8 e)22-                          |                                       | 5-        | 3018122 3                                   | SO TEALS | 18/307       |

# **SCREENSHOTS**



















| Name                    | D.GUHAN                                                                                                                                                                                                                                                                                   | 41.                                                                                                                                                                                                                                                                                                                                                     |