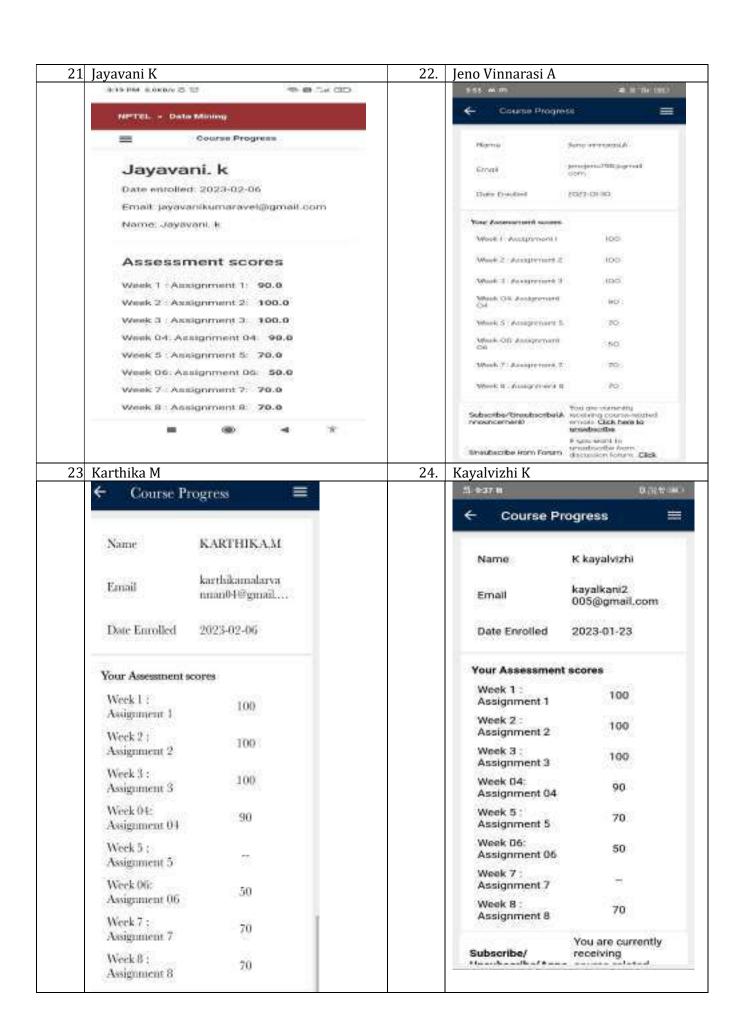

# **ACADEMIC YEAR 2022-2023**

| S.No | Department                                | Page No |
|------|-------------------------------------------|---------|
| 1.   | Civil Engineering                         | 4-114   |
| 2.   | Computer Science Engineering              | 115-484 |
| 3.   | Electronics and Communication Engineering | 485-617 |
| 4.   | Electrical and Electronics Engineering    | 618-659 |
| 5.   | Mechanical Engineering                    | 660-747 |
| 6.   | Science & Humanities                      | 748-763 |
| 7.   | Training & Placement                      | 764-830 |
| 8.   | IQAC – FOSS Training                      | 831-842 |

# DEPARTMENT OF CIVIL ENGINEERING ACADEMIC YEAR 2022-2023

# DEPARTMENT OF CIVIL ENGINEERING ADD ON PROGRAMS / CERTIFICATE COURSES DURING THE ACADEMIC YEAR

| ACADEMIC YEAR 2022-2023 |                                                                       |                         |                         |  |  |  |
|-------------------------|-----------------------------------------------------------------------|-------------------------|-------------------------|--|--|--|
| S.No                    | COURSE TITLE                                                          | NO. OF HOURS<br>HANDLED | NO.OF STUDENTS ATTENDED |  |  |  |
| 1.                      | Value added course (VAC) on Town Planning and management - III Yr     | 30hrs                   | 20                      |  |  |  |
| 2.                      | Certificate Course on "AutoCADD" - II Yr                              | 30hrs                   | 20                      |  |  |  |
| 3.                      | Certificate course on "Autocad" - III Yr                              | 30hrs                   | 20                      |  |  |  |
| 4.                      | Certificate course on "Sketchup" - IV Yr                              | 30hrs                   | 21                      |  |  |  |
| 5.                      | Bridge Couse on "Engineering Mechanics" – II Yr                       | 30hrs                   | 23                      |  |  |  |
| 6.                      | Bridge Couse on "Strength of Materials" - II Yr                       | 30hrs                   | 23                      |  |  |  |
| 7.                      | Bridge Course on "Structural Design and Drawing" – IV Yr              | 30hrs                   | 21                      |  |  |  |
| 8.                      | Refresher Course on Basics in Surveying- II Yr                        | 30hrs                   | 23                      |  |  |  |
| 9.                      | Refresher Course on Units & Measurements -III yr                      | 30hrs                   | 20                      |  |  |  |
| 10.                     | Refresher Course on "Quantity Surveying" - IV Yr                      | 30hrs                   | 21                      |  |  |  |
| 11.                     | Skill Development course on "Microsoft Office" - II Yr                | 30hrs                   | 23                      |  |  |  |
| 12.                     | MHRD sponsored IIT Bombay certification course on "QCAD"– II Yr       | 30hrs                   | 23                      |  |  |  |
| 13.                     | MHRD sponsored IIT Bombay certification course on "INKSCAPE"- III Yr  | 30hrs                   | 20                      |  |  |  |
| 14.                     | MHRD sponsored IIT Bombay certification course on "LATEX" – IV Yr     | 30hrs                   | 21                      |  |  |  |
| 15.                     | MHRD sponsored IIT Bombay certification course on "GIMP"- II Yr       | 30hrs                   | 23                      |  |  |  |
| 16.                     | MHRD sponsored IIT Bombay certification course on "BLENDER" – III Yr  | 30hrs                   | 20                      |  |  |  |
| 17.                     | MHRD sponsored IIT Bombay certification course on<br>"BLENDER"- IV Yr | 30hrs                   | 21                      |  |  |  |

Total No. of Courses organized: 17 No. of students attended :363

**FACULTY-INCHARGE** 

B 50 26 05 2023

HOD/CIVIL

HOD

Department of Civil Engineering Kings College of Engineering,

PRINCIPAL

Kings College of Engineering PUNALKULAM - 613 303