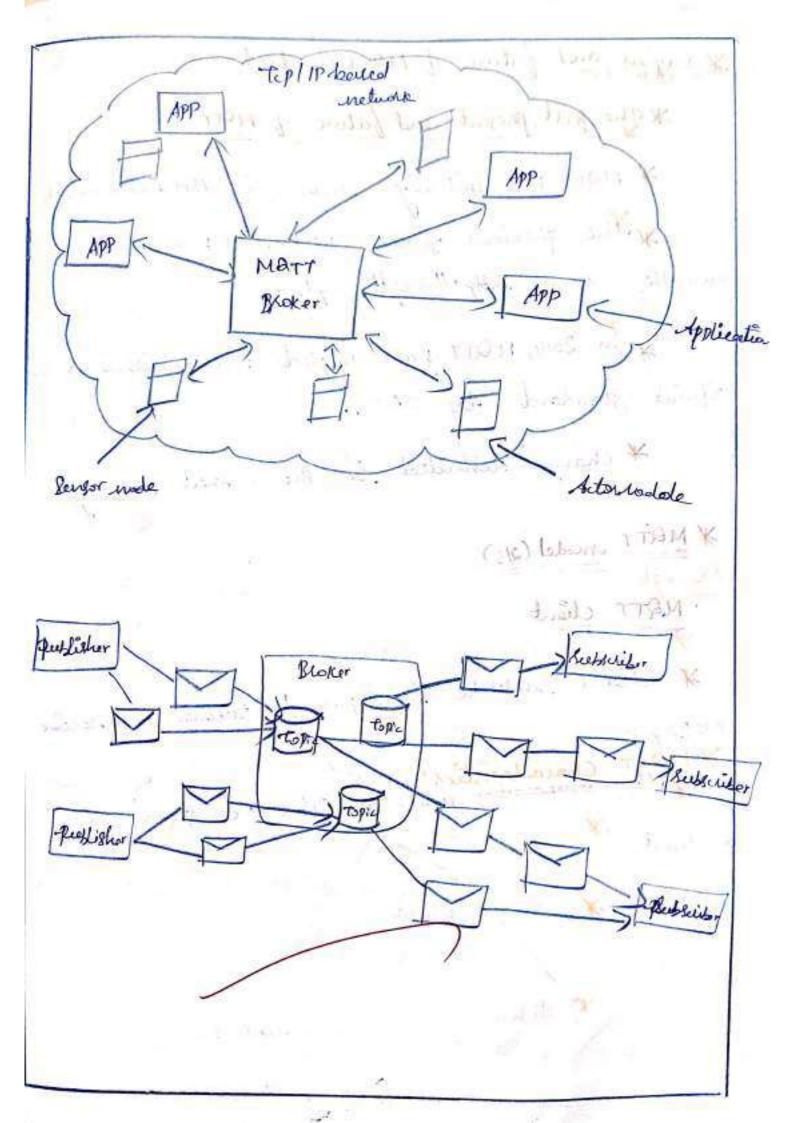

# Introduction To AutoCAD

- AutoCAD is a commercial computer-aided design and drafting software application. Developed and marketed by Autodesk, AutoCAD was first released in December 1982 as a desktop app running on microcomputers with internal graphics controllers.
- AutoCAD is used in industry, by architects, project managers, engineers, graphic designers, city planners and other professionals.
   It was supported by 750 training centers worldwide in 1994.

# **TOPICS IN THE 30 HOURS PROGRAM**

- Introduction to AutoCAD.
- Initial setup in AutoCAD.
- Creation of 2D Plan in feet.
- Drawing and modification tools.
- Dimension setting and style.
- Design center and tool palattes.
- Door, window in 2Dplan.
- Introduction to approval drawing concepts.
- Creation of 2D Plan, elevation, section and site plan in meter.
- Legends and sheet creation.
- Sheet setup for A0-A4 size.
- Printing setup and export pdf for all sizes.