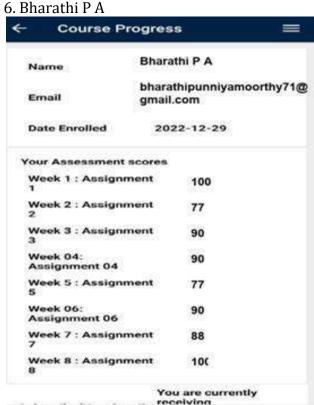

| Training & Placement - So                    | ftskill        | VAI       | Dr.K.Sudhakar                                               | TSP      | 1            |
| CLASS CO  | O-ORDINATOR                                  |                |           | NAME OF THE REPRESENTA                                      | TIVES    | ROLL NO      |
| Ms S.Puva | ineswari                                     |                |           | S.Mohamed Sameer & D.Park                                   | ivi      | 29 & 36      |
| CLASS CO  | MMITTEE CHAIR PERSON                         | 8              |           | Ms.R.Suganthalakshmi                                        |          |              |

DEPT. TTC 3 2 2023

HOD STYLY

FRINCIPAL 03/2/2013







3. Anees Priyanka



4. Aravind S















#### 11. Hariharan K



#### 12. Hariharan S







































## 31. Prasanna R

































#### **SCREENSHOTS - III CSE**





| i.com    |
|----------|
| 1.com    |
| 100.0    |
|          |
|          |
|          |
|          |
| 20.0     |
| 20.0     |
| 100.0    |
| 90.0     |
| 70.0     |
| 70.0     |
| 70.0     |
|          |
| (2       |
|          |
| oan-     |
|          |
| ess      |
|          |
|          |
| mail.com |
|          |
|          |
| res      |
| 100.0    |
| 100.0    |
| 0.00     |
| 90.0     |
| 2        |
| 8        |
| 70.0     |
| 70.0     |
| SHE      |
|          |

| 3 S. Dinesh