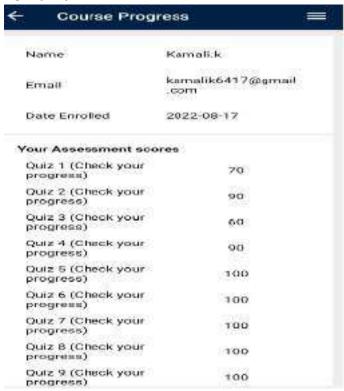

|                | Ms.N.Dhar                    | nayandhi                                                  |      |              |

J. R. 1/2/23

. ...... 41 --

CS8811

SAT

4.0

रिक्क <u>सम</u>्

FRINCIPAL H2 1023

CS8911

#### **SCREENSHOTS**





#### 2.Akshayalakshmi .G



#### 3.Aravind



4.Avudaiyappan .A B









#### Bhavatharani.T Date enrolled: 2023-03-01 Email: bhavathangaraj2001@gmail. Name: Bhavatharani.T Your Assessment scores Week 1: 100 Assignment1 Week5: Asignment 80 5 Week6 100 Assignment 6 Week4: Assignment 4 Week3 70 Assignment 3 Week2: 100 Assignment 2 Week7: 90 Assignment 7 Week8: 70 Assignment 8





### 11.Dharani.G



#### 12.Divakaran.l





# 14.Fasila Afreen.J



#### 15.Gomathi.A



#### 16.Gopinath.P



#### 17.Govindharajan.K



#### 18.Kamali.K





Quiz 6: 90.0 Quiz 7: 100.0 Quiz 8: 90.0 Quiz 9: 90.0 Quiz 10: 100.0

### 20.Karkuzhali.N

Date enrolled 2023-01-21

Assignment 8

Email: karkuzhalineelamegam9@gmail.com

Name: karkuzhat N

| Your Assessment scores  |     |
|-------------------------|-----|
| Week 1 :<br>Assignment1 | 100 |
| Week5 : Asignment<br>5  | 80  |
| Week6 :<br>Assignment 6 | 100 |
| Week4 :<br>Assignment 4 | -   |
| Week3 -<br>Assignment 3 | 70  |
| Week2 :<br>Assignment 2 | 100 |
| Week7 :<br>Assignment 7 | 90  |
| Week8:                  | 70  |

70

#### 21.Karthika.R Karthika Date enrolled: 2023-01-21 Email: karthikakumar163@gmail.c Name: Karthika Your Assessment scores Week 1 100 Assignment 1 Week 2 100 Assignment-2 Week 3: 90 Assignment-3 Week 4 92 Assignment-4 92 Assignment 5 Week 6: 100 Assignment 6 We