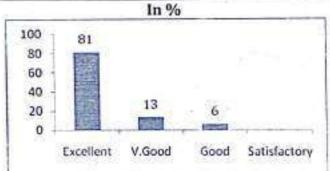

|
|-------|---------------------------------------|-----------|--------------|------|--------------|
| S.No  | Criteria                              | Excellent | Very<br>good | Good | Satisfactory |
| 1.    | Course content                        | 58        | 8            |      |              |
| 2.    | Skill development                     | 50        | 11           |      |              |
| 3.    | Coverage of syllabus                  | 59        | 7            |      |              |
| 4.    | Interaction &<br>Individual attention | 55        | 5            | 6    |              |
| 5.    | Outcome                               | 45        | 12           | 9    |              |
| Other | enogestions                           | No.       |              |      |              |





#### OUTCOME

The students are able to

- Develop simple applications in C using basic constructs
- Design and implement applications using arrays and strings

Develop and implement applications in C using functions.

COURSE COORDIN

HOD/CSE

PRINCIPAL

Kings College of Engineering PUNALKULAM - 613 303

#### SAMPLE CERTIFICATES



HOE

J-J-

m "C" held on 24.11.22.

400



eted the retreater course on progres

has successfully compared in "C" need on 24,11.22.

400

100

### CERTIFICATE OF COMPLETION

This is to certify that Lifey and harshind. The HIV wer ODPARTMENT OF COMPUTED SCIENCE AND ENGINEERING has secretarily completed the reference counter an programming.









#### CERTIFICATE OF COMPLETION

This is to come that \_\_\_\_\_\_\_ Qovindharajan, K\_\_\_\_ or m were department o