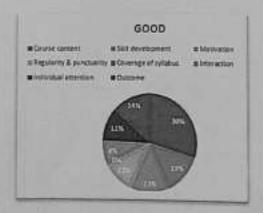

Good | Fair | Satisfactory |
|--------------------------|-----------|--------------|------|------|--------------|
| Course content           | 42        | 25           | 11   | -    |              |
| Skill development        | 45        | 28           | 5    |      |              |
| Motivation               | 44        | 29           | 5    |      |              |
| Regularity & punctuality | 42        | 32           | 4    | -    |              |
| Coverage of syllabus     | 47        | 31           | 0    | +3   | ¥3           |
| Interaction              | 48        | 27           | 3    | - 61 | -            |
| Individual attention     | 49        | 25           | 4    | - 1  | *            |
| Outcome                  | 45        | 28           | 5    | -    |              |











Staff Incharge Mr. D.Balaji

T Remmy HOD/Mech palicipa-

Dr.T.Pushparaj

Principal Dr.J.Arputha Vijaya Selvi



# A NAAC Accredited Institution | COLLEGE COP ENGINEER PAGE | Recognized under 2(t) & 12(t) of UG Approved by AlGTE, New Delhi Affiliated in Anna University, Chemnal



# Department of Mechanical Engineering

Academic year 2022-23 ODD /Batch:2020-24 BRIDGE COURSE SYLLABUS

# HEATING VENTILATION AND AIR CONDITIONING

# Course Objectives:

- The course aims to emphasize the importance of heating and ventilation systems.
- This program includes heating, ventilation and air conditioning.
- Graduates will possess the skills necessary to obtain an entry-level HVAC Technician position.
- GraduateswillhaveanunderstandingofsafeHVACpracticesandhowimportantthey are in the HVAC environ