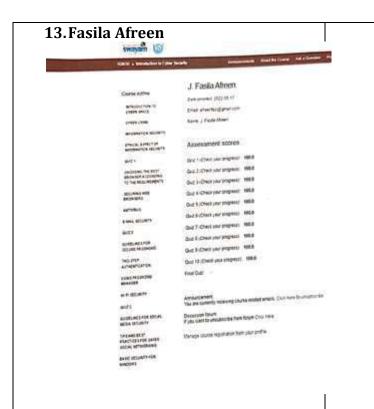

# II YEAR CIVIL / III SEM

| S.No. | Reg. Number  | Student Name      | Total marks(50) |
|-------|--------------|-------------------|-----------------|
| 1     | 821121103001 | AKALYA J          | 45              |
| 2     | 821121103002 | ANITHA B          | 43              |
| 3     | 821121103003 | ARULPANDIYAN A    | 41              |
| 4     | 821121103004 | ARUNKUMAR M       | 37              |
| 5     | 821121103005 | HALITH A M        | 35              |
| 6     | 821121103006 | MADHAN D S        | 36              |
| 7     | 821121103007 | MANIKKARAJ R      | 34              |
| 8     | 821121103008 | MATHANKUMAR S     | 36              |
| 9     | 821121103009 | MOHAN S           | 38              |
| 10    | 821121103010 | NAAVINIYAA G V    | 40              |
| 11    | 821121103011 | NITHISH KUMAR T S | 35              |
| 12    | 821121103012 | PASHAGAN G (VOC)  | 36              |
| 13    | 821121103013 | PRAGADISH M       | 35              |
| 14    | 821121103014 | PRASANNA R        | 38              |
| 15    | 821121103015 | SARAVANAN K       | 35              |
| 16    | 821121103016 | SURYA.V           | 41              |
| 17    | 821121103017 | TAMILARASAN T     | 42"             |
| 18    | 821121103018 | VENKATACHALAM D   | 40              |
| 19    | 821121103019 | VIJAY S           | 38              |
| 20    |              | SANJAIMANI M      | 36              |
| 21    |              | SINDHU G          | 42              |
| 22    |              | SURUTHI A         | 41              |
| 23    |              | MOHAMMED RIYAZ J  | 38              |