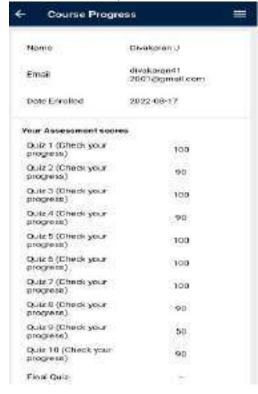

|      | 12<br>46     |
| CLASS CO              | MMITTEE CHAIR PERSON                      |                | Ms.N.Dhar                    | nayandhi                                                  |      |              |

J. R. 1/2/23

. ...... 41 --

CS8811

SAT

4.0

रिक्क <u>सम</u>्

FRINCIPAL H2 1023

CS8911

#### **SCREENSHOTS**





#### 2.Akshayalakshmi .G



#### 3.Aravind



4.Avudaiyappan .A B









#### Bhavatharani.T Date enrolled: 2023-03-01 Email: bhavathangaraj2001@gmail. Name: Bhavatharani.T Your Assessment scores Week 1: 100 Assignment1 Week5: Asignment 80 5 Week6 100 Assignment 6 Week4: Assignment 4 Week3 70 Assignment 3 Week2: 100 Assignment 2 Week7: 90 Assignment 7 Week8: 70 Assignment 8





### 11.Dharani.G



#### 12.Divakaran.l





# 14.Fasila Afreen.J



#### 15.Gomathi.A



#### 16.Gopinath.P



#### 17.Govindharajan.K



#### 18.Kamali.K





Quiz 6: 90.0 Quiz 7: 100.0 Quiz 8: 90.0 Quiz 9: 90.0 Quiz 10: 100.0

### 20.Karkuzhali.N

Date enrolled 2023-01-21

Assignment 8

Email: karkuzhalineelamegam9@gmail.com

Name: karkuzhat N

| Your Assessment scores  |     |
|-------------------------|-----|
| Week 1 :<br>Assignment1 | 100 |
| Week5 : Asignment<br>5  | 80  |
| Week6 :<br>Assignment 6 | 100 |
| Week4 :<br>Assignment 4 | -   |
| Week3 -<br>Assignment 3 | 70  |
| Week2 :<br>Assignment 2 | 100 |
| Week7 :<br>Assignment 7 | 90  |
| Week8:                  | 70  |

70

#### 21.Karthika.R Karthika Date enrolled: 2023-01-21 Email: karthikakumar163@gmail.c Name: Karthika Your Assessment scores Week 1 100 Assignment