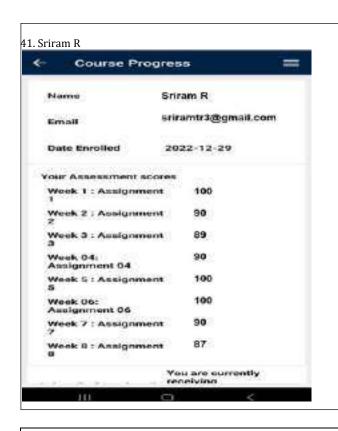

| TSP      | 1            |
| CLASS CO  | O-ORDINATOR                                  |                |           | NAME OF THE REPRESENTA                                      | TIVES    | ROLL NO      |
| Ms S.Puva | ineswari                                     |                |           | S.Mohamed Sameer & D.Park                                   | ivi      | 29 & 36      |
| CLASS CO  | MMITTEE CHAIR PERSON                         | 8              |           | Ms.R.Suganthalakshmi                                        |          |              |

DEPT. TTC 3 2 2023

HOD STYLY

FRINCIPAL 03/2/2013







3. Anees Priyanka



4. Aravind S















#### 11. Hariharan K



#### 12. Hariharan S







































## 31. Prasanna R

































#### **SCREENSHOTS - III CSE**





| i.com    |
|----------|
| 1.com    |
| 100.0    |
|          |
|          |
|          |
|          |
| 20.0     |
| 20.0     |
| 100.0    |
| 90.0     |
| 70.0     |
| 70.0     |
| 70.0     |
|          |
| (2       |
|          |
| oan-     |
|          |
| ess      |
|          |
|          |
| mail.com |
|          |
|          |
| res      |
| 100.0    |
| 100.0    |
| 0.00     |
| 90.0     |
| 2        |
| 8        |
| 70.0     |
| 70.0     |
| SHE      |
|          |

| 3 S. Dinesh                                                                                                                                                                                                                                            | 14.