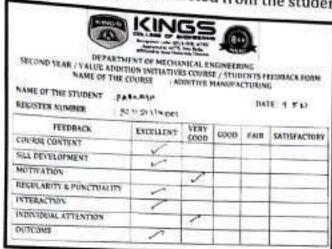

e manufacturing and explain its advantages and disadvantages
- Explain the processes used in additive manufacturing for a range of materials and applications
- Understand the role of additive manufacturing in the design process and the implications for design
- Describe the effects of surface finish and microstructural properties on behaviour for components produced using additive manufacturing
- Display an awareness of residual stresses that may occur during additive manufacturing and their effects.

#### SAMPLE SCREENSHOTS OF VALUE ADDITION INITIATIVE COURSE:









Course Incharge Dr. R.Shankar, AP/Mechanical, handling the session of "Additive Manufacturing" on the allotted hours

## STUDENTS FEEDBACK DETAILS:

Feedback has been collected from the students at the end of the session,



| NAME OF THE STUDENT 3