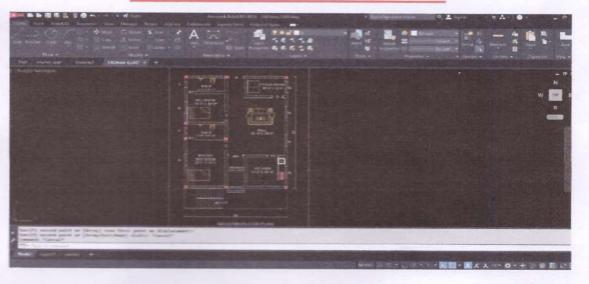

| Baseline                             |
| The same of the sa | ch (S)  C (BR)  Dimension  Dimension |

# **2D FEET PLAN IN AUTOCAD**



# 2D FEET ELEVATION IN AUTOCAD



# LEVELS IN ELEVATION





# **THANK YOU**



# KINGS COLLEGE OF ENGINEERING

RECOGNISED UNDER 2(F) &12(B) OF UGC, APPROVED BY AICTE, NEW DELHI & AFFILIATED TO ANNA UNIVERSITY, CHENNAL PUNALKULAM, GANDARVAKKOTTAI TALUK, PUDUKKOTTAI DISTRICT - 613 303

# CERTIFICATE OF PARTICIPATION



THIS IS TO CERTIFY THAT **H.MAHARISH** OF III YR CIVIL ENGINEERING HAS PARTICIPATED IN THE **"CERTIFIED COURSE ON AUTOCAD"** ORGANIZED BY DEPARTMENT OF CIVIL ENGINEERING, KINGS COLLEGE OF ENGINEERING, THANJAVUR,

FROM AUGUST 2022 TO OCTOBER 2022.

COURSE INCHARGE
Mr.R.CHANDRASEKAR

HOD/CIVIL Dr.R.SARAVANAN PRINCIPAL

Dr.J.ARPUTHA VIJAYA SELVI







ACADEMIC YEAR 2022-23 (ODD)

Date: 20.07.2022

# **CIRCULAR**

This is to inform, that our department is going to conduct a **