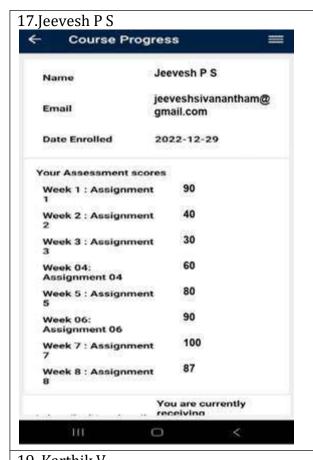

| VAI       | Dr.K.Sudhakar                                               | TSP      | 1            |
| CLASS CO  | O-ORDINATOR                                  |                |           | NAME OF THE REPRESENTA                                      | TIVES    | ROLL NO      |
| Ms S.Puva | ineswari                                     |                |           | S.Mohamed Sameer & D.Park                                   | ivi      | 29 & 36      |
| CLASS CO  | MMITTEE CHAIR PERSON                         | 8              |           | Ms.R.Suganthalakshmi                                        |          |              |

DEPT. TTC 3 2 2023

HOD STYLY

FRINCIPAL 03/2/2013







3. Anees Priyanka



4. Aravind S















#### 11. Hariharan K



#### 12. Hariharan S







































## 31. Prasanna R

































#### **SCREENSHOTS - III CSE**





| i.com    |
|----------|
| 1.com    |
| 100.0    |
|          |
|          |
|          |
|          |
| 20.0     |
| 20.0     |
| 100.0    |
| 90.0     |
| 70.0     |
| 70.0     |
| 70.0     |
|          |
| (2       |
|          |
| oan-     |
|          |
| ess      |
|          |
|          |
| mail.com |
|          |
|          |
| res      |
| 100.0    |
| 100.0    |
| 0.00     |
| 90.0     |
| 2        |
| 8        |
| 70.0     |
| 70.0     |
| SHE      |
|          |

| 3 S. Dinesh