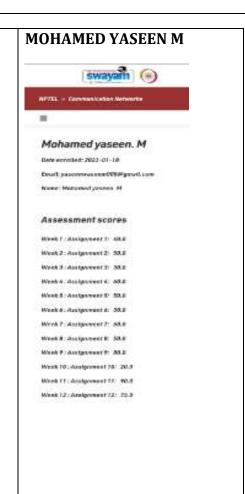

FOR COMMUNICATION NETWORKS**







#### ARIVAZHAGAN G

Week 9: Assignment 9: 80.0

Week 10: Assignment 10: 40.0

Week 11: Assignment 11: 90.0

Week 12 : Assignment 12: 75.0



#### **ARUN S**

SPEEL o Communication Nationals



### **MANOJ L**



# **ASHWINI R** swayam (\*) NPTEL - Comm = R. Ashwini Date enrolled: 2023-01-19 Email: rashwini9785@gmail.com Name R. Ashwini. Assessment scores Week 1: Assignment 1: -

Week 2 : Assignment 2: -

Week 3: Assignment 3: 30.0

Week 4: Assignment 4: 50.0

Week 5: Assignment 5: 30.0

Week 6: Assignment 6: 60.0

Week 7: Assignment 7: 60.0

Week 8 : Assignment 8: 50.0

Week 9: Assignment 9: 60.0

Week 10 : Assignment 10: 20.0

Week 11 : Assignment 11: 90.0

Week 12 : Assignment 12: 75.0



MOHAMED RIZWAN S

swayam (\*)

NPTEL . Communication Networks



#### **DINESH KUMAR K**





#### Dinesh kumar k

Date executed 2023-01-18 Email: dinoshvolloy446bgmail.com Promer Dinesis kumor K.

#### Assessment scores

Week 1 Assignment 1 40.0 West 2 Assignment 2: 20.0 Week I Assignment II 18.0 Week # Accomment # 60.0 West 5 Assignment 5 50.0 Week 8: Assignment 6: 80.0 Week 7: Assignment 7: 40.0 Week & Assignment N. 800 Week F. Assignment F. 80.0 Week 10: Ampresent 10: 30.0 Week IT: Assignment Yir 98.6

Week 12 - Assignment 12 75.0

#### **MOSIKKEERAN P**

Course Progress

#### Name Mosikkeeran P mosikkeeran p@gmail.com Date Enrolled 2023-01-22 Your Assessment scores Assignment 1 Week 2 Assignment 2 Week 3: 30 Assignment 3 Week 4: 70 Assignment 4 Week 5: 30 Assignment 5 Week 6: 50 Assignment 6 Week 7 : Assignment 7 Week 8 : Assignment 8 10 Assignme