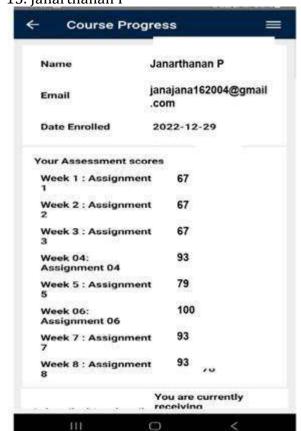

| VAI       | Dr.K.Sudhakar                                               | TSP      | 1            |
| CLASS CO  | O-ORDINATOR                                  |                |           | NAME OF THE REPRESENTA                                      | TIVES    | ROLL NO      |
| Ms S.Puva | ineswari                                     |                |           | S.Mohamed Sameer & D.Park                                   | ivi      | 29 & 36      |
| CLASS CO  | MMITTEE CHAIR PERSON                         | 8              |           | Ms.R.Suganthalakshmi                                        |          |              |

DEPT. TTC 3 2 2023

HOD STYLY

FRINCIPAL 03/2/2013







3. Anees Priyanka



4. Aravind S















#### 11. Hariharan K



#### 12. Hariharan S







































## 31. Prasanna R

































#### **SCREENSHOTS - III CSE**





| i.com    |
|----------|
| 1.com    |
| 100.0    |
|          |
|          |
|          |
|          |
| 20.0     |
| 20.0     |
| 100.0    |
| 90.0     |
| 70.0     |
| 70.0     |
| 70.0     |
|          |
| (2       |
|          |
| oan-     |
|          |
| ess      |
|          |
|          |
| mail.com |
|          |
|          |
| res      |
| 100.0    |
| 100.0    |
| 0.00     |
| 90.0     |
| 2        |
| 8        |
| 70.0     |
| 70.0     |
| SHE      |
|          |

| 3 S. Dinesh