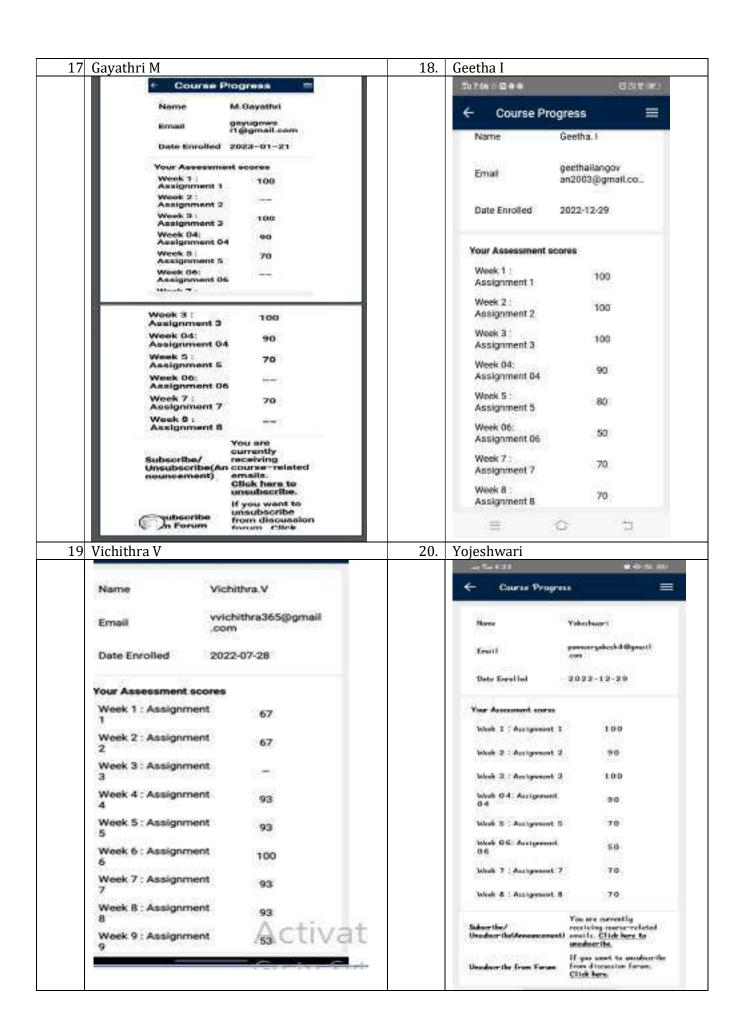

# **ACADEMIC YEAR 2022-2023**

| S.No | Department                                | Page No |
|------|-------------------------------------------|---------|
| 1.   | Civil Engineering                         | 4-114   |
| 2.   | Computer Science Engineering              | 115-484 |
| 3.   | Electronics and Communication Engineering | 485-617 |
| 4.   | Electrical and Electronics Engineering    | 618-659 |
| 5.   | Mechanical Engineering                    | 660-747 |
| 6.   | Science & Humanities                      | 748-763 |
| 7.   | Training & Placement                      | 764-830 |
| 8.   | IQAC – FOSS Training                      | 831-842 |

# DEPARTMENT OF CIVIL ENGINEERING ACADEMIC YEAR 2022-2023

# DEPARTMENT OF CIVIL ENGINEERING ADD ON PROGRAMS / CERTIFICATE COURSES DURING THE ACADEMIC YEAR

| ACADEMIC YEAR 2022-2023 |                                                                       |                         |                         |  |  |  |
|-------------------------|-----------------------------------------------------------------------|-------------------------|-------------------------|--|--|--|
| S.No                    | COURSE TITLE                                                          | NO. OF HOURS<br>HANDLED | NO.OF STUDENTS ATTENDED |  |  |  |
| 1.                      | Value added course (VAC) on Town Planning and management - III Yr     | 30hrs                   | 20                      |  |  |  |
| 2.                      | Certificate Course on "AutoCADD" - II Yr                              | 30hrs                   | 20                      |  |  |  |
| 3.                      | Certificate course on "Autocad" - III Yr                              | 30hrs                   | 20                      |  |  |  |
| 4.                      | Certificate course on "Sketchup" - IV Yr                              | 30hrs                   | 21                      |  |  |  |
| 5.                      | Bridge Couse on "Engineering Mechanics" – II Yr                       | 30hrs                   | 23                      |  |  |  |
| 6.                      | Bridge Couse on "Strength of Materials" - II Yr                       | 30hrs                   | 23                      |  |  |  |
| 7.                      | Bridge Course on "Structural Design and Drawing" – IV Yr              | 30hrs                   | 21                      |  |  |  |
| 8.                      | Refresher Course on Basics in Surveying- II Yr                        | 30hrs                   | 23                      |  |  |  |
| 9.                      | Refresher Course on Units & Measurements -III yr                      | 30hrs                   | 20                      |  |  |  |
| 10.                     | Refresher Course on "Quantity Surveying" - IV Yr                      | 30hrs                   | 21                      |  |  |  |
| 11.                     | Skill Development course on "Microsoft Office" - II Yr                | 30hrs                   | 23                      |  |  |  |
| 12.                     | MHRD sponsored IIT Bombay certification course on "QCAD"– II Yr       | 30hrs                   | 23                      |  |  |  |
| 13.                     | MHRD sponsored IIT Bombay certification course on "INKSCAPE"- III Yr  | 30hrs                   | 20                      |  |  |  |
| 14.                     | MHRD sponsored IIT Bombay certification course on "LATEX" – IV Yr     | 30hrs                   | 21                      |  |  |  |
| 15.                     | MHRD sponsored IIT Bombay certification course on "GIMP"- II Yr       | 30hrs                   | 23                      |  |  |  |
| 16.                     | MHRD sponsored IIT Bombay certification course on "BLENDER" – III Yr  | 30hrs                   | 20                      |  |  |  |
| 17.                     | MHRD sponsored IIT Bombay certification course on<br>"BLENDER"- IV Yr | 30hrs                   | 21                      |  |  |  |

Total No. of Courses organized: 17 No. of students attended :363

**FACULTY-INCHARGE** 

B 50 26 05 2023

HOD/CIVIL

HOD

Department of Civil Engineering Kings College of Engineering,

PRINCIPAL

Kings College of Engineering PUNALKULAM - 613 303