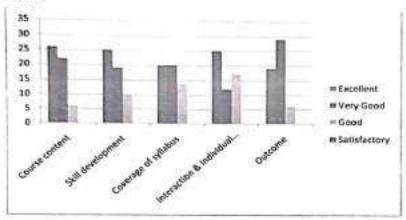

| 12          |

#### 4. FEEDBACK



#### 5. OUTCOME

- · Understand the basics of Big Data.
- Know the Enabling Technologies for Big Data.
- Able to understand the application areas and building blocks of internet of things and charactertics.
- Able to protecting computer systems from unauthorised access or being otherwise damaged or made inaccessible.

COURSE COORDINATORS

H.O.D of Computer Science & Engineering KINGS COLLEGE OF ENGINEERING Punalkulam, Gandarvakottai (Tk). Pudukottai (Dt) - 613 303.



# DEPARTMENT OF COMPUTER SCIENCE AND ENGINEERING

# Certification Course on

**Introduction to Cloud computing** 

**ACADEMIC YEAR** 

2022-2023



# DEPARTMENT OF COMPUTER SCIENCE AND ENGINEERING

# Academic Year 2022-23 EVEN SEMESTER

## CIRCULAR

02.01.2023

As a part of curriculum enrichment, our department has planned