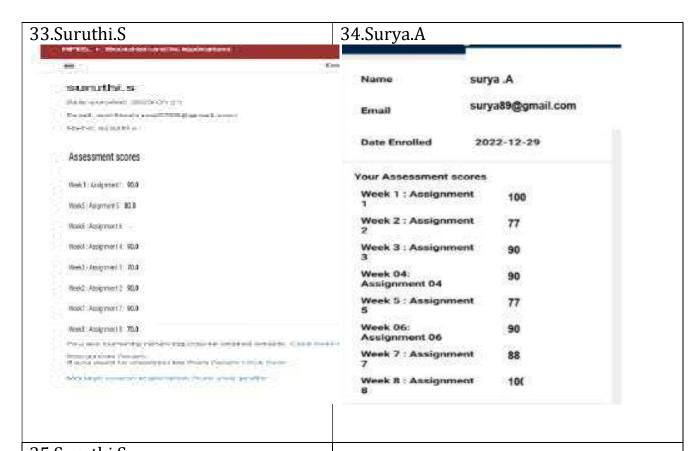

nt 9 | 69                           |
| Week 10: Assignment   |                              |

32.Suguna.S

| ←     | Course Progr             | ess |  |
|-------|--------------------------|-----|--|
| You   | r Assessment scor        | es  |  |
|       | eek 1 :<br>isignment 1   | 87  |  |
|       | eek 2 :<br>signment 2    | 50  |  |
|       | eek 3 :<br>signment 3    | æ   |  |
|       | eek 4 :<br>ssignment 4   | 69  |  |
| 0.555 | rek 5 :<br>isignment 5   | 90  |  |
| 0.000 | eek 6 :<br>signment 6    | 50  |  |
| 11.75 | eek 7 :<br>signment 7    | æ   |  |
|       | ock 8 :<br>signment 8    | 57  |  |
| 100   | eek 9 :<br>isignment 9   | 50  |  |
|       | eek 10 :<br>signment 10  |     |  |
|       | eek 11 :<br>signment 11  | æ   |  |
|       | eek 12 :<br>ssignment 12 | 70  |  |



## 35.Suruthi.S





#### DEPARTMENT OF COMPUTER SCIENCE & ENGINEERING ACADEMIC YEAR 2022- 23 EVEN SEMESTER

#### SWAYAM - REPORT Course Details

#### Duration of Name of the course Year Faculty Instructor Start Date the course Swayam courses. П 12 Weeks Ms. S. Priyadharshini 6.2.23 "Data Mining" Swayam courses 12 Weeks III Mrs. S. Puvaneswari 6.2.23 "Data Mining" Swayam courses IV Block Chain and its 12 Weeks Dr. S. Kannan 6.2.23 Application"

#### 1. OBJECTIVE

10

- · To understand data mining concepts.
- To understand basic algorithms like data preprocessing, association rules, classification, clustering, sequence mining and visualization.
- · To understand the concepts of Block chain Technology.
- To understand the applications on Block chain.

#### 2. COURSE COVERAGE

The course pr