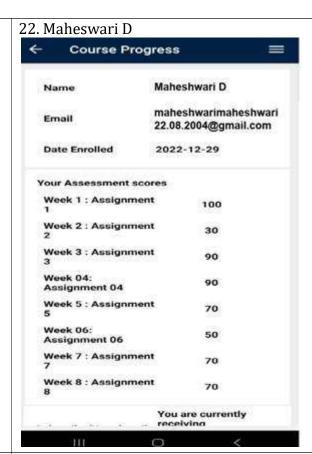

| Dr.K.Sudhakar                                               | TSP      | 1            |
| CLASS CO  | O-ORDINATOR                                  |                |           | NAME OF THE REPRESENTA                                      | TIVES    | ROLL NO      |
| Ms S.Puva | ineswari                                     |                |           | S.Mohamed Sameer & D.Park                                   | ivi      | 29 & 36      |
| CLASS CO  | MMITTEE CHAIR PERSON                         | 8              |           | Ms.R.Suganthalakshmi                                        |          |              |

DEPT. TTC 3 2 2023

HOD STYLY

FRINCIPAL 03/2/2013







3. Anees Priyanka



4. Aravind S















#### 11. Hariharan K



#### 12. Hariharan S







































## 31. Prasanna R

































#### **SCREENSHOTS - III CSE**





| i.com    |
|----------|
| 1.com    |
| 100.0    |
|          |
|          |
|          |
|          |
| 20.0     |
| 20.0     |
| 100.0    |
| 90.0     |
| 70.0     |
| 70.0     |
| 70.0     |
|          |
| (2       |
|          |
| oan-     |
|          |
| ess      |
|          |
|          |
| mail.com |
|          |
|          |
| res      |
| 100.0    |
| 100.0    |
| 0.00     |
| 90.0     |
| 2        |
| 8        |
| 70.0     |
| 70.0     |
| SHE      |
|          |

| 3 S. Dinesh