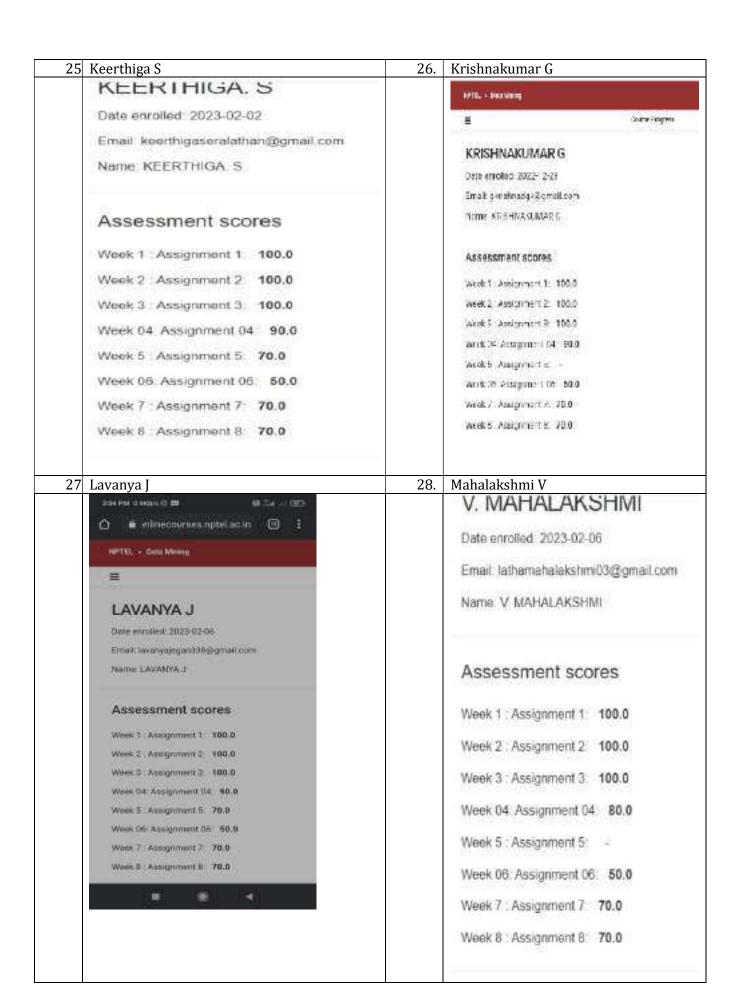

# **ACADEMIC YEAR 2022-2023**

| S.No | Department                                | Page No |
|------|-------------------------------------------|---------|
| 1.   | Civil Engineering                         | 4-114   |
| 2.   | Computer Science Engineering              | 115-484 |
| 3.   | Electronics and Communication Engineering | 485-617 |
| 4.   | Electrical and Electronics Engineering    | 618-659 |
| 5.   | Mechanical Engineering                    | 660-747 |
| 6.   | Science & Humanities                      | 748-763 |
| 7.   | Training & Placement                      | 764-830 |
| 8.   | IQAC – FOSS Training                      | 831-842 |

# DEPARTMENT OF CIVIL ENGINEERING ACADEMIC YEAR 2022-2023

# DEPARTMENT OF CIVIL ENGINEERING ADD ON PROGRAMS / CERTIFICATE COURSES DURING THE ACADEMIC YEAR

| ACADEMIC YEAR 2022-2023 |                                                                       |                         |                         |  |  |  |
|-------------------------|-----------------------------------------------------------------------|-------------------------|-------------------------|--|--|--|
| S.No                    | COURSE TITLE                                                          | NO. OF HOURS<br>HANDLED | NO.OF STUDENTS ATTENDED |  |  |  |
| 1.                      | Value added course (VAC) on Town Planning and management - III Yr     | 30hrs                   | 20                      |  |  |  |
| 2.                      | Certificate Course on "AutoCADD" - II Yr                              | 30hrs                   | 20                      |  |  |  |
| 3.                      | Certificate course on "Autocad" - III Yr                              | 30hrs                   | 20                      |  |  |  |
| 4.                      | Certificate course on "Sketchup" - IV Yr                              | 30hrs                   | 21                      |  |  |  |
| 5.                      | Bridge Couse on "Engineering Mechanics" – II Yr                       | 30hrs                   | 23                      |  |  |  |
| 6.                      | Bridge Couse on "Strength of Materials" - II Yr                       | 30hrs                   | 23                      |  |  |  |
| 7.                      | Bridge Course on "Structural Design and Drawing" – IV Yr              | 30hrs                   | 21                      |  |  |  |
| 8.                      | Refresher Course on Basics in Surveying- II Yr                        | 30hrs                   | 23                      |  |  |  |
| 9.                      | Refresher Course on Units & Measurements -III yr                      | 30hrs                   | 20                      |  |  |  |
| 10.                     | Refresher Course on "Quantity Surveying" - IV Yr                      | 30hrs                   | 21                      |  |  |  |
| 11.                     | Skill Development course on "Microsoft Office" - II Yr                | 30hrs                   | 23                      |  |  |  |
| 12.                     | MHRD sponsored IIT Bombay certification course on "QCAD"– II Yr       | 30hrs                   | 23                      |  |  |  |
| 13.                     | MHRD sponsored IIT Bombay certification course on "INKSCAPE"- III Yr  | 30hrs                   | 20                      |  |  |  |
| 14.                     | MHRD sponsored IIT Bombay certification course on "LATEX" – IV Yr     | 30hrs                   | 21                      |  |  |  |
| 15.                     | MHRD sponsored IIT Bombay certification course on "GIMP"- II Yr       | 30hrs                   | 23                      |  |  |  |
| 16.                     | MHRD sponsored IIT Bombay certification course on "BLENDER" – III Yr  | 30hrs                   | 20                      |  |  |  |
| 17.                     | MHRD sponsored IIT Bombay certification course on<br>"BLENDER"- IV Yr | 30hrs                   | 21                      |  |  |  |

Total No. of Courses organized: 17 No. of students attended :363

**FACULTY-INCHARGE** 

B 50 26 05 2023

HOD/CIVIL

HOD

Department of Civil Engineering Kings College of Engineering,

PRINCIPAL

Kings College of Engineering PUNALKULAM - 613 303