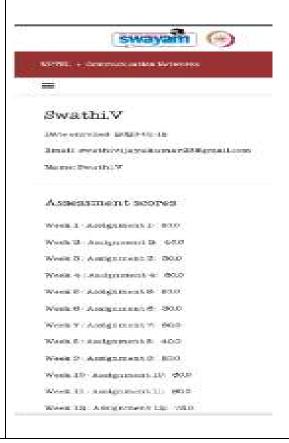

-01-18

Email: anithjohn77@gmail.com

Name: Anith apel, J

#### Assessment scores

Week 1: Assignment 1: 40.0

Week 2 : Assignment 2: -

Week 3: Assignment 3: 30.0

Week 4: Assignment 4: 60.0

Week 5 : Assignment 5: 50.0 Week 6: Assignment 6: 60.0

Week 7: Assignment 7: 60.0

Week 8: Assignment 8: 80.0

Week 9: Assignment 9: 30.0

Week 10: Assignment 10: 20.0

Week 11: Assignment 11: 20.0

Week 12: Assignment 12: 75.0



Week 3: Assignment 3: 30.0

Week 4: Assignment 4: 60.0

Week 5: Assignment 5: 50.0

Week 6: Assignment 6: 50.0

Week 7: Assignment 7: 60.0

Week 8 : Assignment 8: 50.0

Week 9: Assignment 9: 80.0

Week 11: Assignment 11: 90.0

Week 12: Assignment 12: 75.0

Week 10 : Assignment 10:



**SURIYA PRAKASH M** 

#### SABETHA M



#### **SWATHI V**

Week 12: Assignment 12: 75.0



#### **COURSE PROGRESS FOR SYSTEMS AND USABLE SECURITY**







# Raj Kumar.R

Date enrc ': 2023-01-19

Email: r9487589665@Gmail

Name: Raj Kumar

#### Assessment scores

Week 1: Assignment 1: 20.0

Week 2: Assignment 2: 10.0

Week 3: Assignment 3: 68.0

Week 4: Assignment 4: 65.0





Email: balrajkeerthika@gmail.com

# Keerthika, P

=

Date enrolled: 2023-01-19

Name: Keerthika. P

#### Assessment scores

Week 1: Assignment 1: 23.0

Week 2: Assignment 2: 40.0

Week 3: Assignment 3: 35.0

Week 4: Assignment 4: 40.0

NPTEL » Systems and Usable Security

 $\equiv$ Course Progress

#### MAHESWARAN D

Date enrolled: 2023-01-18

Email: devamahesh8116@gmail.com

Name: MAHESWARAN D

#### Assessment scores

Week 1: Assignment 1: 23.0

Week 2: Assignment 2: 45.0

Week 3: Assignment 3: 68.0

Week