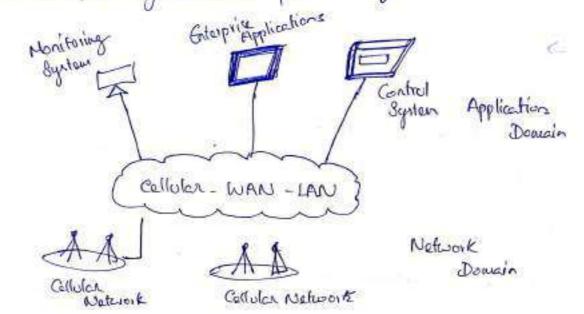

clavice that runs M2M application(s) using M2M somulae eapabilities. M2M devices connect to network domain in the following manners.

⇒ Care 1 "Direct Connectivity": NEM device connect to the network domain via the access network. The M2M device performs the procedure such as magistration, authentication, extherization, management and provisioning with the network alomain.

=) Case 2 "Gatoway as a Network Proxy": The M2M divice connects to the network domain via an M2M gateway. M2M devices connect to the M2M gateway using the M2M area network. The M2M gateway ects as a proxy for the network alone toward the M2M clavices that are connected to it.



Application
Doucle

Network Domain Sansing Device

Examples of procedure that are proxied include authentication, achievant and provisioning.



#### 2) NOM area Network:

gateways. Local Network such an power line Communication

(PLC), N-BUS. Wireless M-BUS and KNX, 3.

#### 3) Men gatoway :

source capabilities. The galeupsy cets as a proxy between MIN devices and the Network chomain.

following elements.

### 1 Access Notwork:

- a A Network that ellows the M2N clovice and goldway cloudin to communicate with the core Network.
- hybrid fiber coax, sotellite, GISAL/ EDGE radio at access
  Network (GIERAN). UNITS towerfiel radio access network (OTRAN)

#### 21 Core Notwork ,

- \* A Network that provide the following capabilities
- =) IP Connectivity at a minimum, and possibly other

connectivity means

- = Service and network control function.
- Rocaling.
- Interconnection
- = Care Connection

#### 3) Man Service Copobilition: