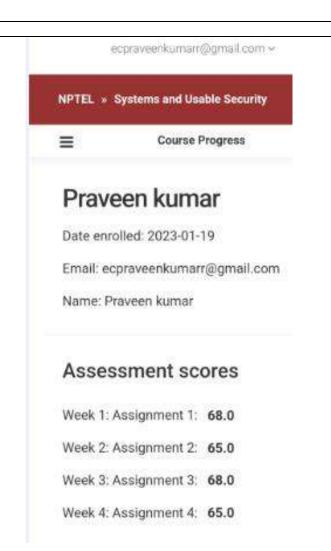

3-01-19

Name: Keerthika. P

#### Assessment scores

Week 1: Assignment 1: 23.0

Week 2: Assignment 2: 40.0

Week 3: Assignment 3: 35.0

Week 4: Assignment 4: 40.0

NPTEL » Systems and Usable Security

 $\equiv$ Course Progress

#### MAHESWARAN D

Date enrolled: 2023-01-18

Email: devamahesh8116@gmail.com

Name: MAHESWARAN D

#### Assessment scores

Week 1: Assignment 1: 23.0

Week 2: Assignment 2: 45.0

Week 3: Assignment 3: 68.0

Week 4: Assignment 4: 65.0

NPTEL » Systems and Usable Security

Course Progress  $\equiv$ 

Week 4: Assignment 4: 65.0

Krishnamoorthy V

Date enrolled: 2023-01-18

Email: krishnamoorthyvece@gmail.com

Name: Krishnamoorthy V

#### Assessment scores

Week 1: Assignment 1: 28.0

Week 2: Assignment 2: 0.0

Week 3: Assignment 3: 68.0

Week 4: Assignment 4: 65.0











# DEPARTMENT OF ELECTRONICS AND COMMUNICATION ENGINEERING ACADEMIC YEAR 2022-2023 (EVEN SEMESTER)

#### ABOUT THE SWAYAM / NPTEL ONLINE COURSE:

As per the Instruction given by our HOD, it was planned to conduct SWAYAM / NPTEL online course for **Third year ECE** students in 2022-2023 EVEN semester.

The SWAYAM / NPTEL online course list was taken from the SWAYAM portal, and it was circulated to the students. Then they were asked to prefer any one course with four, six or twelve week duration.

Among the 46 students 30 students have enrolled in the course Digital Electronics and Microprocessor.





### Digital Electronics and Microprocessor

By Dr. Sumeet Gupta | Associate professor, Shri Mata Vaishno Devi University, Katra, J&K.

Go to course

Learners enrolled: 2119



# COURSE