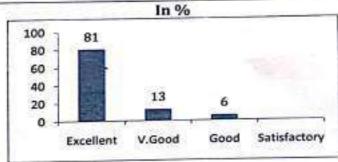

# ACADEMIC YEAR 2022-23 (ODD SEM) CERTIFICATE COURSE ON "AUTOCAD" ASSESSMENT MARKS

# II YEAR CIVIL / III SEM

| S.No. | Reg. Number  | Student Name      | Total marks(50) |
|-------|--------------|-------------------|-----------------|
| 1     | 821121103001 | AKALYA J          | 45              |
| 2     | 821121103002 | ANITHA B          | 43              |
| 3     | 821121103003 | ARULPANDIYAN A    | 41              |
| 4     | 821121103004 | ARUNKUMAR M       | 37              |
| 5     | 821121103005 | HALITH A M        | 35              |
| 6     | 821121103006 | MADHAN D S        | 36              |
| 7     | 821121103007 | MANIKKARAJ R      | 34              |
| 8     | 821121103008 | MATHANKUMAR S     | 36              |
| 9     | 821121103009 | MOHAN S           | 38              |
| 10    | 821121103010 | NAAVINIYAA G V    | 40              |
| 11    | 821121103011 | NITHISH KUMAR T S | 35              |
| 12    | 821121103012 | PASHAGAN G (VOC)  | 36              |
| 13    | 821121103013 | PRAGADISH M       | 35              |
| 14    | 821121103014 | PRASANNA R        | 38              |
| 15    | 821121103015 | SARAVANAN K       | 35              |
| 16    | 821121103016 | SURYA.V           | 41              |
| 17    | 821121103017 | TAMILARASAN T     | 42"             |
| 18    | 821121103018 | VENKATACHALAM D   | 40              |
| 19    | 821121103019 | VIJAY S           | 38              |
| 20    |              | SANJAIMANI M      | 36              |
| 21    |              | SINDHU G          | 42              |
| 22    |              | SURUTHI A         | 41              |
| 23    |              | MOHAMMED RIYAZ J  | 38              |