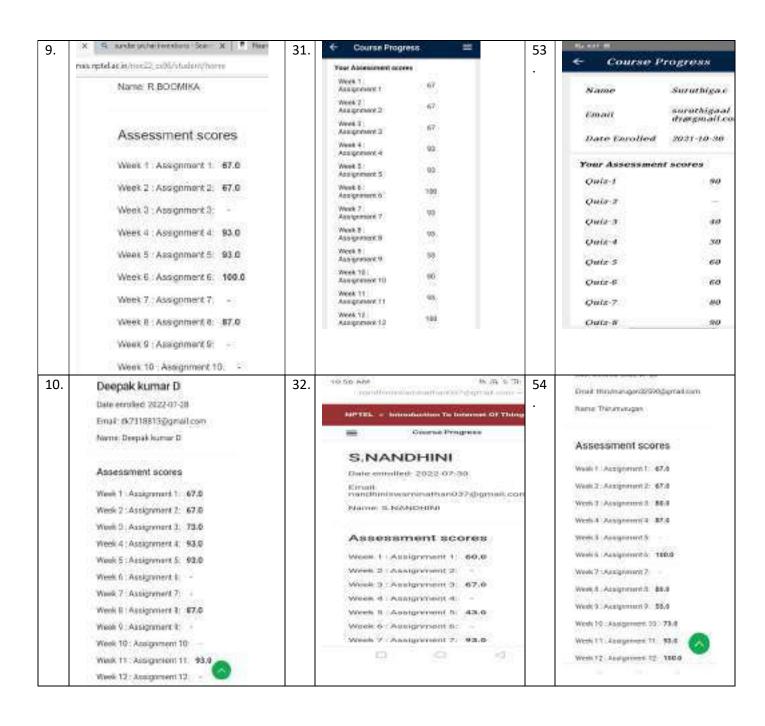

.G.Chandrapraba | CSE      | 3            |
| CLASS CO  | -ORDINATOR                                |                                       |           | NAME OF THE REPRESENTAT                     | TIVES    | ROLL NO      |
| Ms.S.Puva | neswari                                   |                                       |           | V.Aswin<br>J.Lavanya                        | 2.0020   | 4<br>27      |
| CLASS CO  | MMITTEE CHAIR PERSON                      |                                       | 70        | Ms/CSaganthofaledana                        |          | 10           |
| -         | Sept Tre 8 e)22-                          |                                       | 5-        | 3018122 3                                   | SO TEALS | 18/307       |

# **SCREENSHOTS**



















| Name                    | D.GUHAN                                                                                                                                                                                                                                                                                   | 41.                                                                                                                                                                                                                                                                                                                                                     |