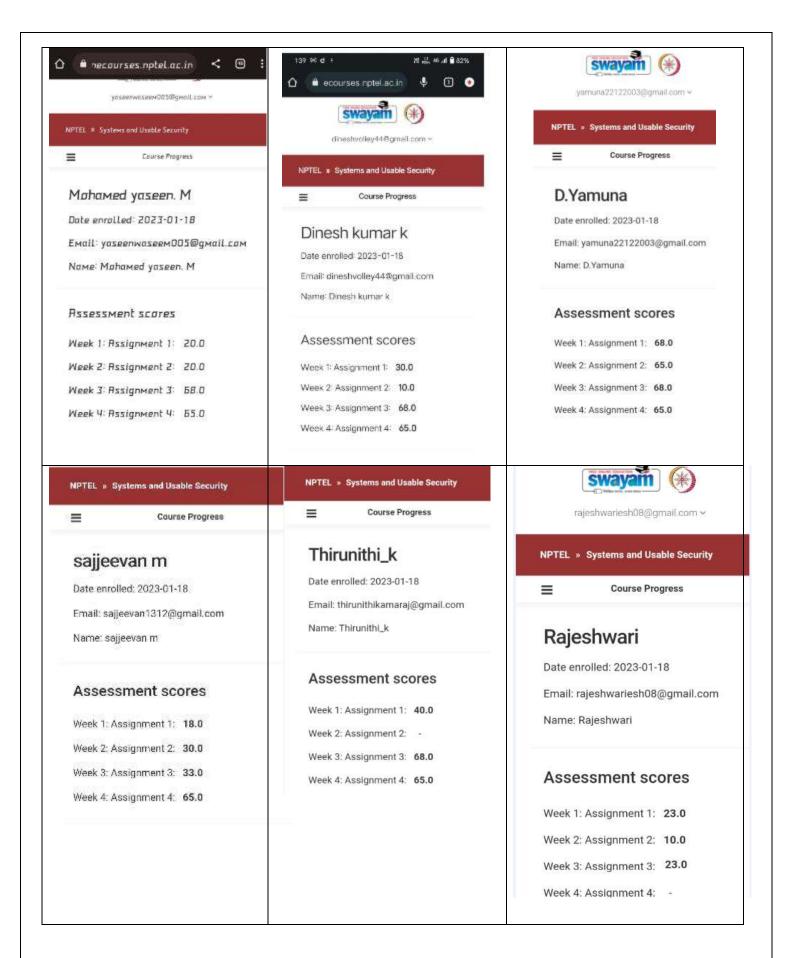

023-01-19

Name: Keerthika. P

#### Assessment scores

Week 1: Assignment 1: 23.0

Week 2: Assignment 2: 40.0

Week 3: Assignment 3: 35.0

Week 4: Assignment 4: 40.0

NPTEL » Systems and Usable Security

 $\equiv$ Course Progress

#### MAHESWARAN D

Date enrolled: 2023-01-18

Email: devamahesh8116@gmail.com

Name: MAHESWARAN D

#### Assessment scores

Week 1: Assignment 1: 23.0

Week 2: Assignment 2: 45.0

Week 3: Assignment 3: 68.0

Week 4: Assignment 4: 65.0

NPTEL » Systems and Usable Security

Course Progress  $\equiv$ 

Week 4: Assignment 4: 65.0

Krishnamoorthy V

Date enrolled: 2023-01-18

Email: krishnamoorthyvece@gmail.com

Name: Krishnamoorthy V

#### Assessment scores

Week 1: Assignment 1: 28.0

Week 2: Assignment 2: 0.0

Week 3: Assignment 3: 68.0

Week 4: Assignment 4: 65.0











# DEPARTMENT OF ELECTRONICS AND COMMUNICATION ENGINEERING ACADEMIC YEAR 2022-2023 (EVEN SEMESTER)

#### ABOUT THE SWAYAM / NPTEL ONLINE COURSE:

As per the Instruction given by our HOD, it was planned to conduct SWAYAM / NPTEL online course for **Third year ECE** students in 2022-2023 EVEN semester.

The SWAYAM / NPTEL online course list was taken from the SWAYAM portal, and it was circulated to the students. Then they were asked to prefer any one course with four, six or twelve week duration.

Among the 46 students 30 students have enrolled in the course Digital Electronics and Microprocessor.





### Digital Electronics and Microprocessor

By Dr. Sumeet Gupta | Associate professor, Shri Mata Vaishno Devi University, Katra, J&K.

Go to course

Learners enrolled: 2119



# COURS