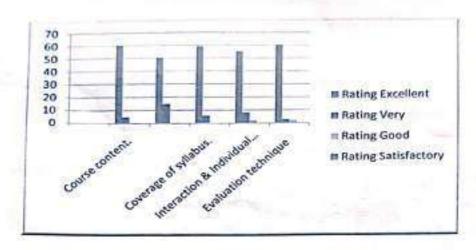

|                                     | Rating    |              |      |              |  |
|------|-------------------------------------|-----------|--------------|------|--------------|--|
| S.No | Criteria                            | Excellent | Very<br>good | Good | Satisfactory |  |
| 1.   | Course content.                     | 60        | 5            |      |              |  |
| 2.   | How much you feel know ledged?      | 50        | 15           | 4    |              |  |
| 3.   | Coverage of syllabus.               | 59        | 6            |      |              |  |
| 4.   | Interaction & Individual attention. | 55        | 8            | 2    |              |  |
| 5.   | Evaluation technique                | 60        | 3            | 2    |              |  |

### Graph:



In%



### OUTCOME

At the end of the course students were able to

- Understand the basic concept of IOT.
- Known the functionalities of IOT hardware.
- Analyze various areas of IOT.

COURSE COORDINATOR

HOD/CSE

PRINCIPAL

PRINCIPAL Kings College of Engineering, PUNALKULAM - 613 303

### **SAMPLE CERTIFICATES**















# DEPARTMENT OF COMPUTER SCIENCE AND ENGINEERING

# **NPTEL COURSES**

**ACADEMIC YEAR** 

2022-2023

# **SWAYAM- NPTEL COURSES**







# DEPARTMENT OF COMPUTER SCIENCE AND ENGINEERING Academic Year 2022-23 ODD SEMESTER CIRCULAR

18.07.22

As a part of curriculum enrichment, our department has planned to offer a SWAYAM- NPTEL courses for II, III, IV year students, through which the students can be exposed to the currently trending domain. Kindly go through the co