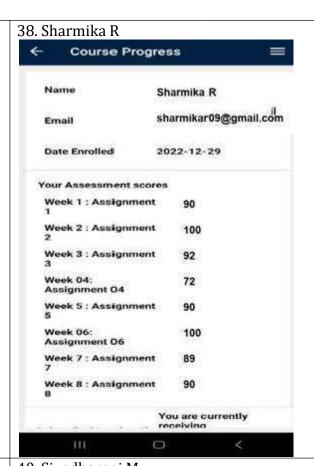

# II YEAR CIVIL / III SEM

| S.No. | Reg. Number  | Student Name      | Total marks(50) |
|-------|--------------|-------------------|-----------------|
| 1     | 821121103001 | AKALYA J          | 45              |
| 2     | 821121103002 | ANITHA B          | 43              |
| 3     | 821121103003 | ARULPANDIYAN A    | 41              |
| 4     | 821121103004 | ARUNKUMAR M       | 37              |
| 5     | 821121103005 | HALITH A M        | 35              |
| 6     | 821121103006 | MADHAN D S        | 36              |
| 7     | 821121103007 | MANIKKARAJ R      | 34              |
| 8     | 821121103008 | MATHANKUMAR S     | 36              |
| 9     | 821121103009 | MOHAN S           | 38              |
| 10    | 821121103010 | NAAVINIYAA G V    | 40              |
| 11    | 821121103011 | NITHISH KUMAR T S | 35              |
| 12    | 821121103012 | PASHAGAN G (VOC)  | 36              |
| 13    | 821121103013 | PRAGADISH M       | 35              |
| 14    | 821121103014 | PRASANNA R        | 38              |
| 15    | 821121103015 | SARAVANAN K       | 35              |
| 16    | 821121103016 | SURYA.V           | 41              |
| 17    | 821121103017 | TAMILARASAN T     | 42"             |
| 18    | 821121103018 | VENKATACHALAM D   | 40              |
| 19    | 821121103019 | VIJAY S           | 38              |
| 20    |              | SANJAIMANI M      | 36              |
| 21    |              | SINDHU G          | 42              |
| 22    |              | SURUTHI A         | 41              |
| 23    |              | MOHAMMED RIYAZ J  | 38              |