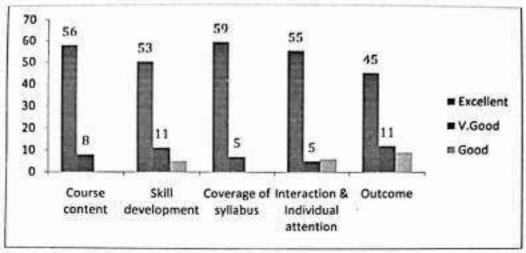

|
|-------|---------------------------------------|-----------|--------------|------|--------------|
| S.No  | Criteria                              | Excellent | Very<br>good | Good | Satisfactory |
| 1.    | Course content                        | 56        | 8            |      |              |
| 2.    | Skill development                     | 53        | 11           |      |              |
| 3.    | Coverage of syllabus                  | 59        | 05           |      |              |
| 4.    | Interaction &<br>Individual attention | 55        | 5            | 4    |              |
| 5.    | Outcome                               | 45        | 11           | 8    |              |
| Other | suggestions                           |           |              |      |              |





#### OUTCOME

The students are able to

- Gain the interview skills.
- Identify the suitable career.
- Exploring the career options.
- Expertise in the communication skills.

COURSE COORDINATOR(s)

HOD/CSE 29/5/23

## Sample certificates

|      | II CSE<br>Week Test-1<br>Cumulative Mark Statement |