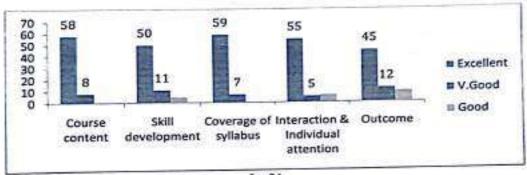

-------------------------------|-----------|--------------|------|--------------|--|
| S.No  | Criteria                              | Excellent | Very<br>good | Good | Satisfactory |  |
| 1.    | Course content                        | 58        | 8            |      |              |  |
| 2.    | Skill development                     | 50        | 11           |      |              |  |
| 3.    | Coverage of syllabus                  | 59        | 7            |      |              |  |
| 4.    | Interaction &<br>Individual attention | 55        | 5            | 6    |              |  |
| 5.    | Outcome                               | 45        | 12           | 9    |              |  |
| Other | suggestions                           |           |              |      |              |  |





### OUTCOME

The students are able to

- Describe the basic concepts of VB.NET
- · Work on VB.NET IDE
- Develop simple applications
- Create applications using MDI
- Access datasets and databases

COURSE COORDINATOR(s)

SHOD/CSE 29/12/28

J. 121/12/2023

PRINCIPAL
PRINCIPAL
Kings College of Engineering
PUNALKULAM - 613 303

### Hospital Management System

A Project Report

Submitted By:

V.BHAVATHARANI(20CS08)

S.NANDHINI(20CS32)

I.GEETHA(20CS18)

S.SNEGA(20CS48)

BACHELOR OF ENGINEERING

COMPUTER ENGINNERING

At

KINGS COLLEGE OF ENGINEERING

Affiliated to Anna University, Chennai.



### **SAMPLE CERTIFICATES**





A CONTRACTOR OF THE PARTY OF TH











KINGS @

A E-

VANATHI O This is to serify that VANATHI G or sill year DEPARTMENT OF COMPUTER SCIENCE AND ENGINEERING THE SECU