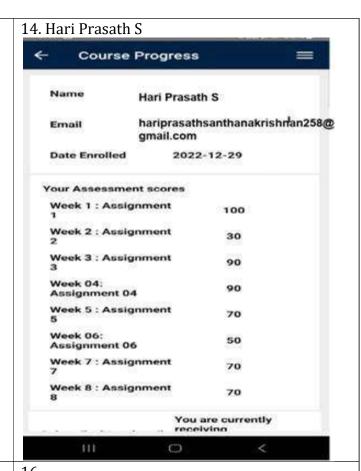

| VAI       | Dr.K.Sudhakar                                               | TSP      | 1            |
| CLASS CO  | O-ORDINATOR                                  |                |           | NAME OF THE REPRESENTA                                      | TIVES    | ROLL NO      |
| Ms S.Puva | ineswari                                     |                |           | S.Mohamed Sameer & D.Park                                   | ivi      | 29 & 36      |
| CLASS CO  | MMITTEE CHAIR PERSON                         | 8              |           | Ms.R.Suganthalakshmi                                        |          |              |

DEPT. TTC 3 2 2023

HOD STYLY

FRINCIPAL 03/2/2013







3. Anees Priyanka



4. Aravind S















#### 11. Hariharan K



#### 12. Hariharan S







































## 31. Prasanna R

































#### **SCREENSHOTS - III CSE**





| i.com    |
|----------|
| 1.com    |
| 100.0    |
|          |
|          |
|          |
|          |
| 20.0     |
| 20.0     |
| 100.0    |
| 90.0     |
| 70.0     |
| 70.0     |
| 70.0     |
|          |
| (2       |
|          |
| oan-     |
|          |
| ess      |
|          |
|          |
| mail.com |
|          |
|          |
| res      |
| 100.0    |
| 100.0    |
| 0.00     |
| 90.0     |
| 2        |
| 8        |
| 70.0     |
| 70.0     |
| SHE      |
|          |

| 3 S. Dinesh