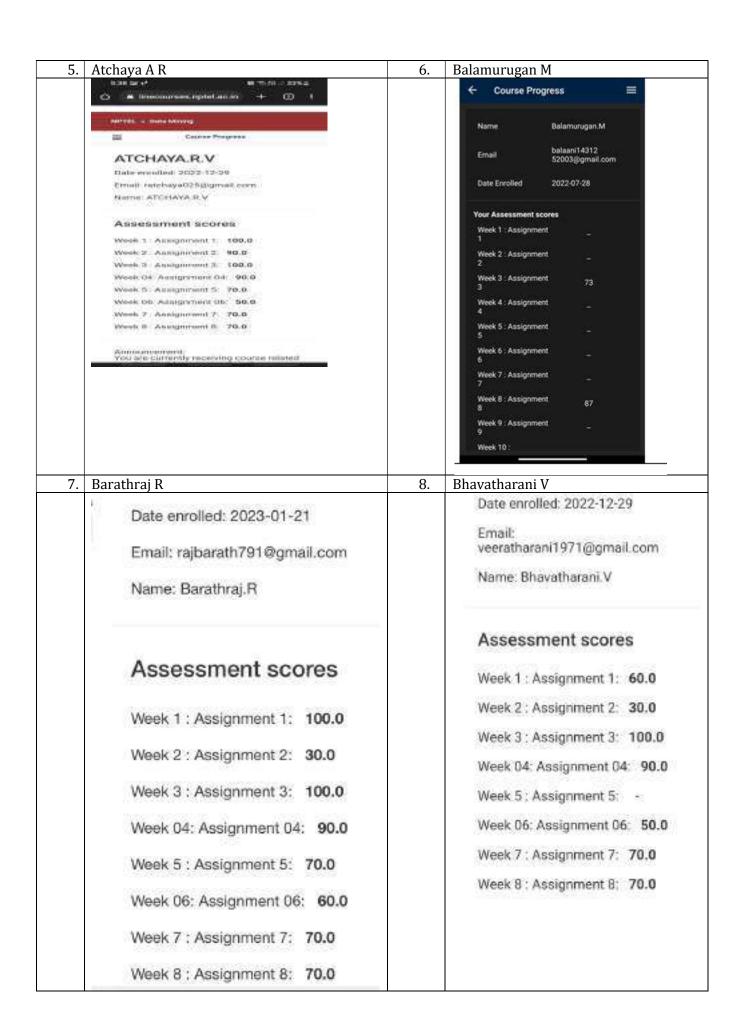

# **ACADEMIC YEAR 2022-2023**

| S.No | Department                                | Page No |
|------|-------------------------------------------|---------|
| 1.   | Civil Engineering                         | 4-114   |
| 2.   | Computer Science Engineering              | 115-484 |
| 3.   | Electronics and Communication Engineering | 485-617 |
| 4.   | Electrical and Electronics Engineering    | 618-659 |
| 5.   | Mechanical Engineering                    | 660-747 |
| 6.   | Science & Humanities                      | 748-763 |
| 7.   | Training & Placement                      | 764-830 |
| 8.   | IQAC – FOSS Training                      | 831-842 |

# DEPARTMENT OF CIVIL ENGINEERING ACADEMIC YEAR 2022-2023

# DEPARTMENT OF CIVIL ENGINEERING ADD ON PROGRAMS / CERTIFICATE COURSES DURING THE ACADEMIC YEAR

| ACADEMIC YEAR 2022-2023 |                                                                       |                         |                         |  |  |  |
|-------------------------|-----------------------------------------------------------------------|-------------------------|-------------------------|--|--|--|
| S.No                    | COURSE TITLE                                                          | NO. OF HOURS<br>HANDLED | NO.OF STUDENTS ATTENDED |  |  |  |
| 1.                      | Value added course (VAC) on Town Planning and management - III Yr     | 30hrs                   | 20                      |  |  |  |
| 2.                      | Certificate Course on "AutoCADD" - II Yr                              | 30hrs                   | 20                      |  |  |  |
| 3.                      | Certificate course on "Autocad" - III Yr                              | 30hrs                   | 20                      |  |  |  |
| 4.                      | Certificate course on "Sketchup" - IV Yr                              | 30hrs                   | 21                      |  |  |  |
| 5.                      | Bridge Couse on "Engineering Mechanics" – II Yr                       | 30hrs                   | 23                      |  |  |  |
| 6.                      | Bridge Couse on "Strength of Materials" - II Yr                       | 30hrs                   | 23                      |  |  |  |
| 7.                      | Bridge Course on "Structural Design and Drawing" – IV Yr              | 30hrs                   | 21                      |  |  |  |
| 8.                      | Refresher Course on Basics in Surveying- II Yr                        | 30hrs                   | 23                      |  |  |  |
| 9.                      | Refresher Course on Units & Measurements -III yr                      | 30hrs                   | 20                      |  |  |  |
| 10.                     | Refresher Course on "Quantity Surveying" - IV Yr                      | 30hrs                   | 21                      |  |  |  |
| 11.                     | Skill Development course on "Microsoft Office" - II Yr                | 30hrs                   | 23                      |  |  |  |
| 12.                     | MHRD sponsored IIT Bombay certification course on "QCAD"– II Yr       | 30hrs                   | 23                      |  |  |  |
| 13.                     | MHRD sponsored IIT Bombay certification course on "INKSCAPE"- III Yr  | 30hrs                   | 20                      |  |  |  |
| 14.                     | MHRD sponsored IIT Bombay certification course on "LATEX" – IV Yr     | 30hrs                   | 21                      |  |  |  |
| 15.                     | MHRD sponsored IIT Bombay certification course on "GIMP"- II Yr       | 30hrs                   | 23                      |  |  |  |
| 16.                     | MHRD sponsored IIT Bombay certification course on "BLENDER" – III Yr  | 30hrs                   | 20                      |  |  |  |
| 17.                     | MHRD sponsored IIT Bombay certification course on<br>"BLENDER"- IV Yr | 30hrs                   | 21                      |  |  |  |

Total No. of Courses organized: 17 No. of students attended :363

**FACULTY-INCHARGE** 

B 50 26 05 2023

HOD/CIVIL

HOD

Department of Civil Engineering Kings College of Engineering,

PRINCIPAL

Kings College of Engineering PUNALKULAM - 613 303