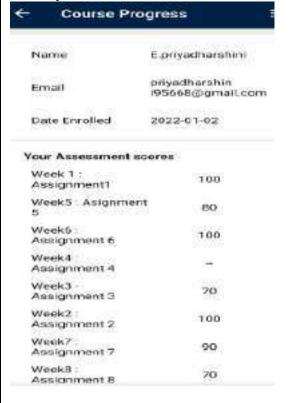

# II YEAR CIVIL / III SEM

| S.No. | Reg. Number  | Student Name      | Total marks(50) |
|-------|--------------|-------------------|-----------------|
| 1     | 821121103001 | AKALYA J          | 45              |
| 2     | 821121103002 | ANITHA B          | 43              |
| 3     | 821121103003 | ARULPANDIYAN A    | 41              |
| 4     | 821121103004 | ARUNKUMAR M       | 37              |
| 5     | 821121103005 | HALITH A M        | 35              |
| 6     | 821121103006 | MADHAN D S        | 36              |
| 7     | 821121103007 | MANIKKARAJ R      | 34              |
| 8     | 821121103008 | MATHANKUMAR S     | 36              |
| 9     | 821121103009 | MOHAN S           | 38              |
| 10    | 821121103010 | NAAVINIYAA G V    | 40              |
| 11    | 821121103011 | NITHISH KUMAR T S | 35              |
| 12    | 821121103012 | PASHAGAN G (VOC)  | 36              |
| 13    | 821121103013 | PRAGADISH M       | 35              |
| 14    | 821121103014 | PRASANNA R        | 38              |
| 15    | 821121103015 | SARAVANAN K       | 35              |
| 16    | 821121103016 | SURYA.V           | 41              |
| 17    | 821121103017 | TAMILARASAN T     | 42"             |
| 18    | 821121103018 | VENKATACHALAM D   | 40              |
| 19    | 821121103019 | VIJAY S           | 38              |
| 20    |              | SANJAIMANI M      | 36              |
| 21    |              | SINDHU G          | 42              |
| 22    |              | SURUTHI A         | 41              |
| 23    |              | MOHAMMED RIYAZ J  | 38              |