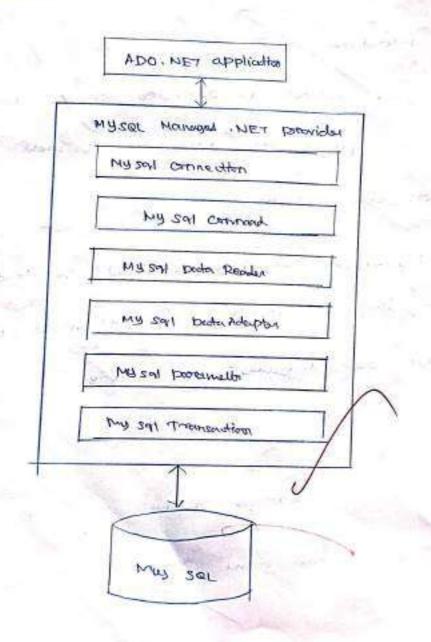

arining the appection

\* The NET brammon correists primorily do a gigantic

# The . NET ETERMENONE Presides out and out manner.

## betinitin:

A programming in-bound-makene catalled by releasonth for building , deploying and strumby complications,

Cotoss language intoxidionin

at . Net fremewate includes he sattriction on the type a applications that one possible, the Net Francusca allows the windows applications, web application.

+ Net transprose has been designed so that it could ened from any language including CH, CH, visual bask I script and even older language such an cosi.

web application;

\* All websites one prompt of met application. to They wow was of web source,

at they can develop application.

of yorkow musicipes is a eveniple of desired application

#### Architecture



(1000) its poor;

of Communication descours computer Almorgh seen system.

of Dr doctale was with process - touch somes,

of Entertual Programment sustains over operation is each services

17.

of An integrated development emissionment also known as integrated debugging provincement.

If is a type to compute entired that assists computer programment to develop Settement that assists computer that assists or aparticular that as a superior aparticular that assists or aparticular that assists or aparticular that as a superior aparticular that as a superior aparticular that as a superior aparticular that a superi

A The study studio consist a several redestions on this fact
the developmen once while premyramming.

+ In interpolate development environment 15 gotterior test

of the most common