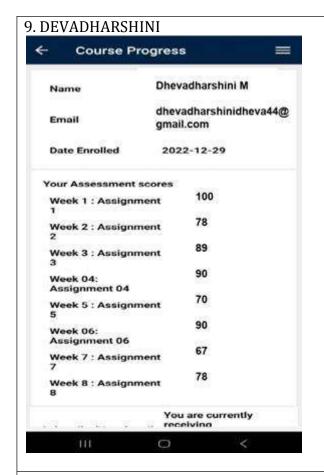

aining & Placement - So                    | ftskill        | VAI       | Dr.K.Sudhakar                                               | TSP      | 1            |
| CLASS CO  | O-ORDINATOR                                  |                |           | NAME OF THE REPRESENTA                                      | TIVES    | ROLL NO      |
| Ms S.Puva | ineswari                                     |                |           | S.Mohamed Sameer & D.Park                                   | ivi      | 29 & 36      |
| CLASS CO  | MMITTEE CHAIR PERSON                         | 8              |           | Ms.R.Suganthalakshmi                                        |          |              |

DEPT. TTC 3 2 2023

HOD STYLY

FRINCIPAL 03/2/2013







3. Anees Priyanka



4. Aravind S















#### 11. Hariharan K



#### 12. Hariharan S







































## 31. Prasanna R

































#### **SCREENSHOTS - III CSE**





| i.com    |
|----------|
| 1.com    |
| 100.0    |
|          |
|          |
|          |
|          |
| 20.0     |
| 20.0     |
| 100.0    |
| 90.0     |
| 70.0     |
| 70.0     |
| 70.0     |
|          |
| (2       |
|          |
| oan-     |
|          |
| ess      |
|          |
|          |
| mail.com |
|          |
|          |
| res      |
| 100.0    |
| 100.0    |
| 0.00     |
| 90.0     |
| 2        |
| 8        |
| 70.0     |
| 70.0     |
| SHE      |
|          |

| 3 S. Dinesh