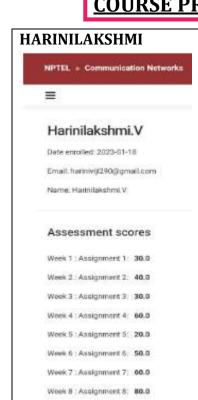

l: shalinibanu27@gmail.com

Name: G.Vadivu

#### Assessment scores

Graded Test 1: 100.0

Graded Test 2: 80.0

Graded Test 3: 80.0

Graded Test - 4: 90.0

Graded Test 5: 80.0

Graded Test 6: 100.0

Graded Test 7: 100.0

Graded Test 8: 100.0

Graded Test 9: 50.0 Graded Test 10: 90.0

Graded Test 11: 100.0

Graded Test 12: 80.0

CEC » Computer Networks

 $\equiv$ 

Course Progres

# Vijayadharshini

Date enrolled: 2023-02-14

Email: vijayadharsini249@gmail.

Name: Vijayadharshini

### Assessment scores

Graded Test 1: 100.0

Graded Test 2: 80.0

Graded Test 3: 80.0

Graded Test - 4: 100.0

Graded Test 5: 80.0

Graded Test 6: 100.0

Graded Test 7: 100.0

Graded Test 8: 100.0

Graded Test 9: 50.0

Graded Test 10: 90.0

Graded Test 11: 100.0

### **COURSE PROGRESS FOR COMMUNICATION NETWORKS**







#### ARIVAZHAGAN G

Week 9: Assignment 9: 80.0

Week 10: Assignment 10: 40.0

Week 11: Assignment 11: 90.0

Week 12 : Assignment 12: 75.0



#### **ARUN S**

SPEEL o Communication Nationals



### **MANOJ L**



# **ASHWINI R** swayam (\*) NPTEL - Comm = R. Ashwini Date enrolled: 2023-01-19 Email: rashwini9785@gmail.com Name R. Ashwini. Assessment scores Week 1: Assignment 1: -

Week 2 : Assignment 2: -

Week 3: Assignment 3: 30.0

Week 4: Assignment 4: 50.0

Week 5: Assignment 5: 30.0

Week 6: Assignment 6: 60.0

Week 7: Assignment 7: 60.0

Week 8 : Assignment 8: 50.0

Week 9: Assignment 9: 60.0

Week 10 : Assignment 10: 20.0

Week 11 : Assignment 11: 90.0

Week 12 : Assignment 12: 75.0



MOHAMED RIZWAN S

swayam (\*)

NPTEL . Communication Networks



#### **DINESH KUMAR K**