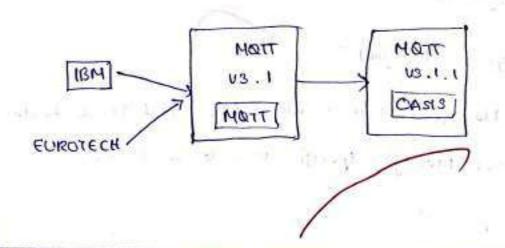

=> Light Jenson, continuosly sends sensor elete to the broken.
- => Building control application receives sensor data from the broker and decides to activate the blinds.
- actor node through the broker.

#### 2) MOTT characteristics:

- or lighweight message quering and transport protocol
  - \* Asynchronous communication model with manage
- of Decoupling of data producer and dela consenses
- as Simple protocol, aimed of low complainty, low power and low footprint implementation



31 Origin a foture of MOTT standard:

HOTT was initially developed by 18m and Eurotech
The previous protocol version 3.1 was made available under
In 2014, Matt was adopted and published as an official
standard by CASIS. As such, CLASIS, has become the new home

NOTT. Changes sustricted to the Consulect Message



### 4) HATT Model (1/3)

The Core element of MRTT are client, someon, seasions, subscription and topics.



MOTT model (2/3):



5) MOTT Housege format (1/4):

a Heart Hossage contain a mandatory fixed langth headen and an Optional massage specific variable larget header and message payload

MATT Uses network byte and bit Ordering

O 1 2 3 4 5 6 4

Byte 1 Mossage Type DUP aux level RETAIN That fixed
Byte 2 Remaining Length (1-EL) bytes

Optional: Variable length Meader

Byte M

Optional: Variable length Meader

Byte M

Optional: Variable length Meader

Matt Massage formet (2/m)

#### H bl AHOP:

conforming clients and messaging middleware servers. Our good is to anable the development and inclustry esider use of standard messaging middleware technology that will lower the cost of enterpr