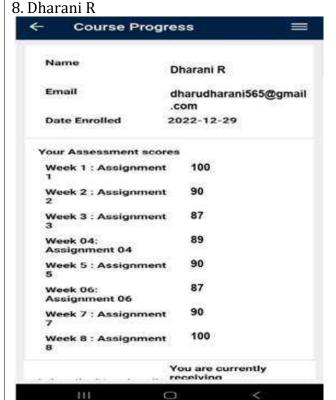

Training & Placement - So                    | ftskill        | VAI       | Dr.K.Sudhakar                                               | TSP      | 1            |
| CLASS CO  | O-ORDINATOR                                  |                |           | NAME OF THE REPRESENTA                                      | TIVES    | ROLL NO      |
| Ms S.Puva | ineswari                                     |                |           | S.Mohamed Sameer & D.Park                                   | ivi      | 29 & 36      |
| CLASS CO  | MMITTEE CHAIR PERSON                         | 8              |           | Ms.R.Suganthalakshmi                                        |          |              |

DEPT. TTC 3 2 2023

HOD STYLY

FRINCIPAL 03/2/2013







3. Anees Priyanka



4. Aravind S















#### 11. Hariharan K



#### 12. Hariharan S







































## 31. Prasanna R

































#### **SCREENSHOTS - III CSE**





| i.com    |
|----------|
| 1.com    |
| 100.0    |
|          |
|          |
|          |
|          |
| 20.0     |
| 20.0     |
| 100.0    |
| 90.0     |
| 70.0     |
| 70.0     |
| 70.0     |
|          |
| (2       |
|          |
| oan-     |
|          |
| ess      |
|          |
|          |
| mail.com |
|          |
|          |
| res      |
| 100.0    |
| 100.0    |
| 0.00     |
| 90.0     |
| 2        |
| 8        |
| 70.0     |
| 70.0     |
| SHE      |
|          |

| 3 S. Dinesh