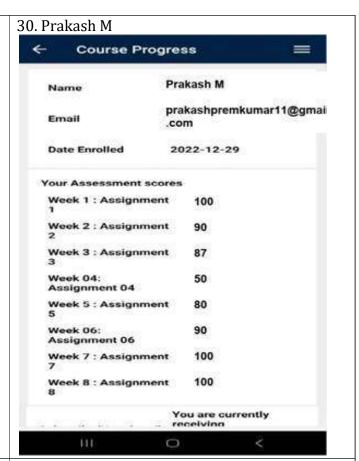

r                                               | TSP      | 1            |
| CLASS CO  | O-ORDINATOR                                  |                |           | NAME OF THE REPRESENTA                                      | TIVES    | ROLL NO      |
| Ms S.Puva | ineswari                                     |                |           | S.Mohamed Sameer & D.Park                                   | ivi      | 29 & 36      |
| CLASS CO  | MMITTEE CHAIR PERSON                         | 8              |           | Ms.R.Suganthalakshmi                                        |          |              |

DEPT. TTC 3 2 2023

HOD STYLY

FRINCIPAL 03/2/2013







3. Anees Priyanka



4. Aravind S















#### 11. Hariharan K



#### 12. Hariharan S







































## 31. Prasanna R

































#### **SCREENSHOTS - III CSE**





| i.com    |
|----------|
| 1.com    |
| 100.0    |
|          |
|          |
|          |
|          |
| 20.0     |
| 20.0     |
| 100.0    |
| 90.0     |
| 70.0     |
| 70.0     |
| 70.0     |
|          |
| (2       |
|          |
| oan-     |
|          |
| ess      |
|          |
|          |
| mail.com |
|          |
|          |
| res      |
| 100.0    |
| 100.0    |
| 0.00     |
| 90.0     |
| 2        |
| 8        |
| 70.0     |
| 70.0     |
| SHE      |
|          |

| 3 S. Dinesh