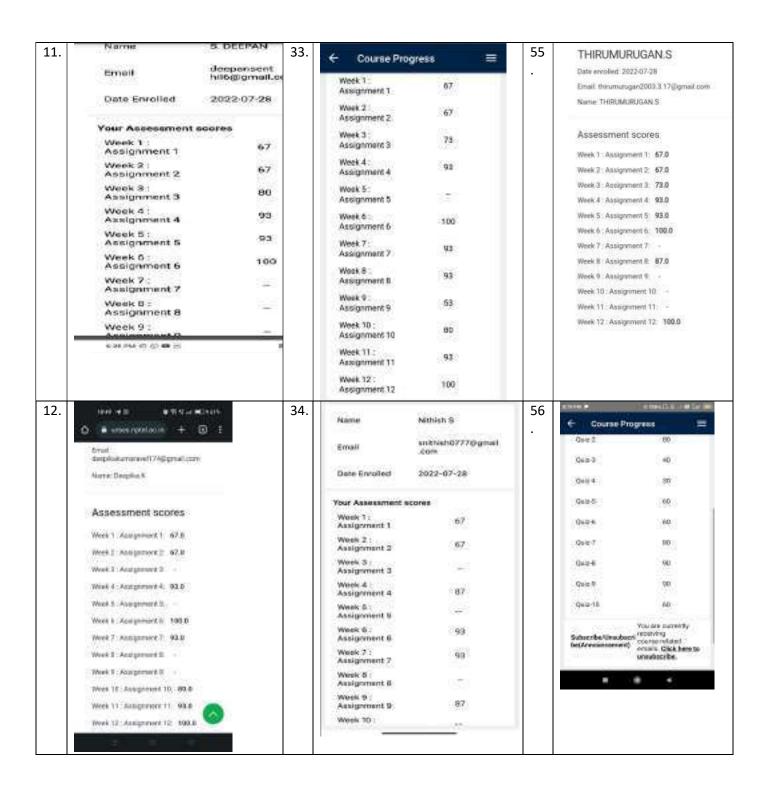

.Chandrapraba | CSE      | 3            |
| CLASS CO  | -ORDINATOR                                |                                       |           | NAME OF THE REPRESENTAT                     | TIVES    | ROLL NO      |
| Ms.S.Puva | neswari                                   |                                       |           | V.Aswin<br>J.Lavanya                        | 2.0020   | 4<br>27      |
| CLASS CO  | MMITTEE CHAIR PERSON                      |                                       | 70        | Ms/CSaganthofaledana                        |          | 10           |
| -         | Sept Tre 8 e)22-                          |                                       | 5-        | 3018122 3                                   | SO TEALS | 18/307       |

# **SCREENSHOTS**



















| Name                    | D.GUHAN                                                                                                                                                                                                                                                                                   | 41.                                                                                                                                                                                                                                                                                                                                                     |