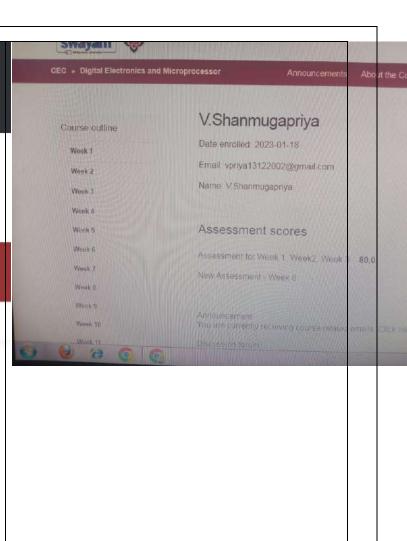

» Digital Electronics and Microprocessor



**Course Progress** 

# Ranjith

Date enrolled: 2023-01-18

Email: rockranjith6995@gmail.com

Name: Ranjith

#### Assessment scores

Assessment for Week 1, Week 2, Week 3: 80.0

New Assessment - Week 8: -

#### Announcement:

You are currently receiving course related emails. Click here to unsubscribe.

#### CEC » Digital Electronics and Microprocessor



**Course Progress** 

# Sathish Kannan.S

Date enrolled: 2023-01-18

Email: sathishkannan7628@gmail.com

Name: Sathish Kannan.S

#### Assessment scores

Assessment for Week 1, Week2, Week 3: 90.0

New Assessment - Week 8:

#### Announcement:

You are currently receiving course related emails. Click here to unsubscribe.

#### Discussion forum:

If you want to unsubscribe from forum Click here









M.swathi shuki

Date enrolled: 2023-02-25

Assessment scores

New Assessment - Week 8: -

Name: M.swathi shuki

**Course Progress** 

Email: swathi17manjula@gmail.com

Assessment for Week 1, Week2, Week

=

3: 80.0

9:32 AM Ø ♂ M M ·

×

Digital Electronic...
necourses.swayam2.ac.in





CEC » Digital Electronics and

Microprocessor



**Course Progress** 

# THENMOZHI.J

Date enrolled: 2023-01-19

Email:

thenmozhijayavel2002@gmail.com

Name: THENMOZHI.J

#### Assessment scores

Assessment for Week 1, Week2, Week 3: 90.0

New Assessment - Week 8: -

Assignment - Week 10: -

Announcement:

You are currently receiving course relemails. Click here to unsubscribe.















# DEPARTMENT OF ELECTRONICS AND COMMUNICATION ENGINEERING ACADEMIC YEAR 2022-2023 (EVEN SEMESTER)

#### **ABO