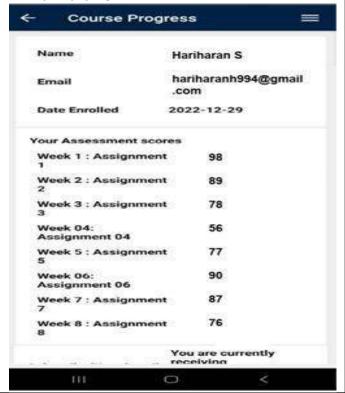

# CERTIFICATE OF PARTICIPATION

THIS IS TO CERTIFY THAT **S.MOHAN** OF II YR CIVIL ENGINEERING HAS PARTICIPATED IN THE **"CERTIFIED COURSE ON AUTOCAD"** ORGANIZED BY DEPARTMENT OF CIVIL ENGINEERING, KINGS COLLEGE OF ENGINEERING, THANJAVUR,

FROM AUGUST 2022 TO OCTOBER 2022.

**COURSE INCHARGE** 

Mr.R.CHANDRASEKAR

HOD/CIVIL

Dr.R.SARAVANAN

PRINCIPAL

Dr.J.ARPUTHA VIJAYA SELVI

ACADEMIC YEAR 2022-23 (ODD)