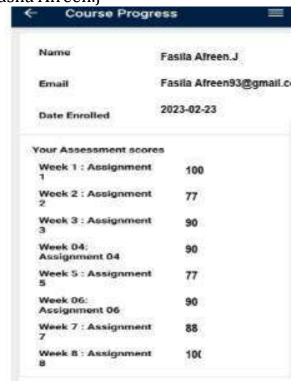

|      | 12<br>46     |
| CLASS CO              | MMITTEE CHAIR PERSON                      |                | Ms.N.Dhar                    | nayandhi                                                  |      |              |

J. R. 1/2/23

. ...... 41 --

CS8811

SAT

4.0

रिक्क <u>सम</u>्

FRINCIPAL H2 1023

CS8911

#### **SCREENSHOTS**





#### 2.Akshayalakshmi .G



#### 3.Aravind



4.Avudaiyappan .A B









#### Bhavatharani.T Date enrolled: 2023-03-01 Email: bhavathangaraj2001@gmail. Name: Bhavatharani.T Your Assessment scores Week 1: 100 Assignment1 Week5: Asignment 80 5 Week6 100 Assignment 6 Week4: Assignment 4 Week3 70 Assignment 3 Week2: 100 Assignment 2 Week7: 90 Assignment 7 Week8: 70 Assignment 8





### 11.Dharani.G



#### 12.Divakaran.l





# 14.Fasila Afreen.J



#### 15.Gomathi.A



#### 16.Gopinath.P



#### 17.Govindharajan.K



#### 18.Kamali.K





Quiz 6: 90.0 Quiz 7: 100.0 Quiz 8: 90.0 Quiz 9: 90.0 Quiz 10: 100.0

### 20.Karkuzhali.N

Date enrolled 2023-01-21

Assignment 8

Email: karkuzhalineelamegam9@gmail.com

Name: karkuzhat N

| Your Assessment scores  |     |
|-------------------------|-----|
| Week 1 :<br>Assignment1 | 100 |
| Week5 : Asignment<br>5  | 80  |
| Week6 :<br>Assignment 6 | 100 |
| Week4 :<br>Assignment 4 | -   |
| Week3 -<br>Assignment 3 | 70  |
| Week2 :<br>Assignment 2 | 100 |
| Week7 :<br>Assignment 7 | 90  |
| Week8:                  | 70  |

70

#### 21.Karthika.R Karthika Date enrolled: 2023-01-21 Email: karthikakumar163@gmail.c Name: Karthika Your Assessment scores Week 1 100 Assignment 1 Week 2 100 Assignment-2