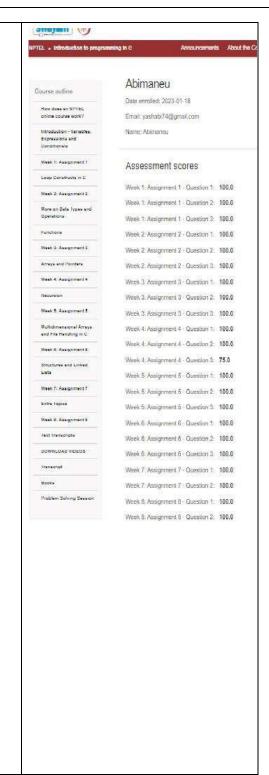

uestion 1: | 80.0  |
| Week 4: Assignment 4 - Question 2: | 0.0   |
| Week 4: Assignment 4 - Question 3: | 100.0 |
| Week 5: Assignment 5 - Question 1: | 40.0  |
| Week 5: Assignment 5 - Question 2: | 70.0  |
| Week 5: Assignment 5 - Question 3: |       |
| Week 6: Assignment 6 - Question 1: | 100.0 |
| Week 6: Assignment 6 - Question 2: | 100.0 |
| Week 6: Assignment 6 - Question 3: | 100.0 |
| Week 7: Assignment 7 - Question 1: | 100.0 |
| Week 7: Assignment 7 - Question 2: | 80.0  |
| Week 8: Assignment 8 - Question 1: | 100.0 |
| Week 8: Assignment 8 - Question 2: | -4    |



Week 6: Assignment 6 - Question 3: 100.0

Week 7: Assignment 7 - Question 1: 100.0

Week 7: Assignment 7 - Question 2: 100.0

Week 8: Assignment 8 - Question 1: 100.0

Week 8: Assignment 8 - Question 2: 100.0







NPTEL = Introduction to programming in C

=

#### K. Renuka.

Date enrolled: 2023-01-18

Email: renukaece275@gmail.com

Name: K. Renuka.

#### Assessment scores

Week 1: Assignment 1 - Question 1: 40,0 Week 1: Assignment 1 - Question 2: 100.0 Week 1: Assignment 1 - Question 3: 100.0 Week 2: Assignment 2 - Question 1: 100.0 Week 2: Assignment 2 - Question 2: 100.0 Week 2: Assignment 2 - Question 3: 100.0 Week 3: Assignment 3 - Question 1: 100.0 Week 3: Assignment 3 - Question 2: 100.0 Week 3: Assignment 3 - Question 3: 100,0 Week 4: Assignment 4 - Question 1: 100.0 Week 4: Assignment 4 - Question 2: 100.0 Week 4: Assignment 4 - Question 3: 75.0 Week 5: Assignment 5 - Question 1: 100.0 Week 5: Assignment 5 - Question 2: 100.0 Week 5: Assignment 5 - Question 3: 100.0 Week 6: Assignment 6