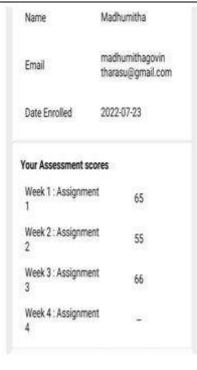

B.prethiya

## Assessment scores

Week 1: Assignment 1: 65.0

Week 2: Assignment 2: 55.0

Week 3: Assignment 3: 68.0

Week 4: Assignment 4: -

## G.vaishnavi

Assignment 4

Date enrolled: 2022-07-22

Email: vvaishnavi589@gmail.com

Name: G.vaishnavi

### Assessment scores

Week 1: Assignment 1: 65.0

Week 2: Assignment 2: 55.0

Week 3: Assignment 3: 66.0

Week 4 : Assignment 4: -

# R.Jothika

Date enrolled: 2022-07-22

Email: jothikar462002@gmail.com

Name: R.Jothika

### Assessment scores

Week 1: Assignment 1: 65.0

Week 2: Assignment 2: 55.0

Week 3: Assignment 3: 71.0

Week 4: Assignment 4: 77.0

Name SM.Swethaa swethaa149 Email 2001@gmail.com 2022-07-22 Date Enrolled Your Assessment scores Week 1: 65 Assignment 1 Week 2: 55 Assignment 2 Week 3: 71 Assignment 3 Week 4: Assignment 4





Name SATHYA G

Email chuttiponnus

athya@gmail.com

Date Enrolled 2022-07-23

Your Assessment scores

Week 1 : 65 Assignment 1

Week 2 : 50 Assignment 2

Week 3: 71

Assignment 3

Week 4 : Assignment 4 Name Dharshini.C

Email dharshinicec

e02@gmail.com

Date Enrolled 2022-07-21

Your Assessment scores

Week 1:

Assignment 1 65

Week 2:

Assignment 2 55

Week 3:

Assignment 3 71

Week 4:

Assignment 4

Name K. Renuka.

Email renukaece2

75@gmail.com

Date Enrolled 2022-07-23

Your Assessment scores

Week 1 : Assignment 65

1

Week 2 : Assignment 55

4

Week 3 : Assignment 71

Week 4 : Assignment

4

Gayathri.s

Date enrolled: 2022-08-06

Email: sankarangayathri67@gmail.com

Name: Gayathri.s

Assessment scores

Week 1: Assignment 1: 65.0

Week 2: Assignment 2: 50.0

Week 3: Assignment 3