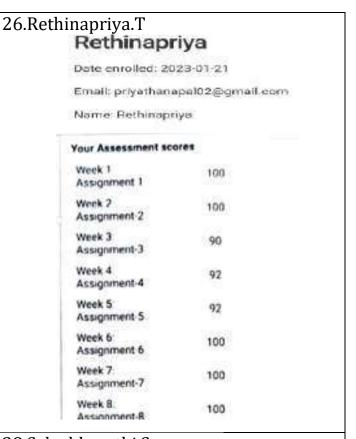

# II YEAR CIVIL / III SEM

| S.No. | Reg. Number  | Student Name      | Total marks(50) |
|-------|--------------|-------------------|-----------------|
| 1     | 821121103001 | AKALYA J          | 45              |
| 2     | 821121103002 | ANITHA B          | 43              |
| 3     | 821121103003 | ARULPANDIYAN A    | 41              |
| 4     | 821121103004 | ARUNKUMAR M       | 37              |
| 5     | 821121103005 | HALITH A M        | 35              |
| 6     | 821121103006 | MADHAN D S        | 36              |
| 7     | 821121103007 | MANIKKARAJ R      | 34              |
| 8     | 821121103008 | MATHANKUMAR S     | 36              |
| 9     | 821121103009 | MOHAN S           | 38              |
| 10    | 821121103010 | NAAVINIYAA G V    | 40              |
| 11    | 821121103011 | NITHISH KUMAR T S | 35              |
| 12    | 821121103012 | PASHAGAN G (VOC)  | 36              |
| 13    | 821121103013 | PRAGADISH M       | 35              |
| 14    | 821121103014 | PRASANNA R        | 38              |
| 15    | 821121103015 | SARAVANAN K       | 35              |
| 16    | 821121103016 | SURYA.V           | 41              |
| 17    | 821121103017 | TAMILARASAN T     | 42"             |
| 18    | 821121103018 | VENKATACHALAM D   | 40              |
| 19    | 821121103019 | VIJAY S           | 38              |
| 20    |              | SANJAIMANI M      | 36              |
| 21    |              | SINDHU G          | 42              |
| 22    |              | SURUTHI A         | 41              |
| 23    |              | MOHAMMED RIYAZ J  | 38              |