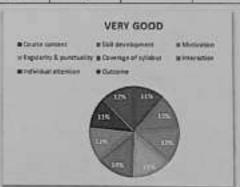

| Good | Fair | Satisfactory |
|--------------------------|-----------|--------------|------|------|--------------|
| Course content           | 42        | 25           | 11   | -    |              |
| Skill development        | 45        | 28           | 5    |      |              |
| Motivation               | 44        | 29           | 5    |      |              |
| Regularity & punctuality | 42        | 32           | 4    | -    |              |
| Coverage of syllabus     | 47        | 31           | 0    | +3   | ¥3           |
| Interaction              | 48        | 27           | 3    | - 61 | -            |
| Individual attention     | 49        | 25           | 4    | - 1  | *            |
| Outcome                  | 45        | 28           | 5    | -    |              |











Staff Incharge Mr. D.Balaji

T Remmy HOD/Mech palicipa-

Dr.T.Pushparaj

Principal Dr.J.Arputha Vijaya Selvi



# A NAAC Accredited Institution | COLLEGE COP ENGINEER PAGE | Recognized under 2(t) & 12(t) of UG Approved by AlGTE, New Delhi Affiliated in Anna University, Chemnal



# Department of Mechanical Engineering

Academic year 2022-23 ODD /Batch:2020-24 BRIDGE COURSE SYLLABUS

# HEATING VENTILATION AND AIR CONDITIONING

# Course Objectives:

- The course aims to emphasize the importance of heating and ventilation systems.
- This program includes heating, ventilation and air conditioning.
- Graduates will possess the skills necessary to obtain an entry-level HVAC Technician position.
- GraduateswillhaveanunderstandingofsafeHVACpracticesandhowimportantthey are in the HVAC envir