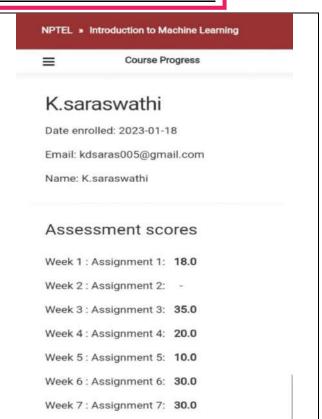

Question 2: 100.0 Week 2: Assignment 2 - Question 3: 100.0 Week 3: Assignment 3 - Question 1: 100.0 Week 3: Assignment 3 - Question 2: 100.0 Week 3: Assignment 3 - Question 3: 100.0 Week 4: Assignment 4 - Question 1: 100.0 Week 4: Assignment 4 - Question 2: 100.0 Week 4: Assignment 4 - Question 3: 75.0 Week 5: Assignment 5 - Question 1: 100.0 Week 5: Assignment 5 - Question 2: 100.0 Week 5: Assignment 5 - Question 3: 100.0 Week 6: Assignment 6 - Question 1: 100.0 Week 6: Assignment 6 - Question 2: 100.0 Week 6: Assignment 6 - Question 3: 100.0 Week 7: Assignment 7 - Question 1: 100.0 Week 7: Assignment 7 - Question 2: 100.0 Week 8: Assignment 8 - Question 1: 100.0 Week 8: Assignment 8 - Question 2: 100.0

\*\*\*\*\*\*\*\*\*\*

# **COURSE PROGRESS FOR INTRODUCTION TO MACHINE LEARNING**





# NPTEL Introduction to Machine Learning (Tamil)

# K.Gayathri

Date enrolled: 2023-01-24

Email: gayathriviga2065@gmail.com

Name: K.Gayathri

# Assessment scores

Week 1: Assignment 1: 100.0 Week 2: Assignment 2: 90.0

Week3: Assignment 3: 100.0

Week 4: Assignment 4: 100.0

Week 5: Assignment 5: 100.0

Week 6: Assignment 6: 80.0

Week 7: Assignment 7: 100.0

Week 8: Assignment 8: 100.0



Week 8: Assignment 8: 30.0



NPTBE > Introduction to Machine Learning (Tamil)

≡

# S. RAMANA BHARATHI

Date enrolled: 2023-04-48

Email: ramanabharathi 1511@5mail.com

Name: S. RAMANA BHARATH!

# Assessment scores

Week 4: Assignment 4: -

Week 2: Assignment 2: -

Week 3: Assignment 3: 50.0

Week 4: dasignment 4: 80.0

Week 5: Assignment 5: 67.0

Week 6: Assignment 6: 40.0

Week 7: Assignment 7: 60