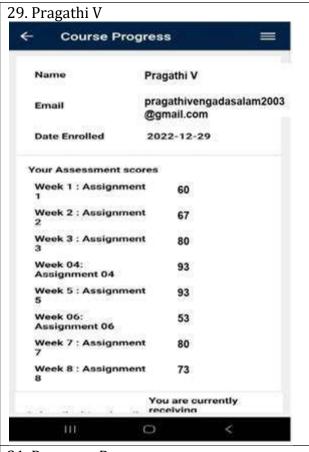

kar                                               | TSP      | 1            |
| CLASS CO  | O-ORDINATOR                                  |                |           | NAME OF THE REPRESENTA                                      | TIVES    | ROLL NO      |
| Ms S.Puva | ineswari                                     |                |           | S.Mohamed Sameer & D.Park                                   | ivi      | 29 & 36      |
| CLASS CO  | MMITTEE CHAIR PERSON                         | 8              |           | Ms.R.Suganthalakshmi                                        |          |              |

DEPT. TTC 3 2 2023

HOD STYLY

FRINCIPAL 03/2/2013







3. Anees Priyanka



4. Aravind S















#### 11. Hariharan K



#### 12. Hariharan S







































## 31. Prasanna R

































#### **SCREENSHOTS - III CSE**





| i.com    |
|----------|
| 1.com    |
| 100.0    |
|          |
|          |
|          |
|          |
| 20.0     |
| 20.0     |
| 100.0    |
| 90.0     |
| 70.0     |
| 70.0     |
| 70.0     |
|          |
| (2       |
|          |
| oan-     |
|          |
| ess      |
|          |
|          |
| mail.com |
|          |
|          |
| res      |
| 100.0    |
| 100.0    |
| 0.00     |
| 90.0     |
| 2        |
| 8        |
| 70.0     |
| 70.0     |
| SHE      |
|          |

| 3 S. Dinesh