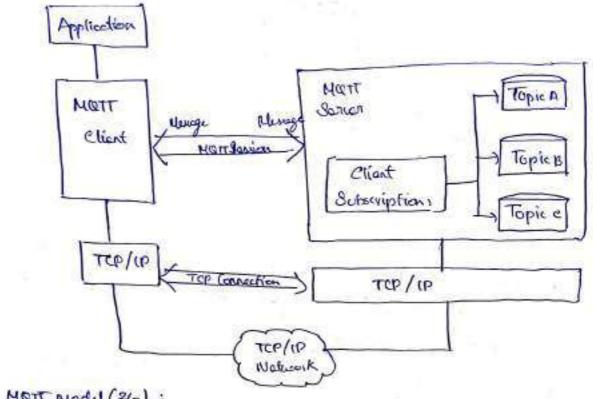

nsor data from the broker and decides to activate the blinds.
- actor node through the broker.

#### 2) MOTT characteristics:

- or lighweight message quering and transport protocol
  - \* Asynchronous communication model with manage
- of Decoupling of data producer and dela consenses
- as Simple protocol, aimed of low complainty, low power and low footprint implementation



31 Origin a foture of MOTT standard:

HOTT was initially developed by 18m and Eurotech
The previous protocol version 3.1 was made available under
In 2014, Matt was adopted and published as an official
standard by CASIS. As such, CLASIS, has become the new home

NOTT. Changes sustricted to the Consulect Message



### 4) HATT Model (1/3)

The Core element of MRTT are client, someon, seasions, subscription and topics.



MOTT model (2/3):



5) MOTT Housege format (1/4):

a Heart Hossage contain a mandatory fixed langth headen and an Optional massage specific variable larget header and message payload

MATT Uses network byte and bit Ordering

O 1 2 3 4 5 6 4

Byte 1 Mossage Type DUP aux level RETAIN That fixed
Byte 2 Remaining Length (1-EL) bytes

Optional: Variable length Meader

Byte M

Optional: Variable length Meader

Byte M

Optional: Variable length Meader

Matt Massage formet (2/m)

#### H bl AHOP:

conforming clients and messaging middleware servers. Our good is to anable the development and inclustry esider use of standard messaging middleware technology that will lower the cost of enterprise and septem integration and provide industrial to a broad audience

Scope of AMOP !

or A defined set of