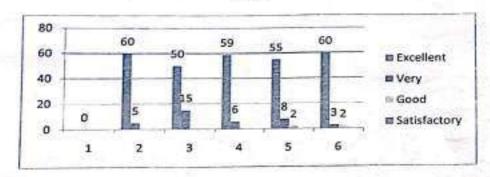

| Rating    |              |      |              |  |
|------|-------------------------------------|-----------|--------------|------|--------------|--|
| S.No | Criteria                            | Excellent | Very<br>good | Good | Satisfactory |  |
| 1.   | Course content.                     | 60        | 5            |      |              |  |
| 2.   | How much you feel know ledged?      | 50        | 15           | 4    |              |  |
| 3.   | Coverage of syllabus.               | 59        | 6            |      |              |  |
| 4.   | Interaction & Individual attention. | 55        | 8            | 2    |              |  |
| 5.   | Evaluation technique                | 60        | 3            | 2    |              |  |

### Graph:



In%



### OUTCOME

At the end of the course students were able to

- Understand the basic concept of IOT.
- Known the functionalities of IOT hardware.
- Analyze various areas of IOT.

COURSE COORDINATOR

HOD/CSE

PRINCIPAL

PRINCIPAL Kings College of Engineering, PUNALKULAM - 613 303

### **SAMPLE CERTIFICATES**















# DEPARTMENT OF COMPUTER SCIENCE AND ENGINEERING

# **NPTEL COURSES**

**ACADEMIC YEAR** 

2022-2023

# **SWAYAM- NPTEL COURSES**







# DEPARTMENT OF COMPUTER SCIENCE AND ENGINEERING Academic Year 2022-23 ODD SEMESTER CIRCULAR

18.07.22

As a part of curriculum enrichment, our department has planned to offer a SWAYAM- NPTEL courses for II, III, IV year students, through which the students can be exposed to the currently trending domain. Kindly go through the course sc