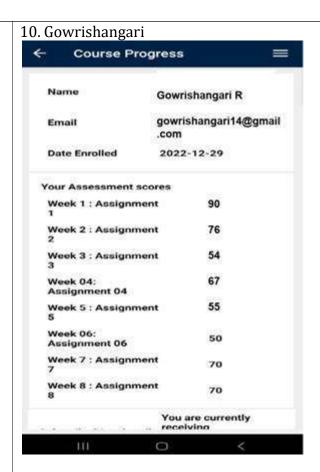

ning & Placement - So                    | ftskill        | VAI       | Dr.K.Sudhakar                                               | TSP      | 1            |
| CLASS CO  | O-ORDINATOR                                  |                |           | NAME OF THE REPRESENTA                                      | TIVES    | ROLL NO      |
| Ms S.Puva | ineswari                                     |                |           | S.Mohamed Sameer & D.Park                                   | ivi      | 29 & 36      |
| CLASS CO  | MMITTEE CHAIR PERSON                         | 8              |           | Ms.R.Suganthalakshmi                                        |          |              |

DEPT. TTC 3 2 2023

HOD STYLY

FRINCIPAL 03/2/2013







3. Anees Priyanka



4. Aravind S















#### 11. Hariharan K



#### 12. Hariharan S







































## 31. Prasanna R

































#### **SCREENSHOTS - III CSE**





| i.com    |
|----------|
| 1.com    |
| 100.0    |
|          |
|          |
|          |
|          |
| 20.0     |
| 20.0     |
| 100.0    |
| 90.0     |
| 70.0     |
| 70.0     |
| 70.0     |
|          |
| (2       |
|          |
| oan-     |
|          |
| ess      |
|          |
|          |
| mail.com |
|          |
|          |
| res      |
| 100.0    |
| 100.0    |
| 0.00     |
| 90.0     |
| 2        |
| 8        |
| 70.0     |
| 70.0     |
| SHE      |
|          |

| 3 S. Dinesh