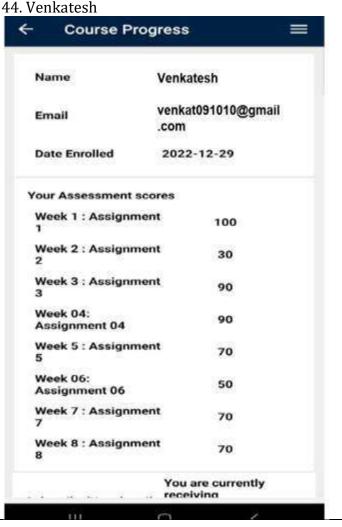

TSP      | 1            |
| CLASS CO  | O-ORDINATOR                                  |                |           | NAME OF THE REPRESENTA                                      | TIVES    | ROLL NO      |
| Ms S.Puva | ineswari                                     |                |           | S.Mohamed Sameer & D.Park                                   | ivi      | 29 & 36      |
| CLASS CO  | MMITTEE CHAIR PERSON                         | 8              |           | Ms.R.Suganthalakshmi                                        |          |              |

DEPT. TTC 3 2 2023

HOD STYLY

FRINCIPAL 03/2/2013







3. Anees Priyanka



4. Aravind S















#### 11. Hariharan K



#### 12. Hariharan S







































## 31. Prasanna R

































#### **SCREENSHOTS - III CSE**





| i.com    |
|----------|
| 1.com    |
| 100.0    |
|          |
|          |
|          |
|          |
| 20.0     |
| 20.0     |
| 100.0    |
| 90.0     |
| 70.0     |
| 70.0     |
| 70.0     |
|          |
| (2       |
|          |
| oan-     |
|          |
| ess      |
|          |
|          |
| mail.com |
|          |
|          |
| res      |
| 100.0    |
| 100.0    |
| 0.00     |
| 90.0     |
| 2        |
| 8        |
| 70.0     |
| 70.0     |
| SHE      |
|          |

| 3 S. Dinesh                                                                                                                                                                                                                                            | 14.