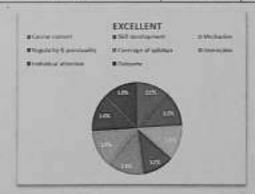

od | Good | Fair | Satisfactory |
|--------------------------|-----------|--------------|------|------|--------------|
| Course content           | 42        | 25           | 11   | -    |              |
| Skill development        | 45        | 28           | 5    |      |              |
| Motivation               | 44        | 29           | 5    |      |              |
| Regularity & punctuality | 42        | 32           | 4    | -    |              |
| Coverage of syllabus     | 47        | 31           | 0    | +3   | ¥3           |
| Interaction              | 48        | 27           | 3    | - 61 | -            |
| Individual attention     | 49        | 25           | 4    | - 1  | *            |
| Outcome                  | 45        | 28           | 5    | -    |              |











Staff Incharge Mr. D.Balaji

T Remmy HOD/Mech palicipa-

Dr.T.Pushparaj

Principal Dr.J.Arputha Vijaya Selvi



# A NAAC Accredited Institution | COLLEGE COP ENGINEER PAGE | Recognized under 2(t) & 12(t) of UG Approved by AlGTE, New Delhi Affiliated in Anna University, Chemnal



# Department of Mechanical Engineering

Academic year 2022-23 ODD /Batch:2020-24 BRIDGE COURSE SYLLABUS

# HEATING VENTILATION AND AIR CONDITIONING

# Course Objectives:

- The course aims to emphasize the importance of heating and ventilation systems.
- This program includes heating, ventilation and air conditioning.
- Graduates will possess the skills necessary to obtain an entry-level HVAC Technician position.
- GraduateswillhaveanunderstandingofsafeHVACpracticesandhowimportantthey are in the HVAC env