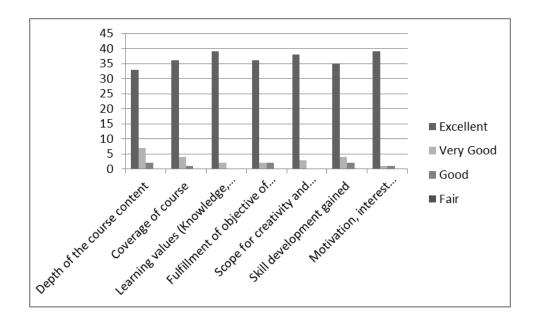

ing the course contents, an assessment test was carried out to analyze the student performance, and certificates were awarded to the students who completed the course. Finally, the overall feedback of the students about the course was collected for future enhancements.

# **OUTCOME:**

At the end of the course, the students should be able to,

- Understand the fundamentals of MATLAB tools.
- Program numerical differentiation and integration, solution of linear equations in MATLAB and solve electrical engineering problems.
- Analyze any given dataset with the help of MATLAB graphics.
- Implement loops, branching, control instruction, and functions in MATLAB programming environment.
- Simulate and solve electrical engineering problems using MATLAB Simulink models.

# **FEEDBACK ANALYSIS:**



# **Snapshots from Certification Course**









P4. -1- Oh 28/11/22 **FACULTY INCHARGE** 

**PRINCIPAL** 

HOD/EEE







# CERTIFICATE

This is to certify that

Akifan. D

of "Kings College of Engineering" has completed the certificate course on the title of "Simulation tool for Electrical Engineering" organized by Department of Electrical and Electronics Engineering, Kings college of Engineering, Punalkulam on 10.10.2022.

Dr. A. Albert Martin Ruban, HOD / EEE Dr. J. Arputha Vijaya Selvi,
Principal

E-certificate does not require signature







# CERTIFICATE

This is to certify that

Semifi. K

of "Kings College of Engineering" has completed the certificate course on the title of "Simulation tool for Electrical Engineering" organized by Department of Electrical and Electronics Eng