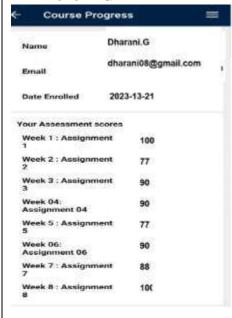

|      | 12<br>46     |
| CLASS CO              | MMITTEE CHAIR PERSON                      |                | Ms.N.Dhar                    | nayandhi                                                  |      |              |

J. R. 1/2/23

. ...... 41 --

CS8811

SAT

4.0

रिक्क <u>सम</u>्

FRINCIPAL H2 1023

CS8911

#### **SCREENSHOTS**





#### 2.Akshayalakshmi .G



#### 3.Aravind



4.Avudaiyappan .A B









#### Bhavatharani.T Date enrolled: 2023-03-01 Email: bhavathangaraj2001@gmail. Name: Bhavatharani.T Your Assessment scores Week 1: 100 Assignment1 Week5: Asignment 80 5 Week6 100 Assignment 6 Week4: Assignment 4 Week3 70 Assignment 3 Week2: 100 Assignment 2 Week7: 90 Assignment 7 Week8: 70 Assignment 8





### 11.Dharani.G



#### 12.Divakaran.l





# 14.Fasila Afreen.J



#### 15.Gomathi.A



#### 16.Gopinath.P



#### 17.Govindharajan.K



#### 18.Kamali.K





Quiz 6: 90.0 Quiz 7: 100.0 Quiz 8: 90.0 Quiz 9: 90.0 Quiz 10: 100.0

### 20.Karkuzhali.N

Date enrolled 2023-01-21

Assignment 8

Email: karkuzhalineelamegam9@gmail.com

Name: karkuzhat N

| Your Assessment scores  |     |
|-------------------------|-----|
| Week 1 :<br>Assignment1 | 100 |
| Week5 : Asignment<br>5  | 80  |
| Week6 :<br>Assignment 6 | 100 |
| Week4 :<br>Assignment 4 | -   |
| Week3 -<br>Assignment 3 | 70  |
| Week2 :<br>Assignment 2 | 100 |
| Week7 :<br>Assignment 7 | 90  |
| Week8:                  | 70  |

70

#### 21.Karthika.R Karthika Date enrolled: 2023-01-21 Email: karthikakumar163@gmail.c Name: Karthika Your Assessment scores