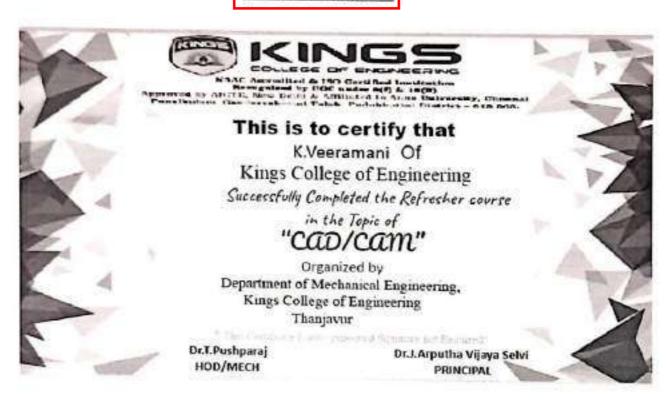

# CERTIFICATE OF PARTICIPATION

THIS IS TO CERTIFY THAT **S.MOHAN** OF II YR CIVIL ENGINEERING HAS PARTICIPATED IN THE **"CERTIFIED COURSE ON AUTOCAD"** ORGANIZED BY DEPARTMENT OF CIVIL ENGINEERING, KINGS COLLEGE OF ENGINEERING, THANJAVUR,

FROM AUGUST 2022 TO OCTOBER 2022.

**COURSE INCHARGE** 

Mr.R.CHANDRASEKAR

HOD/CIVIL

Dr.R.SARAVANAN

PRINCIPAL

Dr.J.ARPUTHA VIJAYA SELVI

ACADEMIC YEAR 2022-23 (ODD)