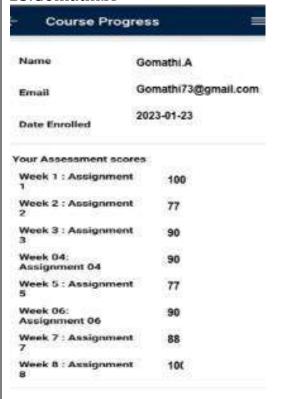

6     |
| CLASS CO              | MMITTEE CHAIR PERSON                      |                | Ms.N.Dhar                    | nayandhi                                                  |      |              |

J. R. 1/2/23

. ...... 41 --

CS8811

SAT

4.0

रिक्क <u>सम</u>्

FRINCIPAL H2 1023

CS8911

#### **SCREENSHOTS**





#### 2.Akshayalakshmi .G



#### 3.Aravind



4.Avudaiyappan .A B









#### Bhavatharani.T Date enrolled: 2023-03-01 Email: bhavathangaraj2001@gmail. Name: Bhavatharani.T Your Assessment scores Week 1: 100 Assignment1 Week5: Asignment 80 5 Week6 100 Assignment 6 Week4: Assignment 4 Week3 70 Assignment 3 Week2: 100 Assignment 2 Week7: 90 Assignment 7 Week8: 70 Assignment 8





### 11.Dharani.G



#### 12.Divakaran.l





# 14.Fasila Afreen.J



#### 15.Gomathi.A



#### 16.Gopinath.P



#### 17.Govindharajan.K



#### 18.Kamali.K





Quiz 6: 90.0 Quiz 7: 100.0 Quiz 8: 90.0 Quiz 9: 90.0 Quiz 10: 100.0

### 20.Karkuzhali.N

Date enrolled 2023-01-21

Assignment 8

Email: karkuzhalineelamegam9@gmail.com

Name: karkuzhat N

| Your Assessment scores  |     |
|-------------------------|-----|
| Week 1 :<br>Assignment1 | 100 |
| Week5 : Asignment<br>5  | 80  |
| Week6 :<br>Assignment 6 | 100 |
| Week4 :<br>Assignment 4 | -   |
| Week3 -<br>Assignment 3 | 70  |
| Week2 :<br>Assignment 2 | 100 |
| Week7 :<br>Assignment 7 | 90  |
| Week8:                  | 70  |

70

#### 21.Karthika.R Karthika Date enrolled: 2023-01-21 Email: karthikakumar163@gmail.c Name: Karthika Your Assessment scores Week 1 100 Assignment 1 Week 2 100 Assignment-2 Week 3: 90 Assignment