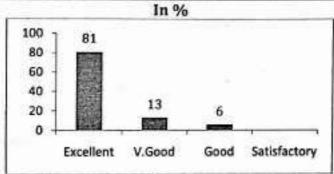

EEDBACK

Total Strength: 66

| - 5  |                      | Rating    |              |      |              |
|------|----------------------|-----------|--------------|------|--------------|
| S.No | Criteria             | Excellent | Very<br>good | Good | Satisfactory |
| 1.   | Course content       | 58        | 8            |      |              |
| 2.   | Skill development    | 50        | 11           |      |              |
| 3.   | Coverage of syllabus | 59        | 7            |      |              |
| 4.   | Interaction &        | 55        | 5            | 6    |              |

|       | Individual attention |    |    |   |  |
|-------|----------------------|----|----|---|--|
| 5.    | Outcome              | 45 | 12 | 9 |  |
| Other | suggestions          |    |    |   |  |





#### OUTCOME

The students are able to

- Understand the basics of how data flows from one node to another.
- Analyze routing algorithms.
- Describe protocols for various functions in the network.
- Analyze the working of various application layer protocols.
- develop a web page using HTML.
- · Describe the concept of www

COURSE COORDINATOR(s)

HOD/CSE 29 5/23

#### **SAMPLE CERTIFICATES**

#### Intons

#### COURSE COMPTETION CENTIFICATE

Bridge of State In

appearing property to beautigo as in one floor \$1.400

hit NS francis

1

DOMS.

#### COURSE COMPLETION CERTIFICATE

-

CONTRACTOR

to an initial company for one

---

Informs templant

2

Intons

#### COURSE COMPLETION CERTIFICATE

MODEL OF THE PARTY.

No account Application in the Contraction Street, Street, and North Laddenships