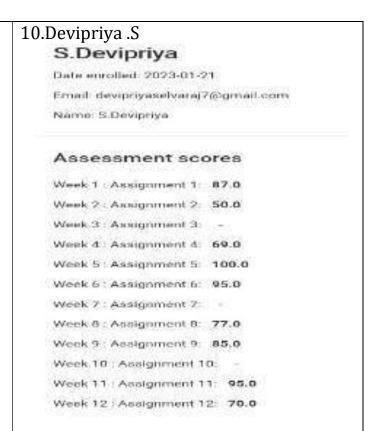

Vengatramanan |                                                           |      | 12<br>46     |
| CLASS CO              | MMITTEE CHAIR PERSON                      |                | Ms.N.Dhar                    | nayandhi                                                  |      |              |

J. R. 1/2/23

. ...... 41 --

CS8811

SAT

4.0

रिक्क <u>सम</u>्

FRINCIPAL H2 1023

CS8911

#### **SCREENSHOTS**





#### 2.Akshayalakshmi .G



#### 3.Aravind



4.Avudaiyappan .A B









#### Bhavatharani.T Date enrolled: 2023-03-01 Email: bhavathangaraj2001@gmail. Name: Bhavatharani.T Your Assessment scores Week 1: 100 Assignment1 Week5: Asignment 80 5 Week6 100 Assignment 6 Week4: Assignment 4 Week3 70 Assignment 3 Week2: 100 Assignment 2 Week7: 90 Assignment 7 Week8: 70 Assignment 8





### 11.Dharani.G



#### 12.Divakaran.l





# 14.Fasila Afreen.J



#### 15.Gomathi.A



#### 16.Gopinath.P



#### 17.Govindharajan.K



#### 18.Kamali.K





Quiz 6: 90.0 Quiz 7: 100.0 Quiz 8: 90.0 Quiz 9: 90.0 Quiz 10: 100.0

### 20.Karkuzhali.N

Date enrolled 2023-01-21

Assignment 8

Email: karkuzhalineelamegam9@gmail.com

Name: karkuzhat N

| Your Assessment scores  |     |
|-------------------------|-----|
| Week 1 :<br>Assignment1 | 100 |
| Week5 : Asignment<br>5  | 80  |
| Week6 :<br>Assignment 6 | 100 |
| Week4 :<br>Assignment 4 | -   |
| Week3 -<br>Assignment 3 | 70  |
| Week2 :<br>Assignment 2 | 100 |
| Week7 :<br>Assignment 7 | 90  |
| Week8:                  | 70  |

70

#### 21.Karthika.R Karthika Date enrolled: 2023-01-21 Email: karthikakumar163@gmail.c Name: Karthika Yo