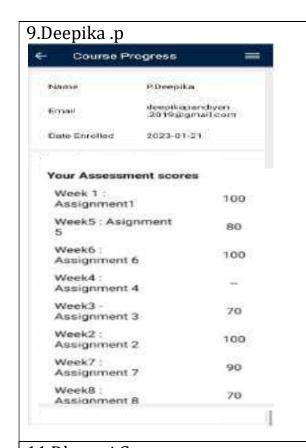

S.Vengatramanan |                                                           |      | 12<br>46     |
| CLASS CO              | MMITTEE CHAIR PERSON                      |                | Ms.N.Dhar                    | nayandhi                                                  |      |              |

J. R. 1/2/23

. ...... 41 --

CS8811

SAT

4.0

रिक्क <u>सम</u>्

FRINCIPAL H2 1023

CS8911

#### **SCREENSHOTS**





#### 2.Akshayalakshmi .G



#### 3.Aravind



4.Avudaiyappan .A B









#### Bhavatharani.T Date enrolled: 2023-03-01 Email: bhavathangaraj2001@gmail. Name: Bhavatharani.T Your Assessment scores Week 1: 100 Assignment1 Week5: Asignment 80 5 Week6 100 Assignment 6 Week4: Assignment 4 Week3 70 Assignment 3 Week2: 100 Assignment 2 Week7: 90 Assignment 7 Week8: 70 Assignment 8





### 11.Dharani.G



#### 12.Divakaran.l





# 14.Fasila Afreen.J



#### 15.Gomathi.A



#### 16.Gopinath.P



#### 17.Govindharajan.K



#### 18.Kamali.K





Quiz 6: 90.0 Quiz 7: 100.0 Quiz 8: 90.0 Quiz 9: 90.0 Quiz 10: 100.0

### 20.Karkuzhali.N

Date enrolled 2023-01-21

Assignment 8

Email: karkuzhalineelamegam9@gmail.com

Name: karkuzhat N

| Your Assessment scores  |     |
|-------------------------|-----|
| Week 1 :<br>Assignment1 | 100 |
| Week5 : Asignment<br>5  | 80  |
| Week6 :<br>Assignment 6 | 100 |
| Week4 :<br>Assignment 4 | -   |
| Week3 -<br>Assignment 3 | 70  |
| Week2 :<br>Assignment 2 | 100 |
| Week7 :<br>Assignment 7 | 90  |
| Week8:                  | 70  |

70

#### 21.Karthika.R Karthika Date enrolled: 2023-01-21 Email: karthikakumar163@gmail.c Name: Karthika