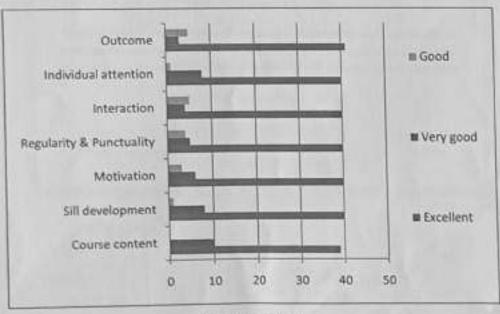

|          | -             |

| FEEDBACK                 | EXCELLENT | VERY<br>GOOD | GOOD | FAIR | SATISFACTORY |
|--------------------------|-----------|--------------|------|------|--------------|
| Course content           | 39        | 06           | 0    | **   | .++:         |
| Sill development         | 40        | 5            | 0    | **   | **           |
| Motivation               | 40        | 3            | 2    |      |              |
| Regularity & Punctuality | 40        | 2            | 3    |      | **           |
| Interaction              | 40        | 2            | 3    | **   |              |
| Individual attention     | 40        | 5            | 0    | **   |              |
| Outcome                  | 41        | 2            | 2    | **   |              |



No. of Students

#### SAMPLE CERTIFCATES:



#### DEPARTMENT OF MECHANICAL ENGINEERING CERTIFICATE

THUS IS CERTIFY THAT

Gunal P

BECOND YEAR, DEPARTMENT OF MECHANICAL ENGINEERING, KINGS COLLEGE OF ENGINEERING, HAS SUCCESSFULLY COMPLETED THE CENTIFICATION COURSE COURSE TITLED "QUALITY CONTROL AND QUALITY ASSURANCE" IN THE ACADEMIC YEAR 2022/23 EVEN BEHESTER.

5000 COURSE INCHARGE



AND THE RESIDENCE OF THE PARTY OF THE PARTY

# DEPARTMENT OF MECHANICAL ENGINEERING

CERTIFICATE

THE IS CERTIFY THAT

Ashok Xumar X. R.

SECOND YEAR, DEPARTMENT OF MECHANICAL ENGINEERING, KINGS COLLEGE OF ENGINEERING, HAS SUCCESSFULLY COMPLETED THE CERTIFICATION COURSE COURSE TITLED "QUALITY CONTROL AND QUALITY ASSURANCE" IN THE ACADEMIC TEAR 2022-23 EVEN BEHEVTER.

STATIONAL TO THE STATE OF THE ST

N. Char