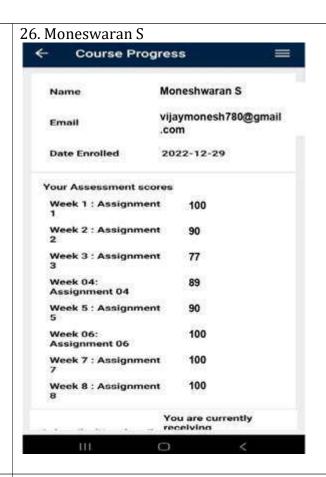

.Sudhakar                                               | TSP      | 1            |
| CLASS CO  | O-ORDINATOR                                  |                |           | NAME OF THE REPRESENTA                                      | TIVES    | ROLL NO      |
| Ms S.Puva | ineswari                                     |                |           | S.Mohamed Sameer & D.Park                                   | ivi      | 29 & 36      |
| CLASS CO  | MMITTEE CHAIR PERSON                         | 8              |           | Ms.R.Suganthalakshmi                                        |          |              |

DEPT. TTC 3 2 2023

HOD STYLY

FRINCIPAL 03/2/2013







3. Anees Priyanka



4. Aravind S















#### 11. Hariharan K



#### 12. Hariharan S







































## 31. Prasanna R

































#### **SCREENSHOTS - III CSE**





| i.com    |
|----------|
| 1.com    |
| 100.0    |
|          |
|          |
|          |
|          |
| 20.0     |
| 20.0     |
| 100.0    |
| 90.0     |
| 70.0     |
| 70.0     |
| 70.0     |
|          |
| (2       |
|          |
| oan-     |
|          |
| ess      |
|          |
|          |
| mail.com |
|          |
|          |
| res      |
| 100.0    |
| 100.0    |
| 0.00     |
| 90.0     |
| 2        |
| 8        |
| 70.0     |
| 70.0     |
| SHE      |
|          |

| 3 S. Dinesh