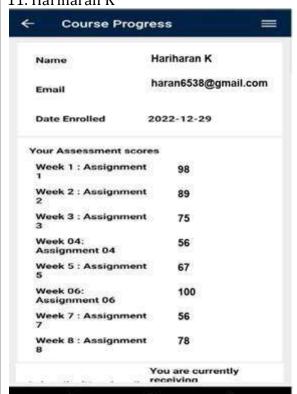

# CERTIFICATE OF PARTICIPATION

THIS IS TO CERTIFY THAT **H.MAHARISH** OF III YR CIVIL ENGINEERING HAS PARTICIPATED IN THE **"CERTIFIED COURSE ON AUTOCAD"** ORGANIZED BY DEPARTMENT OF CIVIL ENGINEERING, KINGS COLLEGE OF ENGINEERING, THANJAVUR,

FROM AUGUST 2022 TO OCTOBER 2022.

COURSE INCHARGE
Mr.R.CHANDRASEKAR

HOD/CIVIL Dr.R.SARAVANAN PRINCIPAL

Dr.J.ARPUTHA VIJAYA SELVI

ACADEMIC YEAR 2022-23 (ODD)

Date: 20.07.2022