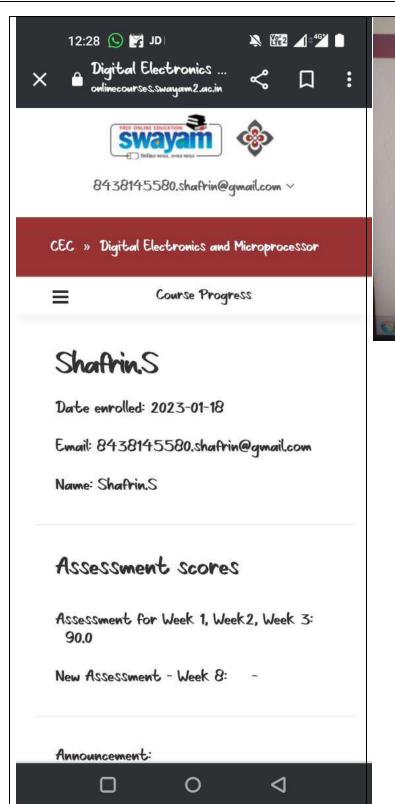

C » Digital Electronics and Microprocessor



**Course Progress** 

# Ranjith

Date enrolled: 2023-01-18

Email: rockranjith6995@gmail.com

Name: Ranjith

#### Assessment scores

Assessment for Week 1, Week 2, Week 3: 80.0

New Assessment - Week 8: -

#### Announcement:

You are currently receiving course related emails. Click here to unsubscribe.

#### CEC » Digital Electronics and Microprocessor



**Course Progress** 

# Sathish Kannan.S

Date enrolled: 2023-01-18

Email: sathishkannan7628@gmail.com

Name: Sathish Kannan.S

#### Assessment scores

Assessment for Week 1, Week2, Week 3: 90.0

New Assessment - Week 8:

#### Announcement:

You are currently receiving course related emails. Click here to unsubscribe.

#### Discussion forum:

If you want to unsubscribe from forum Click here









M.swathi shuki

Date enrolled: 2023-02-25

Assessment scores

New Assessment - Week 8: -

Name: M.swathi shuki

**Course Progress** 

Email: swathi17manjula@gmail.com

Assessment for Week 1, Week2, Week

=

3: 80.0

9:32 AM Ø ♂ M M ·

×

Digital Electronic...
necourses.swayam2.ac.in





CEC » Digital Electronics and

Microprocessor



**Course Progress** 

# THENMOZHI.J

Date enrolled: 2023-01-19

Email:

thenmozhijayavel2002@gmail.com

Name: THENMOZHI.J

#### Assessment scores

Assessment for Week 1, Week2, Week 3: 90.0

New Assessment - Week 8: -

Assignment - Week 10: -

Announcement:

You are currently receiving course relemails. Click here to unsubscribe.















# DEPARTMENT OF ELECTRONICS AND COMMUNICATION ENGINEERING ACADEMIC YEAR 2022-2023 (EVEN SEMESTER)

#### **A