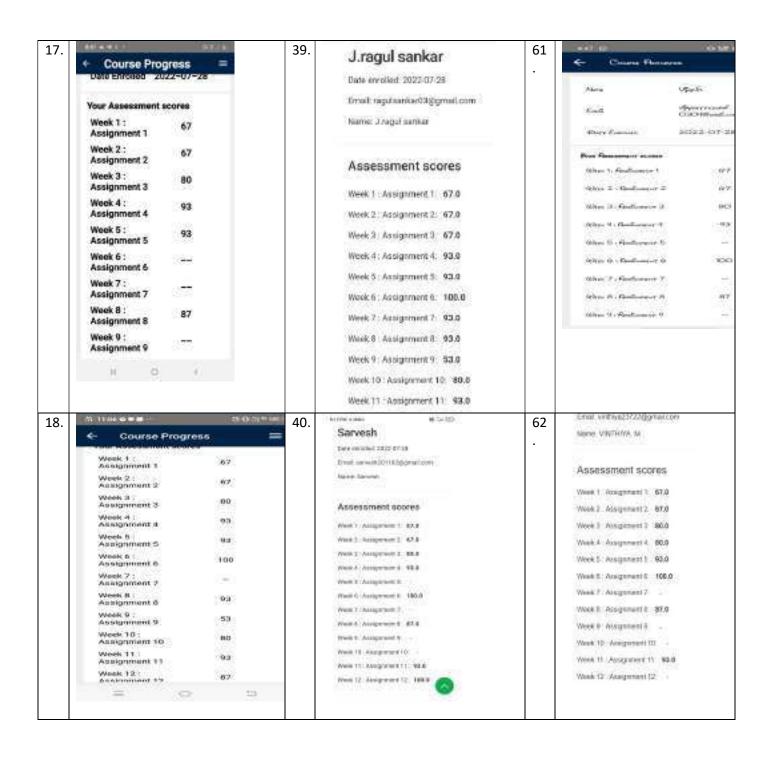

rapraba | CSE      | 3            |
| CLASS CO  | -ORDINATOR                                |                                       |           | NAME OF THE REPRESENTAT                     | TIVES    | ROLL NO      |
| Ms.S.Puva | neswari                                   |                                       |           | V.Aswin<br>J.Lavanya                        | 2.0020   | 4<br>27      |
| CLASS CO  | MMITTEE CHAIR PERSON                      |                                       | 70        | Ms/CSaganthofaledana                        |          | 10           |
| -         | Sept Tre 8 e)22-                          |                                       | 5-        | 3018122 3                                   | SO TEALS | 18/307       |

# **SCREENSHOTS**



















| Name                    | D.GUHAN                                                                                                                                                                                                                                                                                   | 41.                                                                                                                                                                                                                                                                                                                                                     |