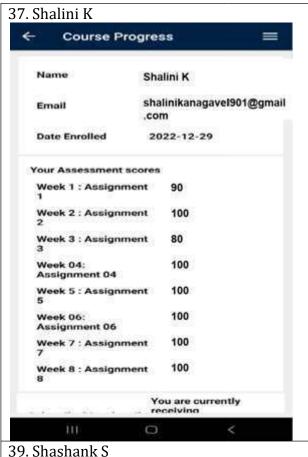

# II YEAR CIVIL / III SEM

| S.No. | Reg. Number  | Student Name      | Total marks(50) |
|-------|--------------|-------------------|-----------------|
| 1     | 821121103001 | AKALYA J          | 45              |
| 2     | 821121103002 | ANITHA B          | 43              |
| 3     | 821121103003 | ARULPANDIYAN A    | 41              |
| 4     | 821121103004 | ARUNKUMAR M       | 37              |
| 5     | 821121103005 | HALITH A M        | 35              |
| 6     | 821121103006 | MADHAN D S        | 36              |
| 7     | 821121103007 | MANIKKARAJ R      | 34              |
| 8     | 821121103008 | MATHANKUMAR S     | 36              |
| 9     | 821121103009 | MOHAN S           | 38              |
| 10    | 821121103010 | NAAVINIYAA G V    | 40              |
| 11    | 821121103011 | NITHISH KUMAR T S | 35              |
| 12    | 821121103012 | PASHAGAN G (VOC)  | 36              |
| 13    | 821121103013 | PRAGADISH M       | 35              |
| 14    | 821121103014 | PRASANNA R        | 38              |
| 15    | 821121103015 | SARAVANAN K       | 35              |
| 16    | 821121103016 | SURYA.V           | 41              |
| 17    | 821121103017 | TAMILARASAN T     | 42"             |
| 18    | 821121103018 | VENKATACHALAM D   | 40              |
| 19    | 821121103019 | VIJAY S           | 38              |
| 20    |              | SANJAIMANI M      | 36              |
| 21    |              | SINDHU G          | 42              |
| 22    |              | SURUTHI A         | 41              |
| 23    |              | MOHAMMED RIYAZ J  | 38              |