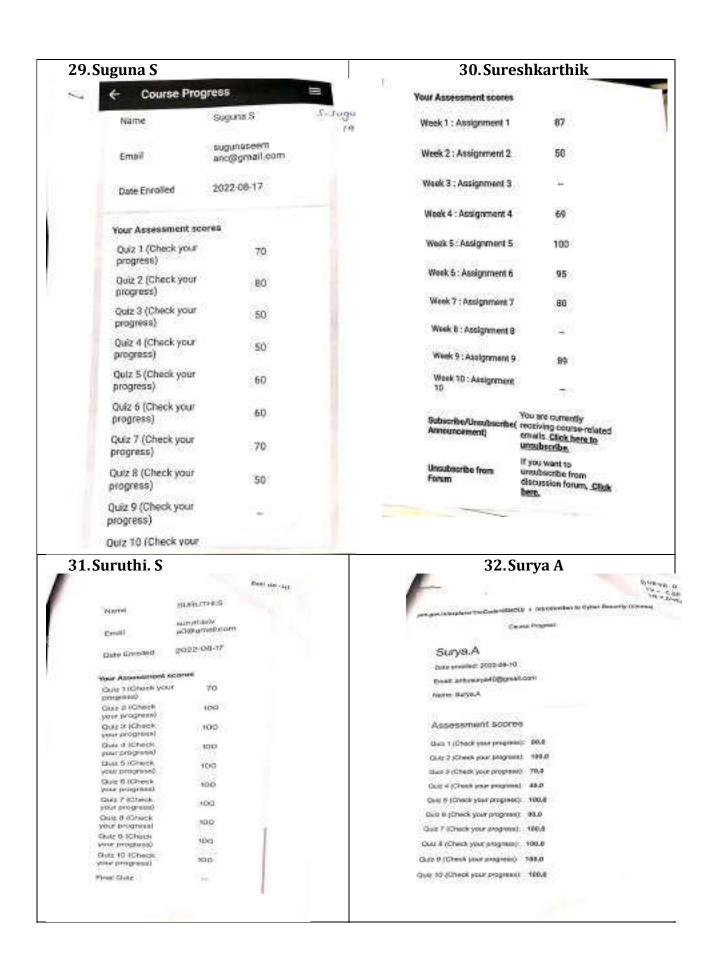

# DEPARTMENT OF CIVIL ENGINEERING TIME TABLE (AUG 2022 - DEC 2022, ODD SEM)

VALUE ADDED COURSE: B.E - CE (Regulation 2017)

Batch: 2020 - 2024

Strength:20

Year: III

Semester: V

Class Room: 235

Block: II

| Session | 1                  | 2                  | 3                       | 4                  | 12.30<br>pm | 5                               | 6                       | 7                       | 8                       |
|---------|--------------------|--------------------|-------------------------|--------------------|-------------|---------------------------------|-------------------------|-------------------------|-------------------------|
| Day     | 09.15am<br>10.00am | 10.00am<br>10.45am | 11.00am<br>-<br>11.45am | 11.45am<br>12.30pm | 01.10<br>pm | 01.10<br>pm<br>-<br>01.55<br>pm | 01.55pm<br>-<br>02.40pm | 02.50pm<br>-<br>03.35pm | 03.35pm<br>-<br>04.20pm |
| SAT     | Tow                | n Planning a       | and Manage              | ment               |             | -                               |                         |                         |                         |

| SUB<br>CODE | NAME OF THE SUBJECT             | CREDITS | NAME OF THE STAFF | DEPT - | PERIODS/WEEK |
|-------------|---------------------------------|---------|-------------------|--------|--------------|
|             | Town Planning and<br>Management | 2       | Ms.K.Elakkiya     | CE     | 4            |

B to of og 2021 HOD/CIVIL [ Dr. R. Garavanan]

J. 10000 9 12024.

PRINCIPAL