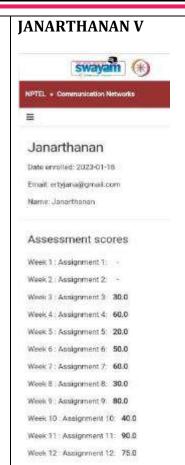

shalinibanu27@gmail.com

Name: G.Vadivu

#### Assessment scores

Graded Test 1: 100.0

Graded Test 2: 80.0

Graded Test 3: 80.0

Graded Test - 4: 90.0

Graded Test 5: 80.0

Graded Test 6: 100.0

Graded Test 7: 100.0

Graded Test 8: 100.0

Graded Test 9: 50.0 Graded Test 10: 90.0

Graded Test 11: 100.0

Graded Test 12: 80.0

CEC » Computer Networks

 $\equiv$ 

Course Progres

# Vijayadharshini

Date enrolled: 2023-02-14

Email: vijayadharsini249@gmail.

Name: Vijayadharshini

### Assessment scores

Graded Test 1: 100.0

Graded Test 2: 80.0

Graded Test 3: 80.0

Graded Test - 4: 100.0

Graded Test 5: 80.0

Graded Test 6: 100.0

Graded Test 7: 100.0

Graded Test 8: 100.0

Graded Test 9: 50.0

Graded Test 10: 90.0

Graded Test 11: 100.0

### **COURSE PROGRESS FOR COMMUNICATION NETWORKS**







#### ARIVAZHAGAN G

Week 9: Assignment 9: 80.0

Week 10: Assignment 10: 40.0

Week 11: Assignment 11: 90.0

Week 12 : Assignment 12: 75.0



#### **ARUN S**

SPEEL o Communication Nationals



### **MANOJ L**



# **ASHWINI R** swayam (\*) NPTEL - Comm = R. Ashwini Date enrolled: 2023-01-19 Email: rashwini9785@gmail.com Name R. Ashwini. Assessment scores Week 1: Assignment 1: -

Week 2 : Assignment 2: -

Week 3: Assignment 3: 30.0

Week 4: Assignment 4: 50.0

Week 5: Assignment 5: 30.0

Week 6: Assignment 6: 60.0

Week 7: Assignment 7: 60.0

Week 8 : Assignment 8: 50.0

Week 9: Assignment 9: 60.0

Week 10 : Assignment 10: 20.0

Week 11 : Assignment 11: 90.0

Week 12 : Assignment 12: 75.0



MOHAMED RIZWAN S

swayam (\*)

NPTEL . Communication Networks



#### **DINESH KUMAR K**





##