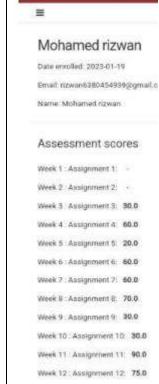

raded Test 10: 90.0

Graded Test 11: 100.0

### **COURSE PROGRESS FOR COMMUNICATION NETWORKS**







#### ARIVAZHAGAN G

Week 9: Assignment 9: 80.0

Week 10: Assignment 10: 40.0

Week 11: Assignment 11: 90.0

Week 12 : Assignment 12: 75.0



#### **ARUN S**

SPEEL o Communication Nationals



### **MANOJ L**



# **ASHWINI R** swayam (\*) NPTEL - Comm = R. Ashwini Date enrolled: 2023-01-19 Email: rashwini9785@gmail.com Name R. Ashwini. Assessment scores Week 1: Assignment 1: -

Week 2 : Assignment 2: -

Week 3: Assignment 3: 30.0

Week 4: Assignment 4: 50.0

Week 5: Assignment 5: 30.0

Week 6: Assignment 6: 60.0

Week 7: Assignment 7: 60.0

Week 8 : Assignment 8: 50.0

Week 9: Assignment 9: 60.0

Week 10 : Assignment 10: 20.0

Week 11 : Assignment 11: 90.0

Week 12 : Assignment 12: 75.0



MOHAMED RIZWAN S

swayam (\*)

NPTEL . Communication Networks



#### **DINESH KUMAR K**





#### Dinesh kumar k

Date executed 2023-01-18 Email: dinoshvolloy446bgmail.com Promer Dinesis kumor K.

#### Assessment scores

Week 1 Assignment 1 40.0 West 2 Assignment 2: 20.0 Week I Assignment II 18.0 Week # Accomment # 60.0 West 5 Assignment 5 50.0 Week 8: Assignment 6: 80.0 Week 7: Assignment 7: 40.0 Week & Assignment N. 800 Week F. Assignment F. 80.0 Week 10: Ampresent 10: 30.0 Week IT: Assignment Yir 98.6

Week 12 - Assignment 12 75.0

#### **MOSIKKEERAN P**

Course Progress

#### Name Mosikkeeran P mosikkeeran p@gmail.com Date Enrolled 2023-01-22 Your Assessment scores Assignment 1 Week 2 Assignment 2 Week 3: 30 Assignment 3 Week 4: 70 Assignment 4 Week 5: 30 Assignment 5 Week 6: 50 Ass