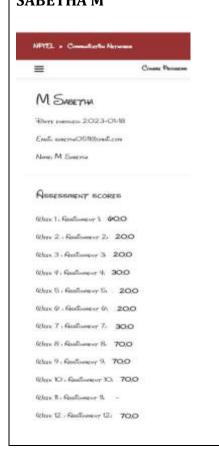

TH APEL. J

#### Anith apel. J

Date enrolled: 2023-01-18

Email: anithjohn77@gmail.com

Name: Anith apel, J

#### Assessment scores

Week 1: Assignment 1: 40.0

Week 2 : Assignment 2: -

Week 3: Assignment 3: 30.0

Week 4: Assignment 4: 60.0

Week 5 : Assignment 5: 50.0 Week 6: Assignment 6: 60.0

Week 7: Assignment 7: 60.0

Week 8: Assignment 8: 80.0

Week 9: Assignment 9: 30.0

Week 10: Assignment 10: 20.0

Week 11: Assignment 11: 20.0

Week 12: Assignment 12: 75.0



Week 3: Assignment 3: 30.0

Week 4: Assignment 4: 60.0

Week 5: Assignment 5: 50.0

Week 6: Assignment 6: 50.0

Week 7: Assignment 7: 60.0

Week 8 : Assignment 8: 50.0

Week 9: Assignment 9: 80.0

Week 11: Assignment 11: 90.0

Week 12: Assignment 12: 75.0

Week 10 : Assignment 10:



**SURIYA PRAKASH M** 

#### SABETHA M



#### **SWATHI V**

Week 12: Assignment 12: 75.0



#### **COURSE PROGRESS FOR SYSTEMS AND USABLE SECURITY**







# Raj Kumar.R

Date enrc ': 2023-01-19

Email: r9487589665@Gmail

Name: Raj Kumar

#### Assessment scores

Week 1: Assignment 1: 20.0

Week 2: Assignment 2: 10.0

Week 3: Assignment 3: 68.0

Week 4: Assignment 4: 65.0





Email: balrajkeerthika@gmail.com

# Keerthika, P

=

Date enrolled: 2023-01-19

Name: Keerthika. P

#### Assessment scores

Week 1: Assignment 1: 23.0

Week 2: Assignment 2: 40.0

Week 3: Assignment 3: 35.0

Week 4: Assignment 4: 40.0

NPTEL » Systems and Usable Security

 $\equiv$ Course Progress

#### MAHESWARAN D

Date enrolled: 2023-01-18

Email: devamahesh8116@gmail.com

Name: MAHESWARAN D

#### Assessment scores

Week 1: Assignment 1: 23.0

Week 2: A