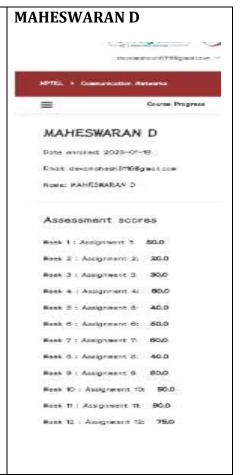

halinibanu27@gmail.com

Name: G.Vadivu

#### Assessment scores

Graded Test 1: 100.0

Graded Test 2: 80.0

Graded Test 3: 80.0

Graded Test - 4: 90.0

Graded Test 5: 80.0

Graded Test 6: 100.0

Graded Test 7: 100.0

Graded Test 8: 100.0

Graded Test 9: 50.0 Graded Test 10: 90.0

Graded Test 11: 100.0

Graded Test 12: 80.0

CEC » Computer Networks

 $\equiv$ 

Course Progres

# Vijayadharshini

Date enrolled: 2023-02-14

Email: vijayadharsini249@gmail.

Name: Vijayadharshini

### Assessment scores

Graded Test 1: 100.0

Graded Test 2: 80.0

Graded Test 3: 80.0

Graded Test - 4: 100.0

Graded Test 5: 80.0

Graded Test 6: 100.0

Graded Test 7: 100.0

Graded Test 8: 100.0

Graded Test 9: 50.0

Graded Test 10: 90.0

Graded Test 11: 100.0

### **COURSE PROGRESS FOR COMMUNICATION NETWORKS**







#### ARIVAZHAGAN G

Week 9: Assignment 9: 80.0

Week 10: Assignment 10: 40.0

Week 11: Assignment 11: 90.0

Week 12 : Assignment 12: 75.0



#### **ARUN S**

SPEEL o Communication Nationals



### **MANOJ L**



# **ASHWINI R** swayam (\*) NPTEL - Comm = R. Ashwini Date enrolled: 2023-01-19 Email: rashwini9785@gmail.com Name R. Ashwini. Assessment scores Week 1: Assignment 1: -

Week 2 : Assignment 2: -

Week 3: Assignment 3: 30.0

Week 4: Assignment 4: 50.0

Week 5: Assignment 5: 30.0

Week 6: Assignment 6: 60.0

Week 7: Assignment 7: 60.0

Week 8 : Assignment 8: 50.0

Week 9: Assignment 9: 60.0

Week 10 : Assignment 10: 20.0

Week 11 : Assignment 11: 90.0

Week 12 : Assignment 12: 75.0



MOHAMED RIZWAN S

swayam (\*)

NPTEL . Communication Networks



#### **DINESH KUMAR K**





####