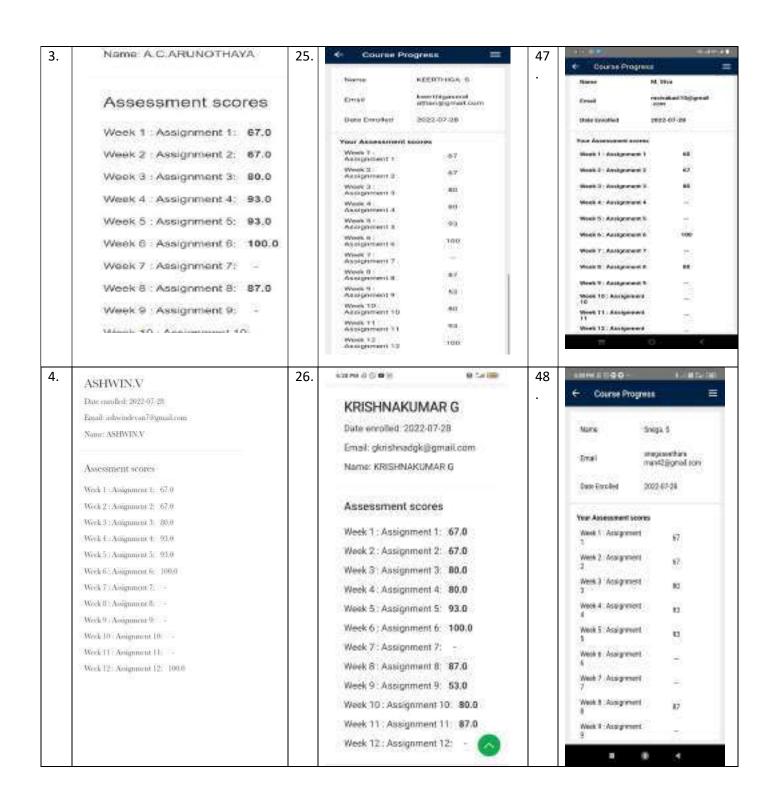

<br>Ms.G.Chandrapraba | CSE      | 3            |
| CLASS CO  | -ORDINATOR                                |                                       |           | NAME OF THE REPRESENTAT                     | TIVES    | ROLL NO      |
| Ms.S.Puva | neswari                                   |                                       |           | V.Aswin<br>J.Lavanya                        | 2.0020   | 4<br>27      |
| CLASS CO  | MMITTEE CHAIR PERSON                      |                                       | 70        | Ms/CSaganthofaledana                        |          | 10           |
| -         | Sept Tre 8 e)22-                          |                                       | 5-        | 3018122 3                                   | SO TEALS | 18/307       |

# **SCREENSHOTS**



















| Name                    | D.GUHAN                                                                                                                                                                                                                                                                                   | 41.                                                                                                                                                                                                                                                                                                                                                     |