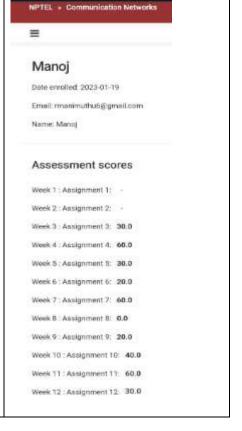

.0

Graded Test 8: 100.0

Graded Test 9: 50.0 Graded Test 10: 90.0

Graded Test 11: 100.0

Graded Test 12: 80.0

CEC » Computer Networks

 $\equiv$ 

Course Progres

# Vijayadharshini

Date enrolled: 2023-02-14

Email: vijayadharsini249@gmail.

Name: Vijayadharshini

### Assessment scores

Graded Test 1: 100.0

Graded Test 2: 80.0

Graded Test 3: 80.0

Graded Test - 4: 100.0

Graded Test 5: 80.0

Graded Test 6: 100.0

Graded Test 7: 100.0

Graded Test 8: 100.0

Graded Test 9: 50.0

Graded Test 10: 90.0

Graded Test 11: 100.0

### **COURSE PROGRESS FOR COMMUNICATION NETWORKS**







#### ARIVAZHAGAN G

Week 9: Assignment 9: 80.0

Week 10: Assignment 10: 40.0

Week 11: Assignment 11: 90.0

Week 12 : Assignment 12: 75.0



#### **ARUN S**

SPEEL o Communication Nationals



### **MANOJ L**



# **ASHWINI R** swayam (\*) NPTEL - Comm = R. Ashwini Date enrolled: 2023-01-19 Email: rashwini9785@gmail.com Name R. Ashwini. Assessment scores Week 1: Assignment 1: -

Week 2 : Assignment 2: -

Week 3: Assignment 3: 30.0

Week 4: Assignment 4: 50.0

Week 5: Assignment 5: 30.0

Week 6: Assignment 6: 60.0

Week 7: Assignment 7: 60.0

Week 8 : Assignment 8: 50.0

Week 9: Assignment 9: 60.0

Week 10 : Assignment 10: 20.0

Week 11 : Assignment 11: 90.0

Week 12 : Assignment 12: 75.0



MOHAMED RIZWAN S

swayam (\*)

NPTEL . Communication Networks



#### **DINESH KUMAR K**





#### Dinesh kumar k

Date executed 2023-01-18 Email: dinoshvolloy446bgmail.com Promer Dinesis kumor K.

#### Assessment scores

Week 1 Assignment 1 40.0 West 2 Assignment 2: 20.0 Week I Assignment II 18.0 Week # Acco