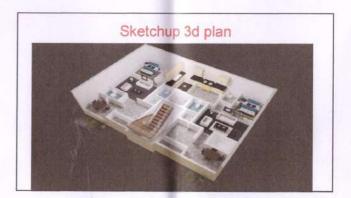

UNIT II CREATION OF 3D AND COMPONENTS FOR RESIDENTIAL BUILDING 6

Creation of plan in 2d – generating 3d model from 2d plan –placing door, windows in plan view – 3d text – placing components using ware house export and importing.