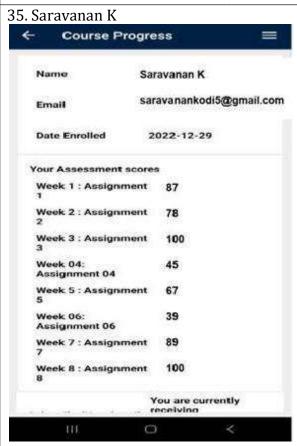

# II YEAR CIVIL / III SEM

| S.No. | Reg. Number  | Student Name      | Total marks(50) |
|-------|--------------|-------------------|-----------------|
| 1     | 821121103001 | AKALYA J          | 45              |
| 2     | 821121103002 | ANITHA B          | 43              |
| 3     | 821121103003 | ARULPANDIYAN A    | 41              |
| 4     | 821121103004 | ARUNKUMAR M       | 37              |
| 5     | 821121103005 | HALITH A M        | 35              |
| 6     | 821121103006 | MADHAN D S        | 36              |
| 7     | 821121103007 | MANIKKARAJ R      | 34              |
| 8     | 821121103008 | MATHANKUMAR S     | 36              |
| 9     | 821121103009 | MOHAN S           | 38              |
| 10    | 821121103010 | NAAVINIYAA G V    | 40              |
| 11    | 821121103011 | NITHISH KUMAR T S | 35              |
| 12    | 821121103012 | PASHAGAN G (VOC)  | 36              |
| 13    | 821121103013 | PRAGADISH M       | 35              |
| 14    | 821121103014 | PRASANNA R        | 38              |
| 15    | 821121103015 | SARAVANAN K       | 35              |
| 16    | 821121103016 | SURYA.V           | 41              |
| 17    | 821121103017 | TAMILARASAN T     | 42"             |
| 18    | 821121103018 | VENKATACHALAM D   | 40              |
| 19    | 821121103019 | VIJAY S           | 38              |
| 20    |              | SANJAIMANI M      | 36              |
| 21    |              | SINDHU G          | 42              |
| 22    |              | SURUTHI A         | 41              |
| 23    |              | MOHAMMED RIYAZ J  | 38              |