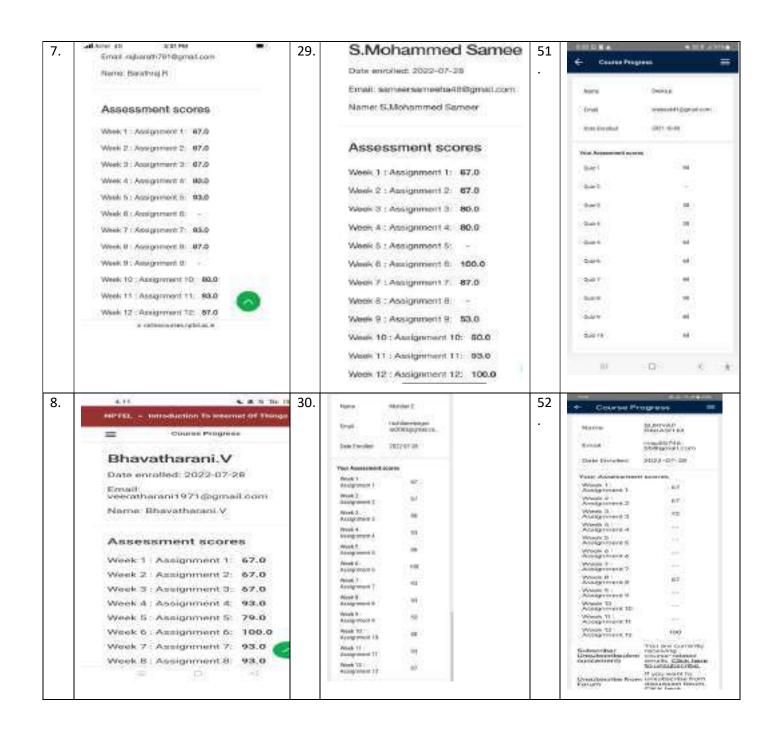

Ms.G.Chandrapraba | CSE      | 3            |
| CLASS CO  | -ORDINATOR                                |                                       |           | NAME OF THE REPRESENTAT                     | TIVES    | ROLL NO      |
| Ms.S.Puva | neswari                                   |                                       |           | V.Aswin<br>J.Lavanya                        | 2.0020   | 4<br>27      |
| CLASS CO  | MMITTEE CHAIR PERSON                      |                                       | 70        | Ms/CSaganthofaledana                        |          | 10           |
| -         | Sept Tre 8 e)22-                          |                                       | 5-        | 3018122 3                                   | SO TEALS | 18/307       |

# **SCREENSHOTS**



















| Name                    | D.GUHAN                                                                                                                                                                                                                                                                                   | 41.                                                                                                                                                                                                                                                                                                                                                     |