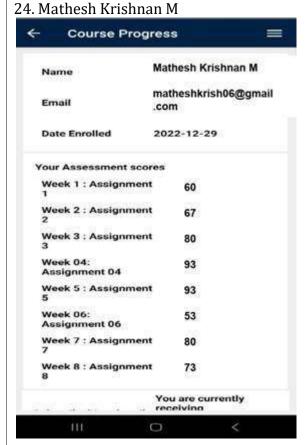

Dr.K.Sudhakar                                               | TSP      | 1            |
| CLASS CO  | O-ORDINATOR                                  |                |           | NAME OF THE REPRESENTA                                      | TIVES    | ROLL NO      |
| Ms S.Puva | ineswari                                     |                |           | S.Mohamed Sameer & D.Park                                   | ivi      | 29 & 36      |
| CLASS CO  | MMITTEE CHAIR PERSON                         | 8              |           | Ms.R.Suganthalakshmi                                        |          |              |

DEPT. TTC 3 2 2023

HOD STYLY

FRINCIPAL 03/2/2013







3. Anees Priyanka



4. Aravind S















#### 11. Hariharan K



#### 12. Hariharan S







































## 31. Prasanna R

































#### **SCREENSHOTS - III CSE**





| i.com    |
|----------|
| 1.com    |
| 100.0    |
|          |
|          |
|          |
|          |
| 20.0     |
| 20.0     |
| 100.0    |
| 90.0     |
| 70.0     |
| 70.0     |
| 70.0     |
|          |
| (2       |
|          |
| oan-     |
|          |
| ess      |
|          |
|          |
| mail.com |
|          |
|          |
| res      |
| 100.0    |
| 100.0    |
| 0.00     |
| 90.0     |
| 2        |
| 8        |
| 70.0     |
| 70.0     |
| SHE      |
|          |

| 3 S. Dinesh