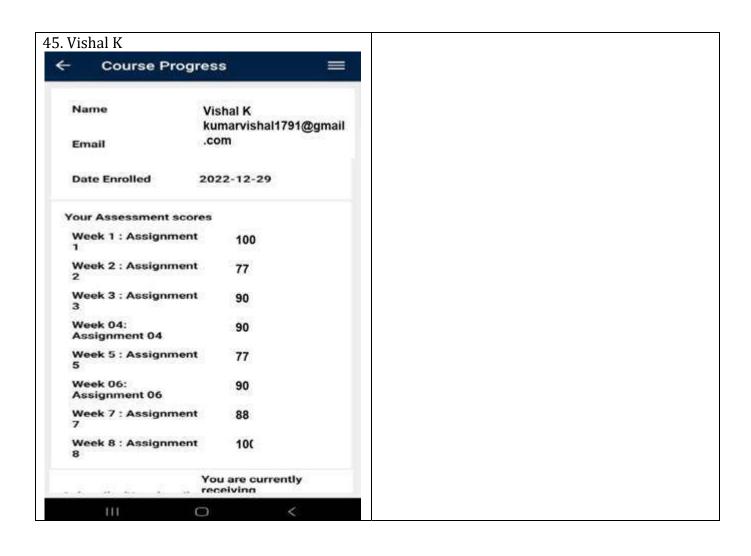

SP      | 1            |
| CLASS CO  | O-ORDINATOR                                  |                |           | NAME OF THE REPRESENTA                                      | TIVES    | ROLL NO      |
| Ms S.Puva | ineswari                                     |                |           | S.Mohamed Sameer & D.Park                                   | ivi      | 29 & 36      |
| CLASS CO  | MMITTEE CHAIR PERSON                         | 8              |           | Ms.R.Suganthalakshmi                                        |          |              |

DEPT. TTC 3 2 2023

HOD STYLY

FRINCIPAL 03/2/2013







3. Anees Priyanka



4. Aravind S















#### 11. Hariharan K



#### 12. Hariharan S







































## 31. Prasanna R

































#### **SCREENSHOTS - III CSE**





| i.com    |
|----------|
| 1.com    |
| 100.0    |
|          |
|          |
|          |
|          |
| 20.0     |
| 20.0     |
| 100.0    |
| 90.0     |
| 70.0     |
| 70.0     |
| 70.0     |
|          |
| (2       |
|          |
| oan-     |
|          |
| ess      |
|          |
|          |
| mail.com |
|          |
|          |
| res      |
| 100.0    |
| 100.0    |
| 0.00     |
| 90.0     |
| 2        |
| 8        |
| 70.0     |
| 70.0     |
| SHE      |
|          |

| 3 S. Dinesh                                                                                                                                                                                                                                            | 14.