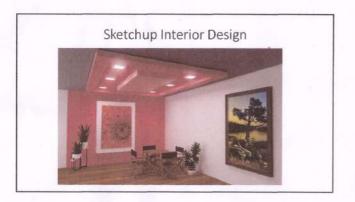

# UNIT V INTERIOR DESIGN CONCEPTS AND RENDERING

6

Selection of materials – material editing and custom wall texture editing – lighting setup and intensity adjustments – different rendering engines used for rendering (Vray, Enscape, Artlantis Studio, Lumion etc) – rendering setup and rendering.