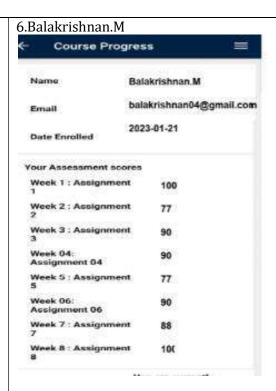

|
| CLASS CO-ORDINATOR    |                                           |                | NAME OF THE REPRESENTATIVES  |                                                           |      | ROLL NO      |
| Ms.R. Suganthalakshmi |                                           |                | P.Deepika<br>S.Vengatramanan |                                                           |      | 12<br>46     |
| CLASS CO              | MMITTEE CHAIR PERSON                      |                | Ms.N.Dhar                    | nayandhi                                                  |      |              |

J. R. 1/2/23

. ...... 41 --

CS8811

SAT

4.0

रिक्क <u>सम</u>्

FRINCIPAL H2 1023

CS8911

#### **SCREENSHOTS**





#### 2.Akshayalakshmi .G



#### 3.Aravind



4.Avudaiyappan .A B









#### Bhavatharani.T Date enrolled: 2023-03-01 Email: bhavathangaraj2001@gmail. Name: Bhavatharani.T Your Assessment scores Week 1: 100 Assignment1 Week5: Asignment 80 5 Week6 100 Assignment 6 Week4: Assignment 4 Week3 70 Assignment 3 Week2: 100 Assignment 2 Week7: 90 Assignment 7 Week8: 70 Assignment 8





### 11.Dharani.G



#### 12.Divakaran.l





# 14.Fasila Afreen.J



#### 15.Gomathi.A



#### 16.Gopinath.P



#### 17.Govindharajan.K



#### 18.Kamali.K





Quiz 6: 90.0 Quiz 7: 100.0 Quiz 8: 90.0 Quiz 9: 90.0 Quiz 10: 100.0

### 20.Karkuzhali.N

Date enrolled 2023-01-21

Assignment 8

Email: karkuzhalineelamegam9@gmail.com

Name: karkuzhat N

| Your Assessment scores  |     |
|-------------------------|-----|
| Week 1 :<br>Assignment1 | 100 |
| Week5 : Asignment<br>5  | 80  |
|