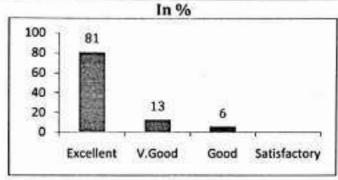

|
|-------|---------------------------------------|-----------|--------------|------|--------------|
| S.No  | Criteria                              | Excellent | Very<br>good | Good | Satisfactory |
| 1.    | Course content                        | 56        | 8            |      |              |
| 2.    | Skill development                     | 53        | 11           |      |              |
| 3.    | Coverage of syllabus                  | 59        | 05           |      |              |
| 4.    | Interaction &<br>Individual attention | 55        | 5            | 4    |              |
| 5.    | Outcome                               | 45        | 11           | 8    |              |
| Other | suggestions                           |           |              |      |              |





#### OUTCOME

The students are able to

- Gain the interview skills.
- Identify the suitable career.
- Exploring the career options.
- Expertise in the communication skills.

COURSE COORDINATOR(s)

HOD/CSE 29/5/23

## Sample certificates

|      | II CSE<br>Week Test-1<br>Cumulative Mark Statement |