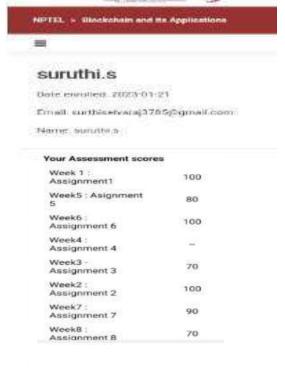

|
| Week 10: Assignment   |                              |

32.Suguna.S

| ←     | Course Progr             | ess |  |
|-------|--------------------------|-----|--|
| You   | r Assessment scor        | es  |  |
|       | eek 1 :<br>isignment 1   | 87  |  |
|       | eek 2 :<br>signment 2    | 50  |  |
|       | eek 3 :<br>signment 3    | æ   |  |
|       | eek 4 :<br>ssignment 4   | 69  |  |
| 0.555 | rek 5 :<br>isignment 5   | 90  |  |
| 0.000 | eek 6 :<br>signment 6    | 50  |  |
| 11.75 | eek 7 :<br>signment 7    | æ   |  |
|       | ock 8 :<br>signment 8    | 57  |  |
| 100   | eek 9 :<br>isignment 9   | 50  |  |
|       | eek 10 :<br>signment 10  |     |  |
|       | eek 11 :<br>signment 11  | æ   |  |
|       | eek 12 :<br>ssignment 12 | 70  |  |



## 35.Suruthi.S





#### DEPARTMENT OF COMPUTER SCIENCE & ENGINEERING ACADEMIC YEAR 2022- 23 EVEN SEMESTER

#### SWAYAM - REPORT Course Details

#### Duration of Name of the course Year Faculty Instructor Start Date the course Swayam courses. П 12 Weeks Ms. S. Priyadharshini 6.2.23 "Data Mining" Swayam courses 12 Weeks III Mrs. S. Puvaneswari 6.2.23 "Data Mining" Swayam courses IV Block Chain and its 12 Weeks Dr. S. Kannan 6.2.23 Application"

#### 1. OBJECTIVE

10

- · To understand data mining concepts.
- To understand basic algorithms like data preprocessing, association rules, classification, clustering, sequence mining and visualization.
- · To understand the concepts of Block chain Technology.
- To understand the applications on Block chain.

#### 2. COURSE COVERAGE

The course provided the students