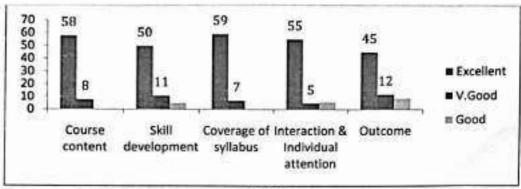

FEEDBACK

Total Strength: 66

| - 5  |                      | Rating    |              |      |              |
|------|----------------------|-----------|--------------|------|--------------|
| S.No | Criteria             | Excellent | Very<br>good | Good | Satisfactory |
| 1.   | Course content       | 58        | 8            |      |              |
| 2.   | Skill development    | 50        | 11           |      |              |
| 3.   | Coverage of syllabus | 59        | 7            |      |              |
| 4.   | Interaction &        | 55        | 5            | 6    |              |

|       | Individual attention |    |    |   |  |
|-------|----------------------|----|----|---|--|
| 5.    | Outcome              | 45 | 12 | 9 |  |
| Other | suggestions          |    |    |   |  |





#### OUTCOME

The students are able to

- Understand the basics of how data flows from one node to another.
- Analyze routing algorithms.
- Describe protocols for various functions in the network.
- Analyze the working of various application layer protocols.
- develop a web page using HTML.
- · Describe the concept of www

COURSE COORDINATOR(s)

HOD/CSE 29 5/23

#### **SAMPLE CERTIFICATES**

#### Intons

#### COURSE COMPTETION CENTIFICATE

Bridge of State In

appearing property to beautigo as in one floor \$1.400

hit NS francis

1

DOMS.

#### COURSE COMPLETION CERTIFICATE

-

CONTRACTOR

to an initial company for one

---

Informs templant

2

Intons

#### COURSE COMPLETION CERTIFICATE

MODEL OF THE PARTY.

No account Application in the Contraction Street, Street, and North Laddenshi