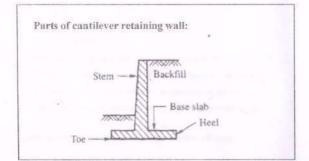

| 821119103018 | STALIN P       | . 46             |  |
| 18                | 821119103019 | VIMAL R        | 40               |  |
| 19                | 821119103301 | DANIEL NAVIS F | 36               |  |
| 20                | 821119103501 | KARTHIKEYAN R  | 38               |  |
| 21                | OBITIVE      | ABIRAMI        | 45               |  |

COURSE INCHARGE (Mr.R.RAMCHANDAR) HOD/CIVIL (DR.R.SARAVANAN)

#### STRUCTURAL DESIGN AND DRAWING

CANTILEVER RETAINING WALL

#### Cantilever retaining wall:

Cantilever retaining walls are constructed of reinforced concrete. They consist of a relatively thin stem and a base slab. The base is also divided into two parts, the heel and toe. The heel is the part of the base under the backfill. The toe is the other part of the base.



#### Why use a cantilever wall instead of gravity?

Cantilevered retaining walls use much less material than a traditional gravity walls. The retaining wall operates like a beam, cantilevering the load to a large, fixed structural base, and converting horizontal pressures from behind the wall into vertical pressures on the ground below.

#### Step 3: Stability calculation

a) Find load

W= Area\*Density

a) Find moment

M= w\*length

c) Point of application at a

d) Eccentricity

e= (z-b/2)

Maximum and minimum pressure at base:

- Maximum pressure at toe
- Maximum pressure at heel

#### Step 4: Design of heel slab

a) Find load

W= Area \* Density

a) Find moment

M= w\*length

- a) Deduction
  - 1) Upward pressure 'abjh'
  - 2) Upward pressure 'ghj'

3)Moment Deduction 'abjh'

4)Moment