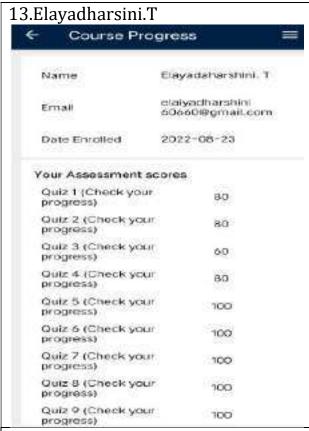

|      | 12<br>46     |
| CLASS CO              | MMITTEE CHAIR PERSON                      |                | Ms.N.Dhar                    | nayandhi                                                  |      |              |

J. R. 1/2/23

. ...... 41 --

CS8811

SAT

4.0

रिक्क <u>सम</u>्

FRINCIPAL H2 1023

CS8911

#### **SCREENSHOTS**





#### 2.Akshayalakshmi .G



#### 3.Aravind



4.Avudaiyappan .A B









#### Bhavatharani.T Date enrolled: 2023-03-01 Email: bhavathangaraj2001@gmail. Name: Bhavatharani.T Your Assessment scores Week 1: 100 Assignment1 Week5: Asignment 80 5 Week6 100 Assignment 6 Week4: Assignment 4 Week3 70 Assignment 3 Week2: 100 Assignment 2 Week7: 90 Assignment 7 Week8: 70 Assignment 8





### 11.Dharani.G



#### 12.Divakaran.l





# 14.Fasila Afreen.J



#### 15.Gomathi.A



#### 16.Gopinath.P



#### 17.Govindharajan.K



#### 18.Kamali.K





Quiz 6: 90.0 Quiz 7: 100.0 Quiz 8: 90.0 Quiz 9: 90.0 Quiz 10: 100.0

### 20.Karkuzhali.N

Date enrolled 2023-01-21

Assignment 8

Email: karkuzhalineelamegam9@gmail.com

Name: karkuzhat N

| Your Assessment scores  |     |
|-------------------------|-----|
| Week 1 :<br>Assignment1 | 100 |
| Week5 : Asignment<br>5  | 80  |
| Week6 :<br>Assignment 6 | 100 |
| Week4 :<br>Assignment 4 | -   |
| Week3 -<br>Assignment 3 | 70  |
| Week2 :<br>Assignment 2 | 100 |
| Week7 :<br>Assignment 7 | 90  |
| Week8:                  | 70  |

70

#### 21.Karthika.R Karthika Date enrolled: 2023-01-21 Email: karthikakumar163@gmail.c Name: Karthika Your Assessment scores Week 1 100 Assignment 1