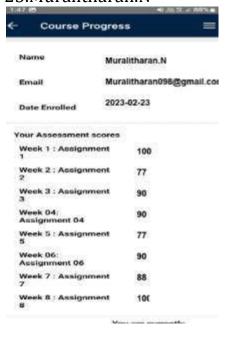

## 20.Karkuzhali.N

Date enrolled 2023-01-21

Assignment 8

Email: karkuzhalineelamegam9@gmail.com

Name: karkuzhat N

| Your Assessment scores  |     |
|-------------------------|-----|
| Week 1 :<br>Assignment1 | 100 |
| Week5 : Asignment<br>5  | 80  |
| Week6 :<br>Assignment 6 | 100 |
| Week4 :<br>Assignment 4 | -   |
| Week3 -<br>Assignment 3 | 70  |
| Week2 :<br>Assignment 2 | 100 |
| Week7 :<br>Assignment 7 | 90  |
| Week8:                  | 70  |

70

#### 21.Karthika.R Karthika Date enrolled: 2023-01-21 Email: karthikakumar163@gmail.c Name: Karthika Your Assessment scores Week 1 100 Assignment 1 Week 2 100 Assignment-2 Week 3: 90 Assignment-3 Week 4 92 Assignment-4 92 Assignment 5 Week 6: 100 Assignment 6 Week 7: 100 Assignment-7 Week 8 100 Assignment-R



#### 23.Muralitharan.N



24.Priyadharsini.E







#### 27.sathish.T sathish.T Outre encottest: 2023-01-21 Errorit Holinakthewell highproad niero Appendix NA infrast/Storont Your Assessment scores Week 1 100 Assignment 1 Week 2 100 Assignment-2 Week 3: 90 Assignment-3 Week 4 92 Assignment-4 Week 5: 92 Assignment 5 Week 6: 100 Assignment 6 Week 7: 100 Assignment-7 100 Assignment-R







31.Sivaranjani.S

| \$100.00 P            | W and to send the of         |
|-----------------------|------------------------------|
| Name                  | 5.sivaranjani                |
| Email                 | sshivomo(in/20@gmoil<br>.com |
| Date Errolled         | 2023-01-21                   |
| our Assessment score  | •                            |
| Week 1 : Assignment 1 | 67                           |
| Week 2 : Assig