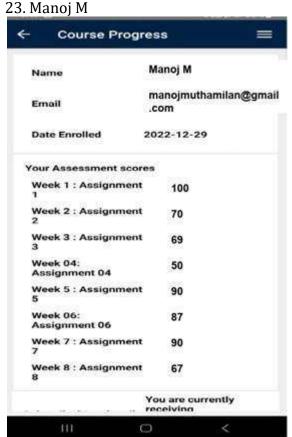

| Dr.K.Sudhakar                                               | TSP      | 1            |
| CLASS CO  | O-ORDINATOR                                  |                |           | NAME OF THE REPRESENTA                                      | TIVES    | ROLL NO      |
| Ms S.Puva | ineswari                                     |                |           | S.Mohamed Sameer & D.Park                                   | ivi      | 29 & 36      |
| CLASS CO  | MMITTEE CHAIR PERSON                         | 8              |           | Ms.R.Suganthalakshmi                                        |          |              |

DEPT. TTC 3 2 2023

HOD STYLY

FRINCIPAL 03/2/2013







3. Anees Priyanka



4. Aravind S















#### 11. Hariharan K



#### 12. Hariharan S







































## 31. Prasanna R

































#### **SCREENSHOTS - III CSE**





| i.com    |
|----------|
| 1.com    |
| 100.0    |
|          |
|          |
|          |
|          |
| 20.0     |
| 20.0     |
| 100.0    |
| 90.0     |
| 70.0     |
| 70.0     |
| 70.0     |
|          |
| (2       |
|          |
| oan-     |
|          |
| ess      |
|          |
|          |
| mail.com |
|          |
|          |
| res      |
| 100.0    |
| 100.0    |
| 0.00     |
| 90.0     |
| 2        |
| 8        |
| 70.0     |
| 70.0     |
| SHE      |
|          |

| 3 S. Dinesh