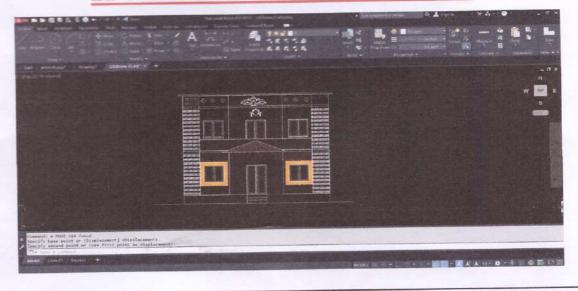

| Baseline                             |
| The same of the sa | ch (S)  C (BR)  Dimension  Dimension |

# **2D FEET PLAN IN AUTOCAD**



# 2D FEET ELEVATION IN AUTOCAD



# LEVELS IN ELEVATION





# **THANK YOU**



# KINGS COLLEGE OF ENGINEERING

RECOGNISED UNDER 2(F) &12(B) OF UGC, APPROVED BY AICTE, NEW DELHI & AFFILIATED TO ANNA UNIVERSITY, CHENNAL PUNALKULAM, GANDARVAKKOTTAI TALUK, PUDUKKOTTAI DISTRICT - 613 303

# CERTIFICATE OF PARTICIPATION



THIS IS TO CERTIFY THAT **H.MAHARISH** OF III YR CIVIL ENGINEERING HAS PARTICIPATED IN THE **"CERTIFIED COURSE ON AUTOCAD"** ORGANIZED BY DEPARTMENT OF CIVIL ENGINEERING, KINGS COLLEGE OF ENGINEERING, THANJAVUR,

FROM AUGUST 2022 TO OCTOBER 2022.

COURSE INCHARGE
Mr.R.CHANDRASEKAR

HOD/CIVIL Dr.R.SARAVANAN PRINCIPAL

Dr.J.ARPUTHA VIJAYA SELVI







ACADEMIC YEAR 2022-23 (ODD)

Date: 20.07.2022

# **CIRCULAR**

This is to inform, that our department is going to conduct a **CERTIFICATE COURSE** on "**SKETCH-