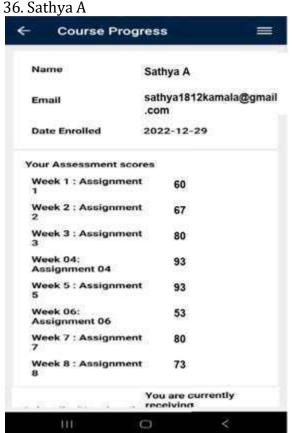

# II YEAR CIVIL / III SEM

| S.No. | Reg. Number  | Student Name      | Total marks(50) |
|-------|--------------|-------------------|-----------------|
| 1     | 821121103001 | AKALYA J          | 45              |
| 2     | 821121103002 | ANITHA B          | 43              |
| 3     | 821121103003 | ARULPANDIYAN A    | 41              |
| 4     | 821121103004 | ARUNKUMAR M       | 37              |
| 5     | 821121103005 | HALITH A M        | 35              |
| 6     | 821121103006 | MADHAN D S        | 36              |
| 7     | 821121103007 | MANIKKARAJ R      | 34              |
| 8     | 821121103008 | MATHANKUMAR S     | 36              |
| 9     | 821121103009 | MOHAN S           | 38              |
| 10    | 821121103010 | NAAVINIYAA G V    | 40              |
| 11    | 821121103011 | NITHISH KUMAR T S | 35              |
| 12    | 821121103012 | PASHAGAN G (VOC)  | 36              |
| 13    | 821121103013 | PRAGADISH M       | 35              |
| 14    | 821121103014 | PRASANNA R        | 38              |
| 15    | 821121103015 | SARAVANAN K       | 35              |
| 16    | 821121103016 | SURYA.V           | 41              |
| 17    | 821121103017 | TAMILARASAN T     | 42"             |
| 18    | 821121103018 | VENKATACHALAM D   | 40              |
| 19    | 821121103019 | VIJAY S           | 38              |
| 20    |              | SANJAIMANI M      | 36              |
| 21    |              | SINDHU G          | 42              |
| 22    |              | SURUTHI A         | 41              |
| 23    |              | MOHAMMED RIYAZ J  | 38              |