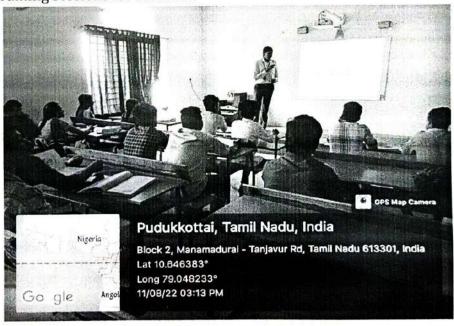

# DEPARTMENT OF CIVIL ENGINEERING ACADEMIC YEAR 2022 - 2023 ODD SEMESTER VALUE ADDED COURSE REPORT

The Department of Civil Engineering organized a value added course (TOWN PLANNING AND MANAGEMENT) for III Year students on 11.8.2022 to 15.11.2022.

#### SESSION DETAILS

Ms.K.Elakkiya, AP/CIVIL, handled the session for III year students. She elaborated about the fundamental of town plan, policy act, land development and regional plan. She described the development of small town and smart cities, town, country planning act and urban plan standards.

# III YEAR CIVIL STUDENT ATTENDING THE COURSE