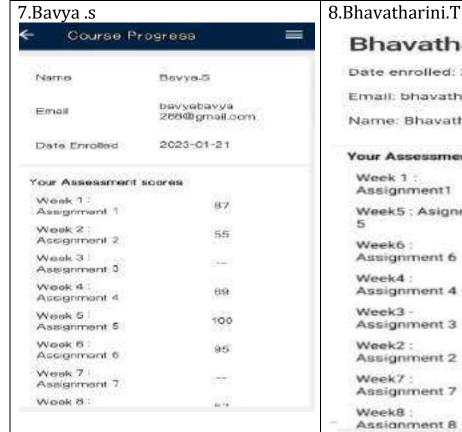

|
| CLASS CO-ORDINATOR    |                                           |                | NAME OF THE REPRESENTATIVES  |                                                           |      | ROLL NO      |
| Ms.R. Suganthalakshmi |                                           |                | P.Deepika<br>S.Vengatramanan |                                                           |      | 12<br>46     |
| CLASS CO              | MMITTEE CHAIR PERSON                      |                | Ms.N.Dhar                    | nayandhi                                                  |      |              |

J. R. 1/2/23

. ...... 41 --

CS8811

SAT

4.0

रिक्क <u>सम</u>्

FRINCIPAL H2 1023

CS8911

#### **SCREENSHOTS**





#### 2.Akshayalakshmi .G



#### 3.Aravind



4.Avudaiyappan .A B









#### Bhavatharani.T Date enrolled: 2023-03-01 Email: bhavathangaraj2001@gmail. Name: Bhavatharani.T Your Assessment scores Week 1: 100 Assignment1 Week5: Asignment 80 5 Week6 100 Assignment 6 Week4: Assignment 4 Week3 70 Assignment 3 Week2: 100 Assignment 2 Week7: 90 Assignment 7 Week8: 70 Assignment 8





### 11.Dharani.G



#### 12.Divakaran.l





# 14.Fasila Afreen.J



#### 15.Gomathi.A



#### 16.Gopinath.P



#### 17.Govindharajan.K



#### 18.Kamali.K





Quiz 6: 90.0 Quiz 7: 100.0 Quiz 8: 90.0 Quiz 9: 90.0 Quiz 10: 100.0

### 20.Karkuzhali.N

Date enrolled 2023-01-21

Assignment 8

Email: karkuzhalineelamegam9@gmail.com

Name: karkuzhat N

| Your Assessment scores  |     |
|-------------------------|-----|
| Week 1 :<br>Assignment1 | 100 |
| Week5 : Asignment<br>5  | 80  |
| W